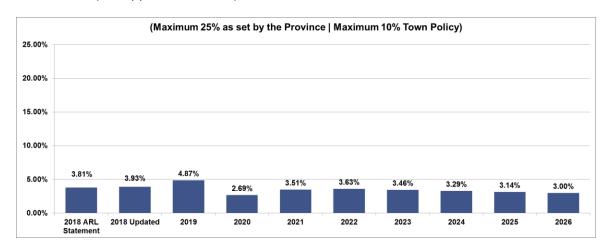

The Province provides each municipality with an Annual Repayment Limit (ARL) statement, in accordance with Regulation 403/02 of Section 401 of the *Municipal Act 2001*, outlining the percentage of net revenues the municipality is currently using to service debt. The calculation of the ARL for a municipality in 2018 is based on its analysis of data contained in the 2016 Financial Information Return (FIR). The Town of Caledon's 2018 ARL statement report indicates that the Town has net debt charges of \$3.1M or approximately 3.81% of the Town's net revenues. This leaves a balance of 21.19% (25% - 3.81%) or approximately \$17.0M of the ARL or debt servicing costs available.

As part of the 2012 Budget, Council adopted a debt policy where the Town may issue debt to a maximum projected debt servicing charges (principal and interest payments) of 10% of net revenues.

The Treasurer is required to calculate an updated ARL and disclose it to Council in order to assist Council in decisions regarding capital programs and debt. An update of the ARL/debt servicing costs as a percentage of net revenues based on current debentures, the recommended debentures included in this report and projections on future debentures (not approved to-date) is as follows:

The chart above shows an adjusted 2018 ARL and includes updates/assumptions such as:

- Photocopier lease costs;
- Temporary Community Centre Space Lease;
- Future debentures assumed reflect debentures for the 2017 to 2019 Enhanced Road Project at \$4.1 million each year beginning in 2019
- Maturity of Caledon Hydro Debenture in 2019
- Assessment growth revenue projections for 2020 to 2026 based on the same assumptions used in the 2019 budget

The Treasurer has updated the Town's Annual Repayment Limit calculations and concluded that the Town will continue to be below the 25% of net revenues set by the Province and below the 10% of net revenues set by Town policy if debt is issued as recommended in this report.