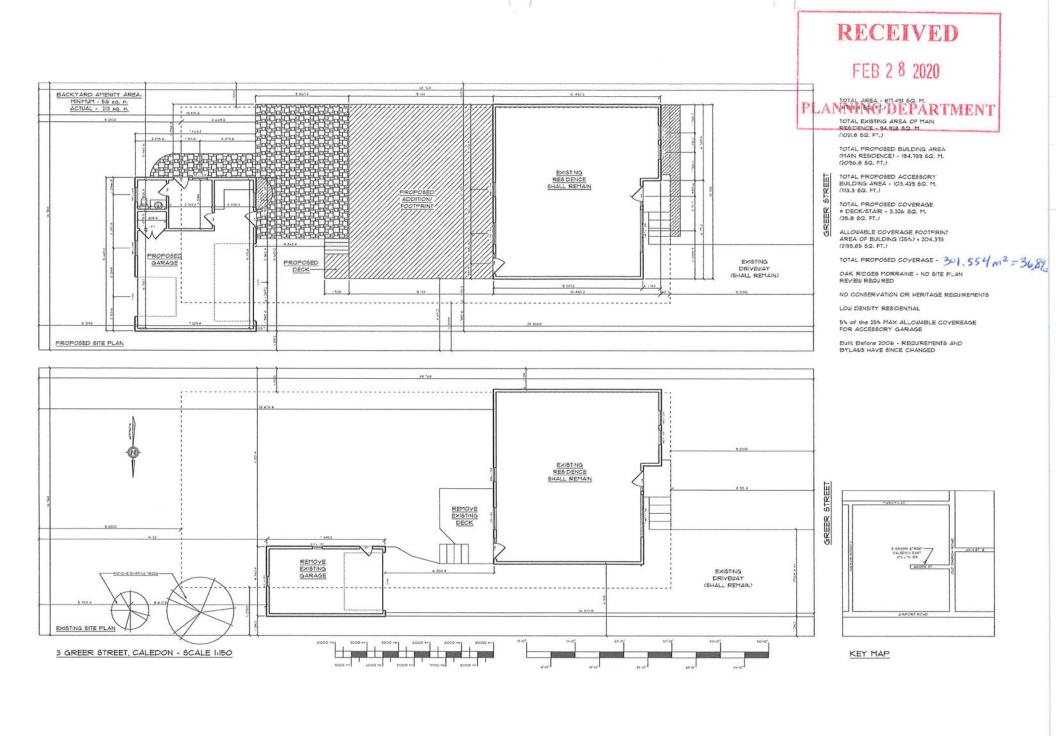

#### **WEDNESDAY JULY 8, 2020**

File No.: A 013-20

**Location of Subject Property: 3 Greer Street** 

Property Owner: Anthony Scioli, Heather Harding (Agent: Darryl Regimbal)

Purpose of Minor Variance: The applicant is requesting relief from Zoning By-law 2006 50, as amended to a) permit increase Building Area (maximum) to 35%. b) permit a front yard setback (minimum) of 8.5m to recognize existing accessory building; c) permit Interior Side Yard (minimum) "other side" to 1.0m to recognize existing accessory building; d) permit Building Area (maximum) for Accessory Buildings to 8.5%.

| 7. DIMENSIONS OF LAND AFFECTED (metric units):                                                                                                                                                                   |  |  |  |  |  |
|------------------------------------------------------------------------------------------------------------------------------------------------------------------------------------------------------------------|--|--|--|--|--|
| Frontage: Depth: Area: \$800 59,FT. a8 17. 55 m <sup>2</sup>                                                                                                                                                     |  |  |  |  |  |
| 8. Date of acquisition by current owner(s): May 2019                                                                                                                                                             |  |  |  |  |  |
| 9. ACCESS to subject property is by: (please check one)                                                                                                                                                          |  |  |  |  |  |
| Provincial Highway Regional Road Municipal Road 🗹                                                                                                                                                                |  |  |  |  |  |
| Right-of-Way Other:                                                                                                                                                                                              |  |  |  |  |  |
|                                                                                                                                                                                                                  |  |  |  |  |  |
| 10. EXISTING USES OF THE YEAR PROPOSED USES (if different) SUBJECT PROPERTY ESTABLISHED                                                                                                                          |  |  |  |  |  |
| Single Farmily Dwelling & Unknown House Expansion / Accessory Bldg.                                                                                                                                              |  |  |  |  |  |
| Single Formily Dwelling & Unknown House Expansion Accessory Bldg.  Accessory Bldg (3come use                                                                                                                     |  |  |  |  |  |
| 11. EXISTING BUILDINGS/STRUCTURES:                                                                                                                                                                               |  |  |  |  |  |
| DATE CONSTRUCTED: Unknown                                                                                                                                                                                        |  |  |  |  |  |
| TYPE Sing w Fum. W Dwlling front lot line setback 8.99 m height 5.94 m rear lot line setback 28.67 m dimensions 10.9 m side lot line setback 1.32 m floor area 101.6 m <sup>2</sup> side lot line setback 4.52 m |  |  |  |  |  |
| DATE CONSTRUCTED: Unknown                                                                                                                                                                                        |  |  |  |  |  |
| TYPE Accessory Bilds front lot line setback 26.975 m height 4.27 m rear lot line setback 14.351 m dimensions 4.3 m / 4m side lot line setback 1.219 m floor area 29.1/m² side lot line setback 1/.201 m          |  |  |  |  |  |
| 12. PROPOSED BUILDINGS/STRUCTURES:                                                                                                                                                                               |  |  |  |  |  |
| TYPE Garage & 2 Storey Addition                                                                                                                                                                                  |  |  |  |  |  |
| front lot line setback 35.1 \ 8.9 m height \ \ \frac{4.78 \ 8.05 m}{1.000}                                                                                                                                       |  |  |  |  |  |
| rear lot line setback b, 9m 19,53 dimensions 7.57m 9.14m                                                                                                                                                         |  |  |  |  |  |
| side lot line setback 1.22 floor area 103.93 99.87 m <sup>2</sup>                                                                                                                                                |  |  |  |  |  |
| side lot line setback $\frac{5.9_{\text{A}} \left(1.3_{\text{m}}\right)}{1.3_{\text{m}}}$                                                                                                                        |  |  |  |  |  |
| **NOTE: A SKETCH PLAN DRAWN TO SCALE (METRIC) MUST ACCOMPANY THIS APPLICATION.                                                                                                                                   |  |  |  |  |  |