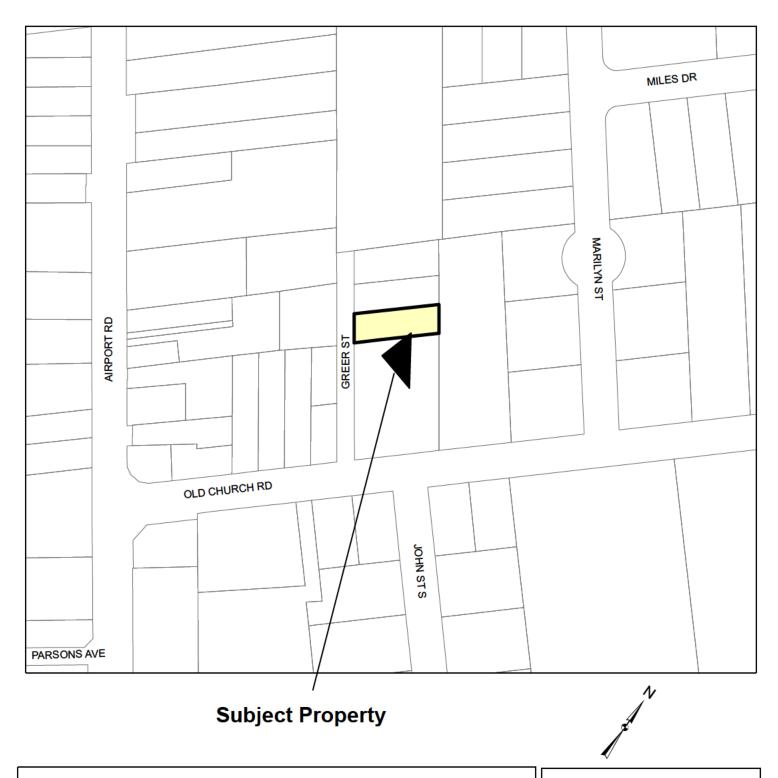

# Minor Variance A 013-20 Anthony Scioti & Heather Harding

(Agent): Daryl Regimbal

3 Greer Street

Part Lot 21, Concession 1 (Albion)

# **LOCATION MAP**

Date: February 28, 2020

File No.: A 013-20