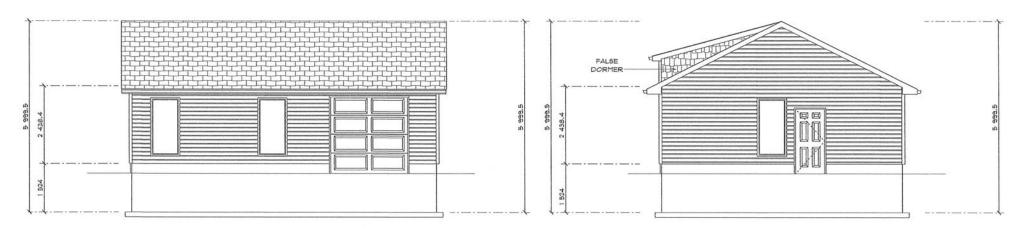

#### **WEDNESDAY JULY 8, 2020**

File No.: A 013-20

**Location of Subject Property: 3 Greer Street** 

Property Owner: Anthony Scioli, Heather Harding (Agent: Darryl Regimbal)

Purpose of Minor Variance: The applicant is requesting relief from Zoning By-law 2006 50, as amended to a) permit increase Building Area (maximum) to 35%. b) permit a front yard setback (minimum) of 8.5m to recognize existing accessory building; c) permit Interior Side Yard (minimum) "other side" to 1.0m to recognize existing accessory building; d) permit Building Area (maximum) for Accessory Buildings to 8.5%.

| 7. DIMENSIONS OF LAND AFFECTED (metric units):                                                                                                                                                                   |  |  |  |  |  |
|------------------------------------------------------------------------------------------------------------------------------------------------------------------------------------------------------------------|--|--|--|--|--|
| Frontage: Depth: Area: \$800 59,FT. a8 17. 55 m <sup>2</sup>                                                                                                                                                     |  |  |  |  |  |
| 8. Date of acquisition by current owner(s): May 2019                                                                                                                                                             |  |  |  |  |  |
| 9. ACCESS to subject property is by: (please check one)                                                                                                                                                          |  |  |  |  |  |
| Provincial Highway Regional Road Municipal Road 🗹                                                                                                                                                                |  |  |  |  |  |
| Right-of-Way Other:                                                                                                                                                                                              |  |  |  |  |  |
|                                                                                                                                                                                                                  |  |  |  |  |  |
| 10. EXISTING USES OF THE YEAR PROPOSED USES (if different) SUBJECT PROPERTY ESTABLISHED                                                                                                                          |  |  |  |  |  |
| Single Farmily Dwelling & Unknown House Expansion / Accessory Bldg.                                                                                                                                              |  |  |  |  |  |
| Single Formily Dwelling & Unknown House Expansion Accessory Bldg.  Accessory Bldg (3come use                                                                                                                     |  |  |  |  |  |
| 11. EXISTING BUILDINGS/STRUCTURES:                                                                                                                                                                               |  |  |  |  |  |
| DATE CONSTRUCTED: Unknown                                                                                                                                                                                        |  |  |  |  |  |
| TYPE Sing w Fum. W Dwlling front lot line setback 8.99 m height 5.94 m rear lot line setback 28.67 m dimensions 10.9 m side lot line setback 1.32 m floor area 101.6 m <sup>2</sup> side lot line setback 4.52 m |  |  |  |  |  |
| DATE CONSTRUCTED: Unknown                                                                                                                                                                                        |  |  |  |  |  |
| TYPE Accessory Bilds front lot line setback 26.975 m height 4.27 m rear lot line setback 14.351 m dimensions 4.3 m / 4m side lot line setback 1.219 m floor area 29.1/m² side lot line setback 1/.201 m          |  |  |  |  |  |
| 12. PROPOSED BUILDINGS/STRUCTURES:                                                                                                                                                                               |  |  |  |  |  |
| TYPE Garage & 2 Storey Addition                                                                                                                                                                                  |  |  |  |  |  |
| front lot line setback 35.1 \ 8.9 m height \ \ \frac{4.78 \ 8.05 m}{1.000}                                                                                                                                       |  |  |  |  |  |
| rear lot line setback b, 9m 19,53 dimensions 7.57m 9.14m                                                                                                                                                         |  |  |  |  |  |
| side lot line setback 1.22 floor area 103.93 99.87 m <sup>2</sup>                                                                                                                                                |  |  |  |  |  |
| side lot line setback $\frac{5.9_{\text{A}} \left(1.3_{\text{m}}\right)}{1.3_{\text{m}}}$                                                                                                                        |  |  |  |  |  |
| **NOTE: A SKETCH PLAN DRAWN TO SCALE (METRIC) MUST ACCOMPANY THIS APPLICATION.                                                                                                                                   |  |  |  |  |  |