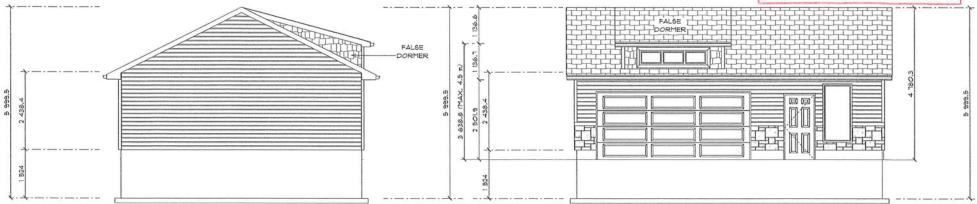

#### **WEDNESDAY JULY 8, 2020**

File No.: A 013-20

**Location of Subject Property: 3 Greer Street** 

Property Owner: Anthony Scioli, Heather Harding (Agent: Darryl Regimbal)

Purpose of Minor Variance: The applicant is requesting relief from Zoning By-law 2006 50, as amended to a) permit increase Building Area (maximum) to 35%. b) permit a front yard setback (minimum) of 8.5m to recognize existing accessory building; c) permit Interior Side Yard (minimum) "other side" to 1.0m to recognize existing accessory building; d) permit Building Area (maximum) for Accessory Buildings to 8.5%.

| 7. DIMENSIONS OF LAND AFFECTED (metric units):                                                                                                                                                                   |  |  |  |  |  |
|------------------------------------------------------------------------------------------------------------------------------------------------------------------------------------------------------------------|--|--|--|--|--|
| Frontage: Depth: Area: \$800 59,FT. a8 17. 55 m <sup>2</sup>                                                                                                                                                     |  |  |  |  |  |
| 8. Date of acquisition by current owner(s): May 2019                                                                                                                                                             |  |  |  |  |  |
| 9. ACCESS to subject property is by: (please check one)                                                                                                                                                          |  |  |  |  |  |
| Provincial Highway Regional Road Municipal Road 🗹                                                                                                                                                                |  |  |  |  |  |
| Right-of-Way Other:                                                                                                                                                                                              |  |  |  |  |  |
|                                                                                                                                                                                                                  |  |  |  |  |  |
| 10. EXISTING USES OF THE YEAR PROPOSED USES (if different) SUBJECT PROPERTY ESTABLISHED                                                                                                                          |  |  |  |  |  |
| Single Farmily Dwelling & Unknown House Expansion / Accessory Bldg.                                                                                                                                              |  |  |  |  |  |
| Single Formily Dwelling & Unknown House Expansion Accessory Bldg.  Accessory Bldg (3come use                                                                                                                     |  |  |  |  |  |
| 11. EXISTING BUILDINGS/STRUCTURES:                                                                                                                                                                               |  |  |  |  |  |
| DATE CONSTRUCTED: Unknown                                                                                                                                                                                        |  |  |  |  |  |
| TYPE Sing w Fum. W Dwlling front lot line setback 8.99 m height 5.94 m rear lot line setback 28.67 m dimensions 10.9 m side lot line setback 1.32 m floor area 101.6 m <sup>2</sup> side lot line setback 4.52 m |  |  |  |  |  |
| DATE CONSTRUCTED: Unknown                                                                                                                                                                                        |  |  |  |  |  |
| TYPE Accessory Bilds front lot line setback 26.975 m height 4.27 m rear lot line setback 14.351 m dimensions 4.3 m / 4m side lot line setback 1.219 m floor area 29.1/m² side lot line setback 1/.201 m          |  |  |  |  |  |
| 12. PROPOSED BUILDINGS/STRUCTURES:                                                                                                                                                                               |  |  |  |  |  |
| TYPE Garage & 2 Storey Addition                                                                                                                                                                                  |  |  |  |  |  |
| front lot line setback 35.1 \ 8.9 m height \ \ \frac{4.78 \ 8.05 m}{1.000}                                                                                                                                       |  |  |  |  |  |
| rear lot line setback b, 9m 19,53 dimensions 7.57m 9.14m                                                                                                                                                         |  |  |  |  |  |
| side lot line setback 1.22 floor area 103.93 99.87 m <sup>2</sup>                                                                                                                                                |  |  |  |  |  |
| side lot line setback $\frac{5.9_{\text{A}} \left(1.3_{\text{m}}\right)}{1.3_{\text{m}}}$                                                                                                                        |  |  |  |  |  |
| **NOTE: A SKETCH PLAN DRAWN TO SCALE (METRIC) MUST ACCOMPANY THIS APPLICATION.                                                                                                                                   |  |  |  |  |  |