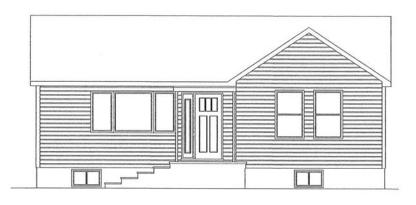

#### **WEDNESDAY JULY 8, 2020**

File No.: A 013-20

**Location of Subject Property: 3 Greer Street** 

Property Owner: Anthony Scioli, Heather Harding (Agent: Darryl Regimbal)

Purpose of Minor Variance: The applicant is requesting relief from Zoning By-law 2006 50, as amended to a) permit increase Building Area (maximum) to 35%. b) permit a front yard setback (minimum) of 8.5m to recognize existing accessory building; c) permit Interior Side Yard (minimum) "other side" to 1.0m to recognize existing accessory building; d) permit Building Area (maximum) for Accessory Buildings to 8.5%.

| 7. DIMENSIONS OF LAND AFFECTED (metric units):                                                                                                                                                                   |  |  |  |  |  |
|------------------------------------------------------------------------------------------------------------------------------------------------------------------------------------------------------------------|--|--|--|--|--|
| Frontage: Depth: Area: \$800 59,FT. a8 17. 55 m <sup>2</sup>                                                                                                                                                     |  |  |  |  |  |
| 8. Date of acquisition by current owner(s): May 2019                                                                                                                                                             |  |  |  |  |  |
| 9. ACCESS to subject property is by: (please check one)                                                                                                                                                          |  |  |  |  |  |
| Provincial Highway Regional Road Municipal Road 🗹                                                                                                                                                                |  |  |  |  |  |
| Right-of-Way Other:                                                                                                                                                                                              |  |  |  |  |  |
|                                                                                                                                                                                                                  |  |  |  |  |  |
| 10. EXISTING USES OF THE YEAR PROPOSED USES (if different) SUBJECT PROPERTY ESTABLISHED                                                                                                                          |  |  |  |  |  |
| Single Farmily Dwelling & Unknown House Expansion / Accessory Bldg.                                                                                                                                              |  |  |  |  |  |
| Single Formily Dwelling & Unknown House Expansion Accessory Bldg.  Accessory Bldg (3come use                                                                                                                     |  |  |  |  |  |
| 11. EXISTING BUILDINGS/STRUCTURES:                                                                                                                                                                               |  |  |  |  |  |
| DATE CONSTRUCTED: Unknown                                                                                                                                                                                        |  |  |  |  |  |
| TYPE Sing w Fum. W Dwlling front lot line setback 8.99 m height 5.94 m rear lot line setback 28.67 m dimensions 10.9 m side lot line setback 1.32 m floor area 101.6 m <sup>2</sup> side lot line setback 4.52 m |  |  |  |  |  |
| DATE CONSTRUCTED: Unknown                                                                                                                                                                                        |  |  |  |  |  |
| TYPE Accessory Bilds front lot line setback 26.975 m height 4.27 m rear lot line setback 14.351 m dimensions 4.3 m / 4m side lot line setback 1.219 m floor area 29.1/m² side lot line setback 1/.201 m          |  |  |  |  |  |
| 12. PROPOSED BUILDINGS/STRUCTURES:                                                                                                                                                                               |  |  |  |  |  |
| TYPE Garage & 2 Storey Addition                                                                                                                                                                                  |  |  |  |  |  |
| front lot line setback 35.1 \ 8.9 m height \ \ \frac{4.78 \ 8.05 m}{1.000}                                                                                                                                       |  |  |  |  |  |
| rear lot line setback b, 9m 19,53 dimensions 7.57m 9.14m                                                                                                                                                         |  |  |  |  |  |
| side lot line setback 1.22 floor area 103.93 99.87 m <sup>2</sup>                                                                                                                                                |  |  |  |  |  |
| side lot line setback $\frac{5.9_{\text{A}} \left(1.3_{\text{m}}\right)}{1.3_{\text{m}}}$                                                                                                                        |  |  |  |  |  |
| **NOTE: A SKETCH PLAN DRAWN TO SCALE (METRIC) MUST ACCOMPANY THIS APPLICATION.                                                                                                                                   |  |  |  |  |  |