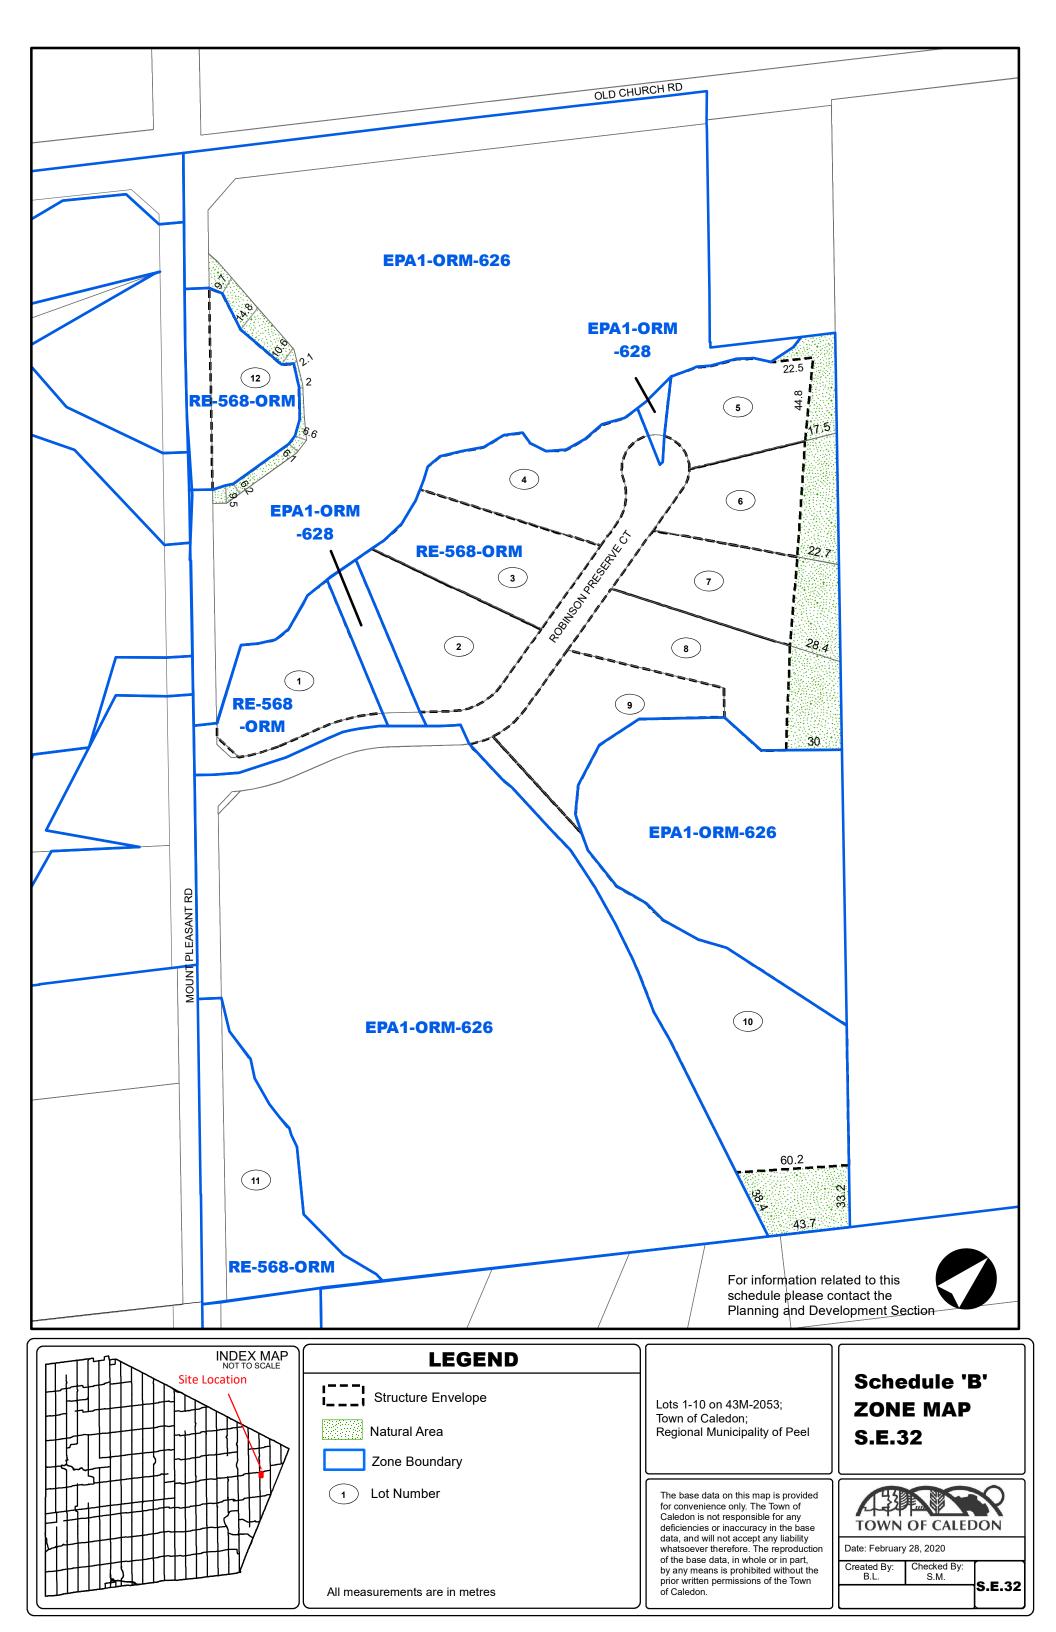

|









For information related to this schedule please contact the Planning and Development Section INDEX MAP LEGEND Schedule 'B' Site Location |\_\_\_| Structure Envelope Lots 1-10 on 43M-1994; **ZONE MAP** Town of Caledon; Regional Municipality of Peel Natural Area S.E.31 Zone Boundary (1)Lot Number The base data on this map is provided for convenience only. The Town of Caledon is not responsible for any **TOWN OF CALEDON** deficiencies or inaccuracy in the base data, and will not accept any liability whatsoever therefore. The reproduction Date: February 28, 2020 of the base data, in whole or in part, by any means is prohibited without the prior written permissions of the Town Created By: B.L. Checked By S.M. S.E.31 All measurements are in metres of Caledon.



















|                           |                    | For information re<br>schedule please<br>Planning and De    |              |
|---------------------------|--------------------|-------------------------------------------------------------|--------------|
| INDEX MAP<br>NOT TO SCALE | LEGEND             |                                                             |              |
| Site Location             | Structure Envelope | Pt Lt 21, Con 2 (Albion), des<br>Pt 1 on 43R-34665, S/E Pts | Schedule 'B' |

| INDEX MAP<br>NOT TO SCALE | LEGEND                                              |