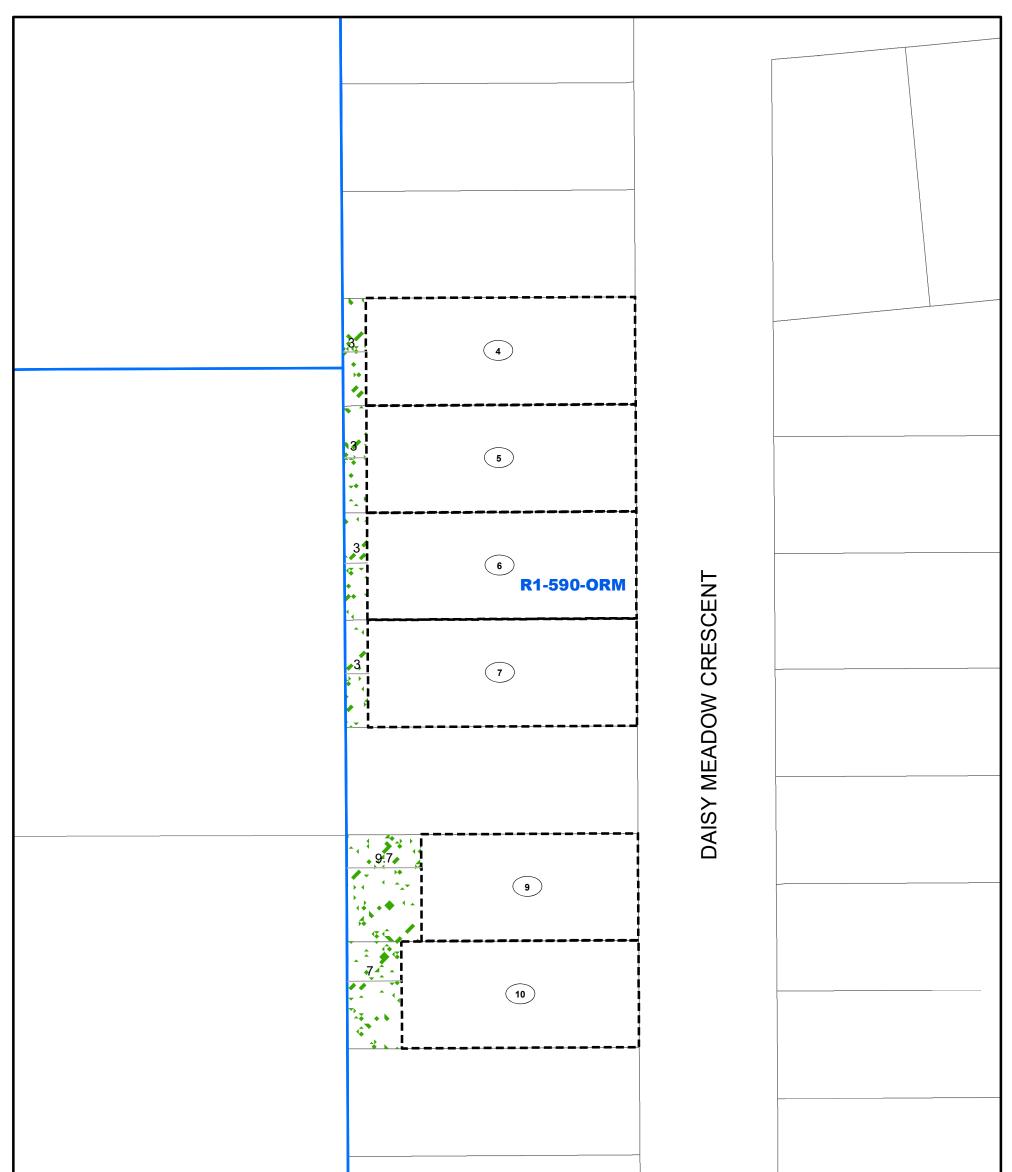

|









For information related to this schedule please contact the Planning and Development Section INDEX MAP LEGEND Schedule 'B' Site Location |\_\_\_| Structure Envelope Lots 1-10 on 43M-1994; **ZONE MAP** Town of Caledon; Regional Municipality of Peel Natural Area S.E.31 Zone Boundary (1)Lot Number The base data on this map is provided for convenience only. The Town of Caledon is not responsible for any **TOWN OF CALEDON** deficiencies or inaccuracy in the base data, and will not accept any liability whatsoever therefore. The reproduction Date: February 28, 2020 of the base data, in whole or in part, by any means is prohibited without the prior written permissions of the Town Created By: B.L. Checked By S.M. S.E.31 All measurements are in metres of Caledon.



















|                           |                    | For information re<br>schedule please<br>Planning and De    |              |
|---------------------------|--------------------|-------------------------------------------------------------|--------------|
| INDEX MAP<br>NOT TO SCALE | LEGEND             |                                                             |              |
| Site Location             | Structure Envelope | Pt Lt 21, Con 2 (Albion), des<br>Pt 1 on 43R-34665, S/E Pts | Schedule 'B' |

| INDEX MAP<br>NOT TO SCALE | LEGEND                                              |