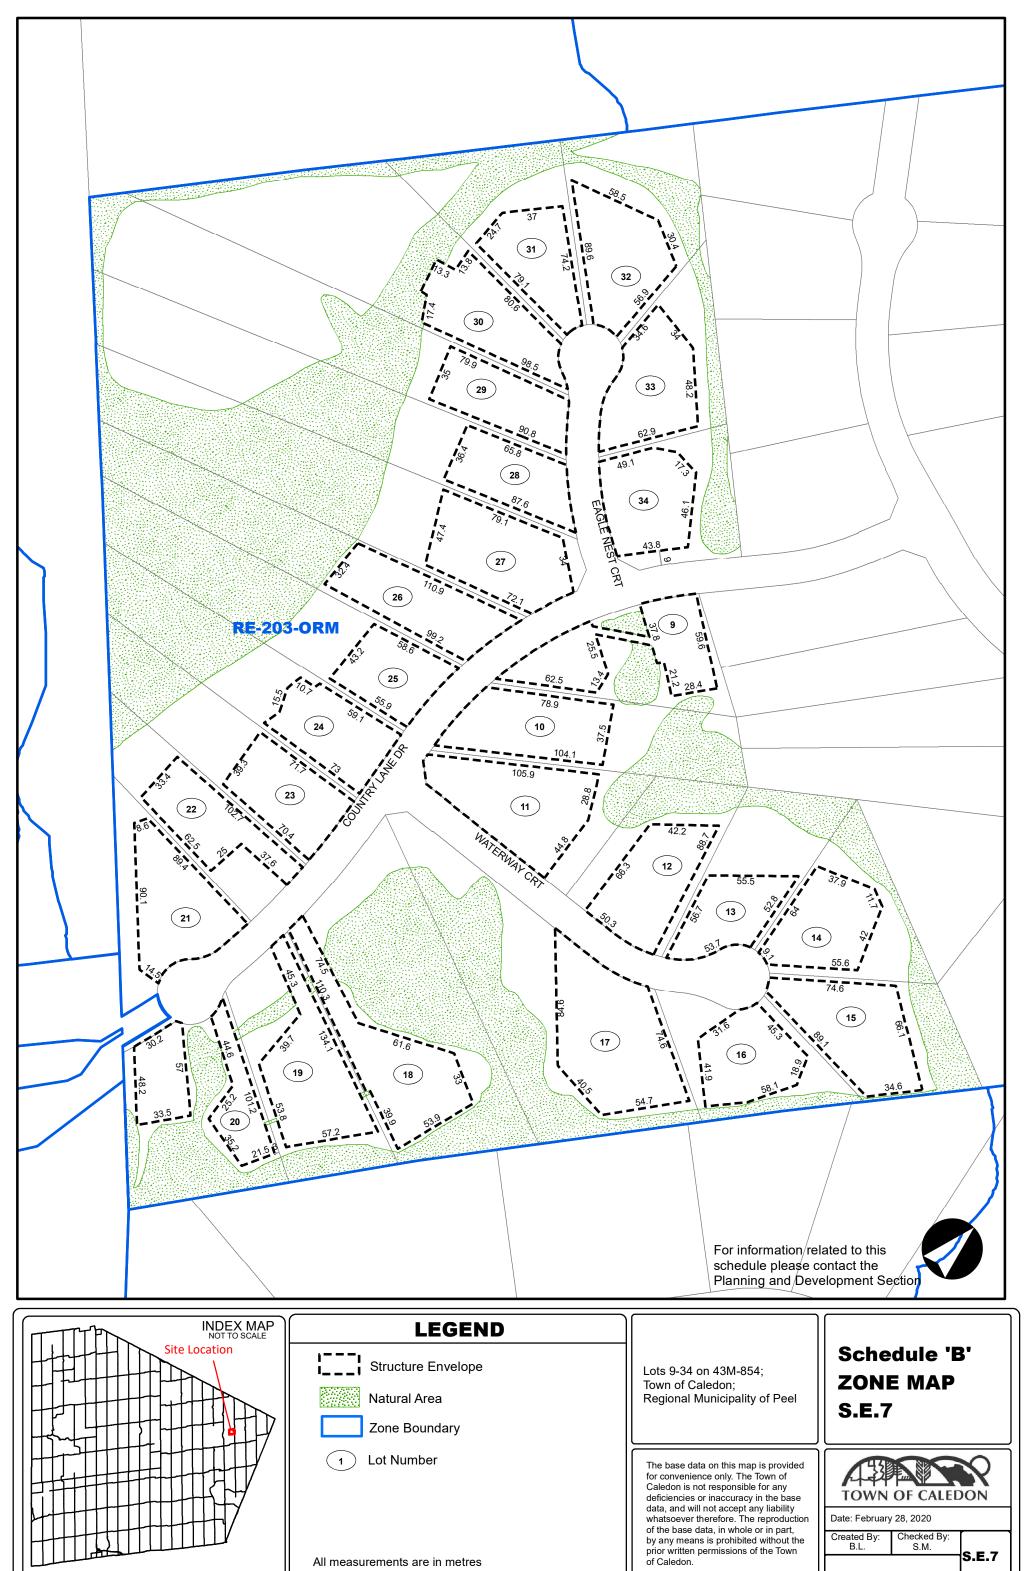

| Schedule 'B'<br>ZONE MAP<br>S.E.6                                                                 |
|                           | Lot Number  All measurements are in metres              | The base data on this map is provided<br>for convenience only. The Town of<br>Caledon is not responsible for any<br>deficiencies or inaccuracy in the base<br>data, and will not accept any liability<br>whatsoever therefore. The reproduction<br>of the base data, in whole or in part,<br>by any means is prohibited without the<br>prior written permissions of the Town<br>of Caledon. | Date: February 28, 2020           Created By:           B.L.           Checked By:           S.M. |



All measurements are in metres







| INDEX MAP<br>NOT TO SCALE | LEGEND                                        |                                                                                                                                                                                                                                                                                                                                                                                             |                                                                       |
|---------------------------|-----------------------------------------------|-------------------------------------------------------------------------------------------------------------------------------------------------------