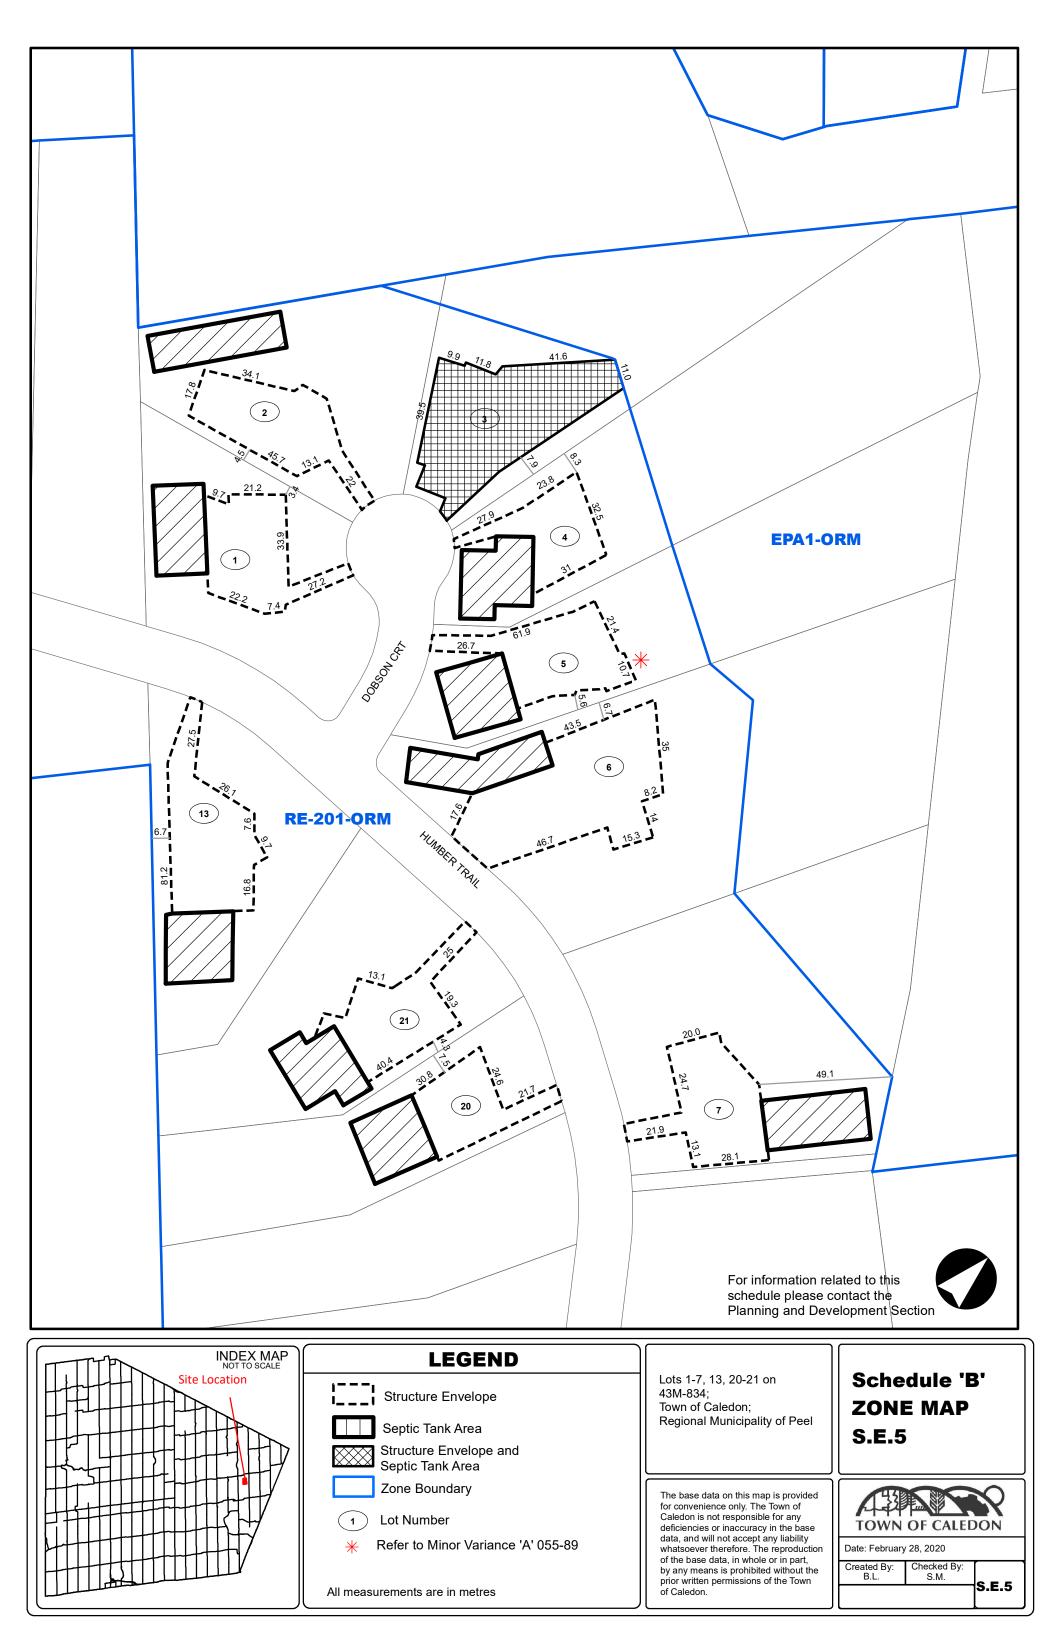

| INDEX MAP<br>NOT TO SCALE | LEGEND                                                  |                                                                                                                                                                                                                                                                                                                                                                                             |                                                                                                   |
|---------------------------|---------------------------------------------------------|---------------------------------------------------------------------------------------------------------------------------------------------------------------------------------------------------------------------------------------------------------------------------------------------------------------------------------------------------------------------------------------------|---------------------------------------------------------------------------------------------------|
| Site Location             | Structure Envelope<br>Septic Tank Area<br>Zone Boundary | Lots 8-12, 14-19 on<br>43M-834;<br>Town of Caledon;<br>Regional Municipality of Peel                                                                                                                                                                                                                                                                                                        | Schedule 'B'<br>ZONE MAP<br>S.E.6                                                                 |
|                           | Lot Number  All measurements are in metres              | The base data on this map is provided<br>for convenience only. The Town of<br>Caledon is not responsible for any<br>deficiencies or inaccuracy in the base<br>data, and will not accept any liability<br>whatsoever therefore. The reproduction<br>of the base data, in whole or in part,<br>by any means is prohibited without the<br>prior written permissions of the Town<br>of Caledon. | Date: February 28, 2020           Created By:           B.L.           Checked By:           S.M. |