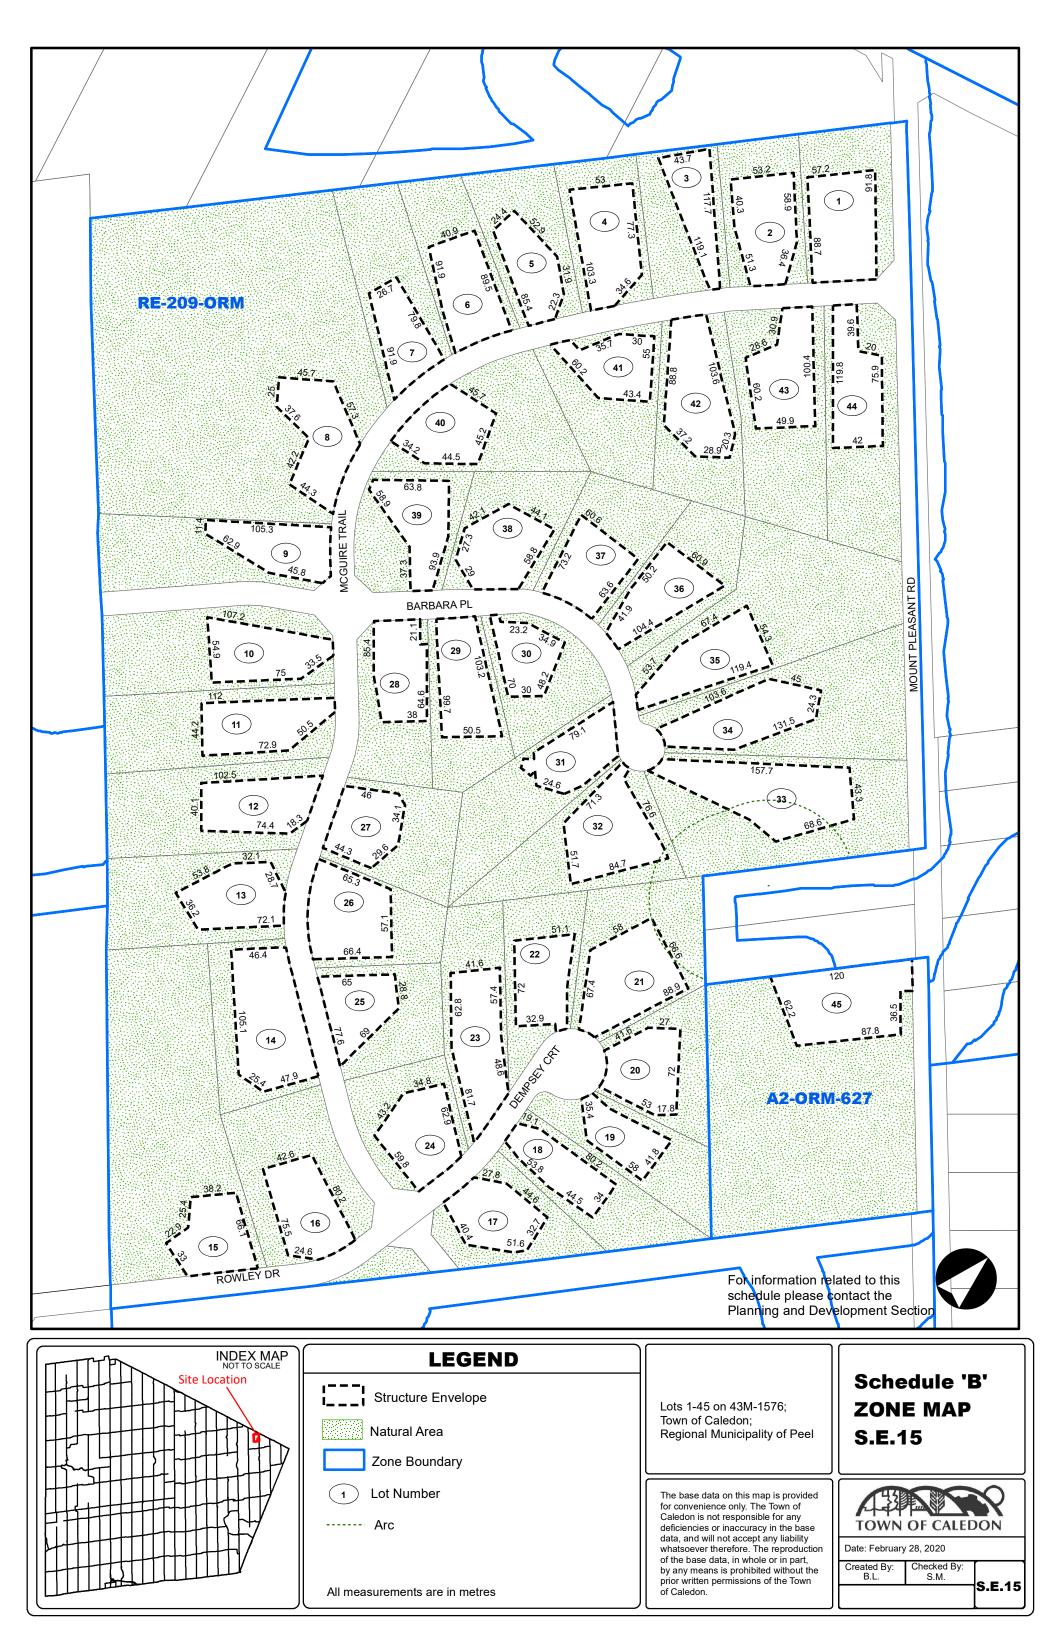

| Schedule 'B'<br>ZONE MAP<br>S.E.11                                              |
|                           | Zone Boundary         1       Lot Number         All measurements are in metres | Regional Municipality of Peel<br>The base data on this map is provided<br>for convenience only. The Town of<br>Caledon is not responsible for any<br>deficiencies or inaccuracy in the base<br>data, and will not accept any liability<br>whatsoever therefore. The reproduction<br>of the base data, in whole or in part,<br>by any means is prohibited without the<br>prior written permissions of the Town<br>of Caledon. | Date: February 28, 2020<br>Created By:<br>B.L.<br>Checked By:<br>S.M.<br>S.E.11 |



















| Site Location | LEGEND<br>Zone Boundary        | Pt Lt 21 Con 4, (Albion),<br>des Pt 1 on 43R-4918, S/E Pts<br>1, 2 on 43R20580                                                                                                                                                                                                                                                                                                              | Schedule 'B'<br>ZONE MAP |
|---------------|--------------------------------|------------------------------------------------------------------------------------------------------------------------------------------------------------------------------------------------------------------------------------------------------------------------------------------