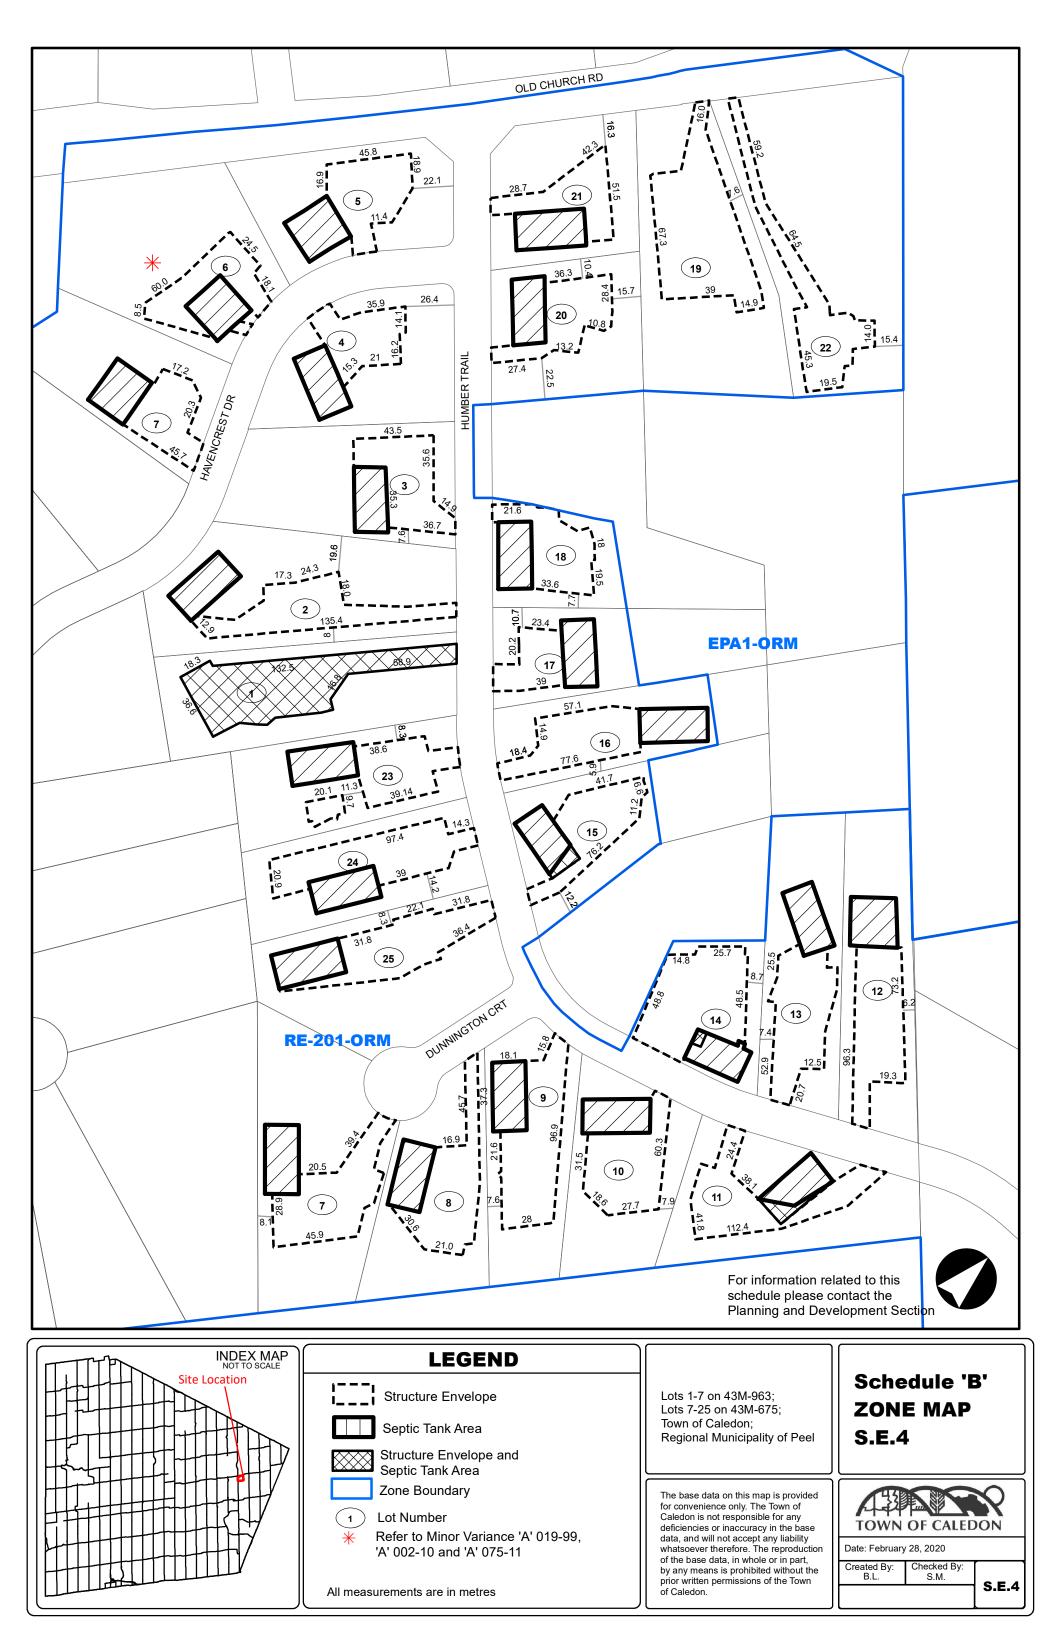

| Schedule 'B'<br>ZONE MAP<br>S.E.2                                     |
|                           | All measurements are in metres                                                    | The base data on this map is provided<br>for convenience only. The Town of<br>Caledon is not responsible for any<br>deficiencies or inaccuracy in the base<br>data, and will not accept any liability<br>whatsoever therefore. The reproduction<br>of the base data, in whole or in part,<br>by any means is prohibited without the<br>prior written permissions of the Town<br>of Caledon. | Date: February 28, 2020         Created By:         B.L.         S.M. |











| INDEX MAP<br>NOT TO SCALE | LEGEND                                                  |                                                                                                                                                                                                                                                                                                                                                                                             |                                                                                                   |
|---------------------------|---------------------------------------------------------|---------------------------------------------------------------------------------------------------------------------------------------