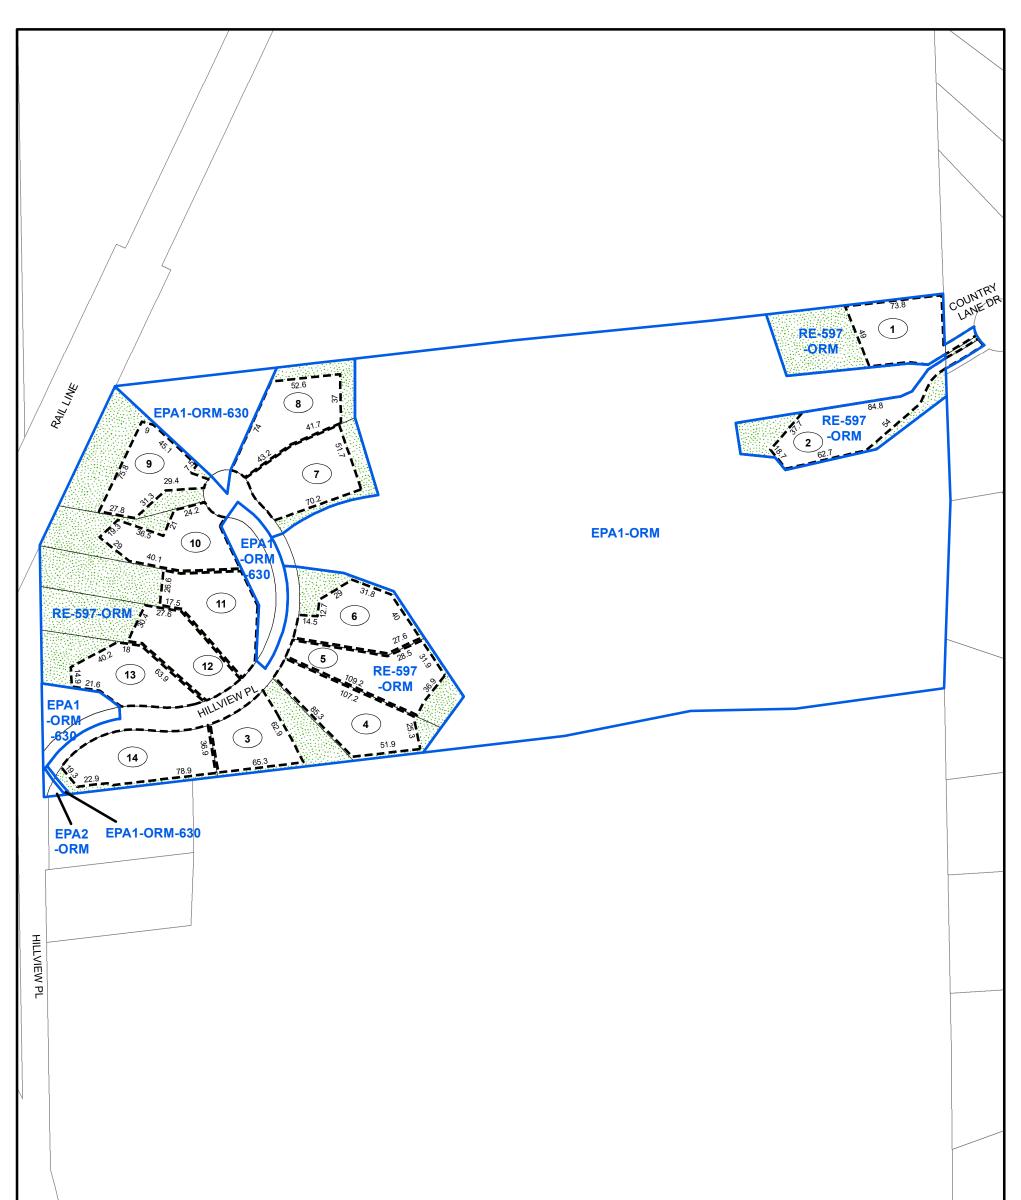

| 1 Lot Number                                        | The base data on this map is provided<br>for convenience only. The Town of<br>Caledon is not responsible for any<br>deficiencies or inaccuracy in the base<br>data, and will not accept any liability<br>whatsoever therefore. The reproduction<br>of the base data, in whole or in part, | TOWN OF CALEDON<br>Date: February 28, 2020 |
|                           | All measurements are in metres                      | by any means is prohibited without the<br>prior written permissions of the Town<br>of Caledon.                                                                                                                                                                                            | Created By:<br>B.L. S.M. S.E.36            |





| Site Location | LEGEND         Image: Structure Envelope         Image: Natural Area         Image: Zone Boundary | Pt Lt 23, Con 7 (Albion), des Pt<br>1 on 43R-3109; Pt Blk 58 on<br>43M-854, des Pts 5, 6, 7 on<br>43R-37873; Pt Blk 47 on<br>43M-854, des Pts 1, 2, 3 on<br>43R-37873;<br>Town of Caledon;<br>Regional Municipality of Peel                                                                                                                                                                 | Schedule 'B'<br>ZONE MAP<br>S.E.37                                                               |
|---------------|---------------------------------------------------------------------------------------------------|--------------------------------------------------------------------------------