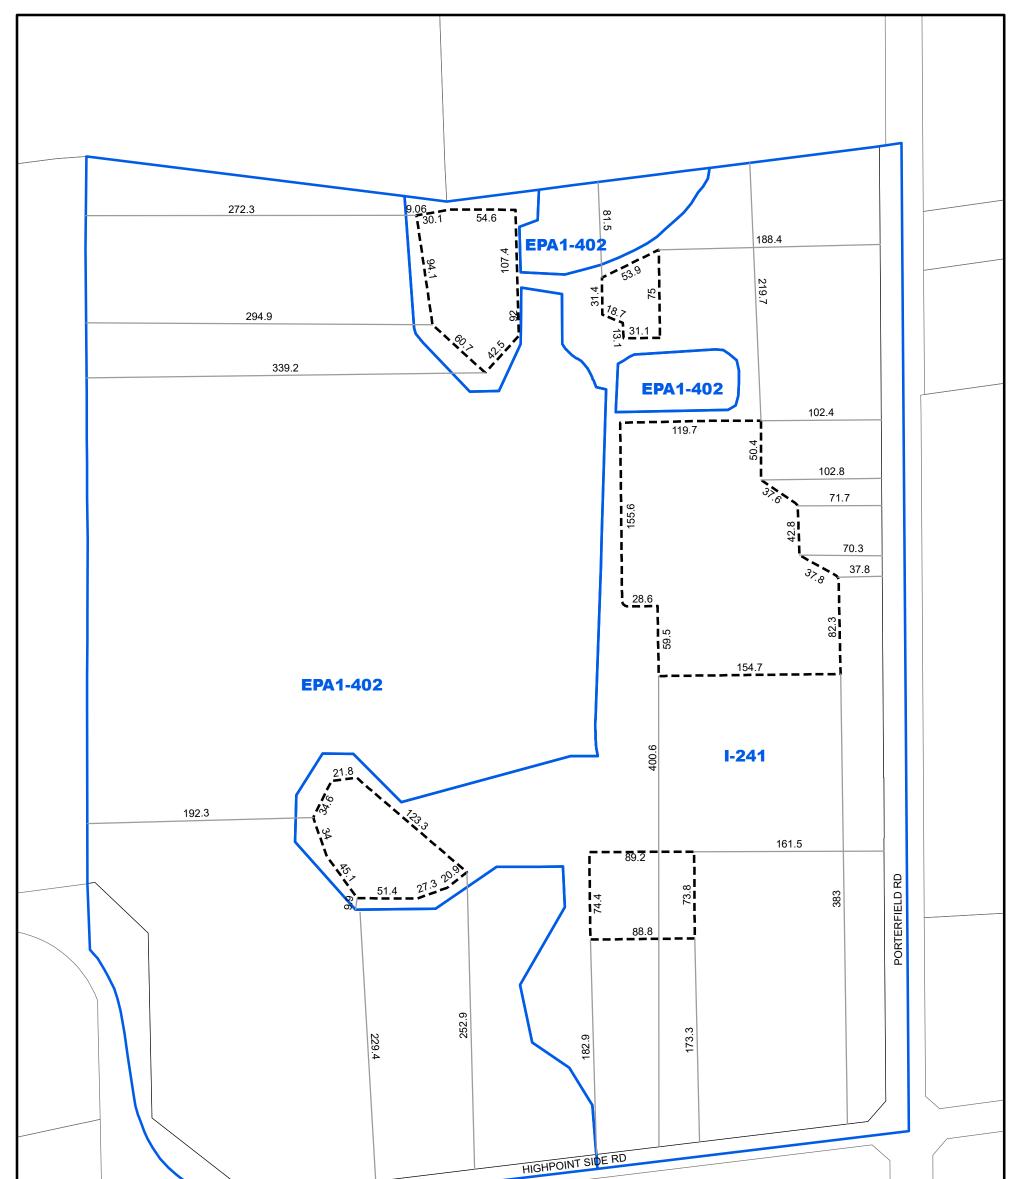

| INDEX MAP<br>NOT TO SCALE | LEGEND                         |                                                                                                                                                                                                       |                                                                |
|---------------------------|--------------------------------|-------------------------------------------------------------------------------------------------------------------------------------------------------------------------------------------------------|----------------------------------------------------------------|
| Site Location             | Zone Boundary                  | Lots 1-17 on 43M-1518;<br>Town of Caledon;<br>Regional Municipality of Peel                                                                                                                           | Schedule 'B'<br>ZONE MAP                                       |
|                           | 1 Lot Number                   |                                                                                                                                                                                                       | S.E.24                                                         |
|                           |                                | The base data on this map is provided<br>for convenience only. The Town of<br>Caledon is not responsible for any<br>deficiencies or inaccuracy in the base<br>data, and will not accept any liability | TOWN OF CALEDON                                                |
|                           | All measurements are in metres | whatsoever therefore. The reproduction<br>of the base data, in whole or in part,<br>by any means is prohibited without the<br>prior written permissions of the Town<br>of Caledon.                    | Date: February 28, 2020<br>Created By: Checked By: S.M. S.E.24 |