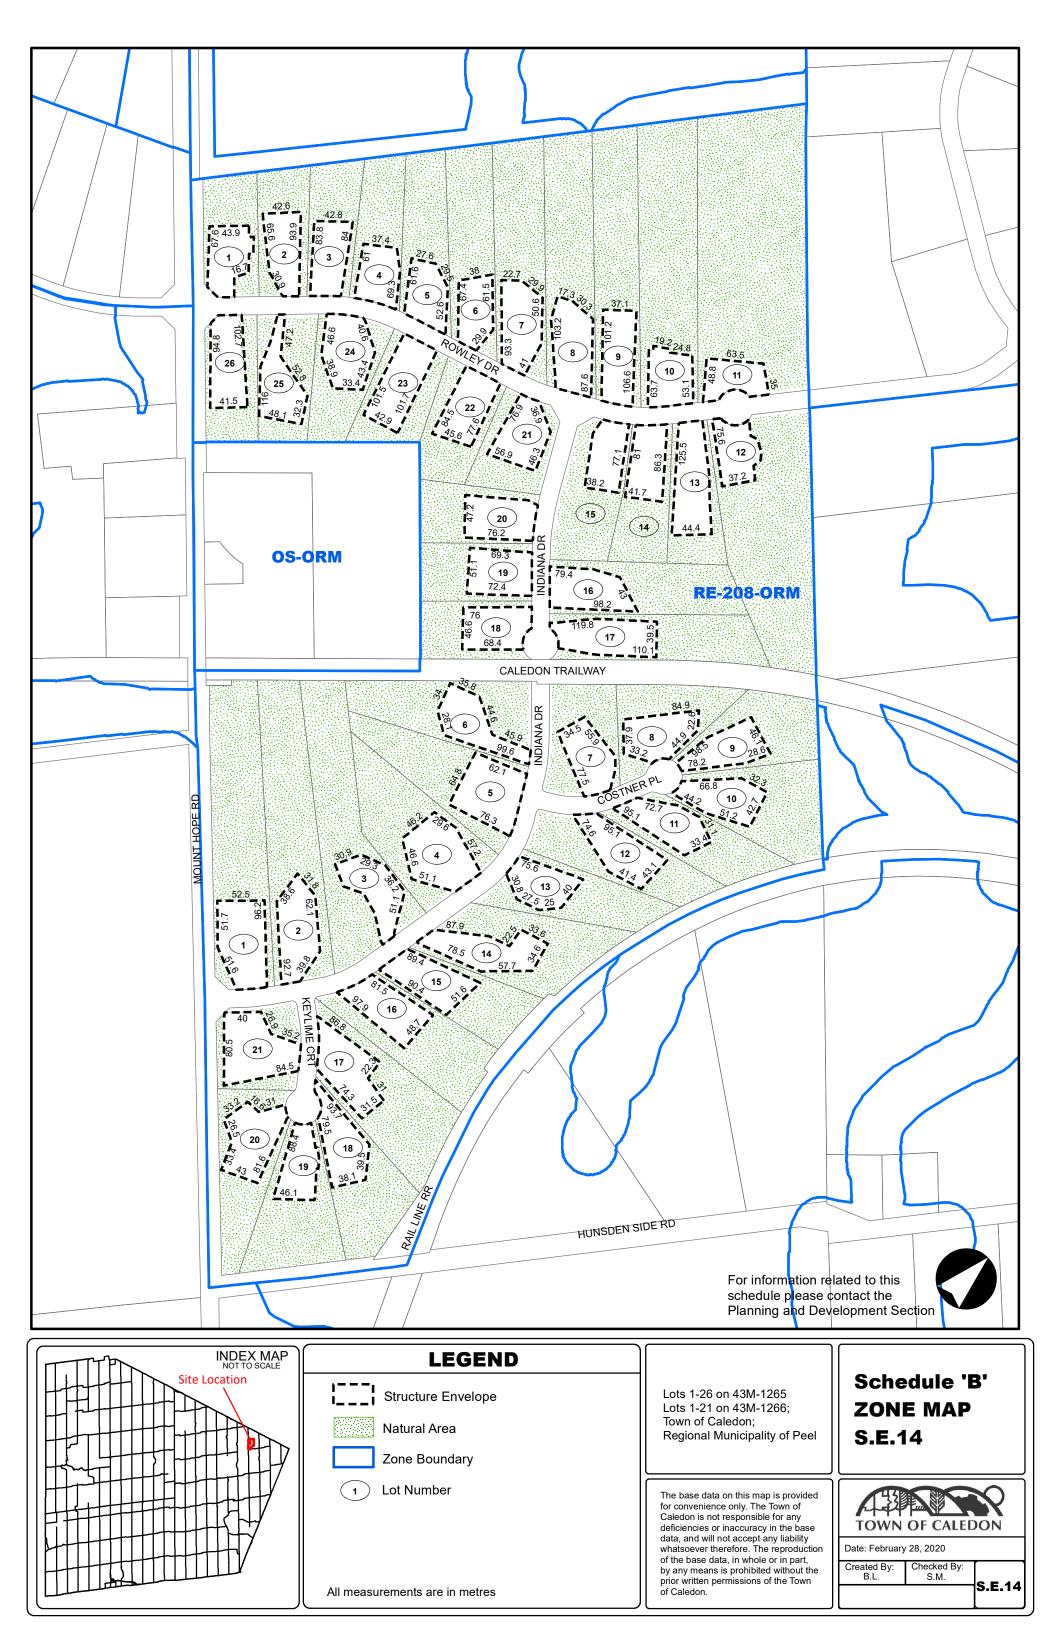

| Schedule 'B'<br>ZONE MAP<br>S.E.11                                              |
|                           | Zone Boundary         1       Lot Number         All measurements are in metres | Regional Municipality of Peel<br>The base data on this map is provided<br>for convenience only. The Town of<br>Caledon is not responsible for any<br>deficiencies or inaccuracy in the base<br>data, and will not accept any liability<br>whatsoever therefore. The reproduction<br>of the base data, in whole or in part,<br>by any means is prohibited without the<br>prior written permissions of the Town<br>of Caledon. | Date: February 28, 2020<br>Created By:<br>B.L.<br>Checked By:<br>S.M.<br>S.E.11 |



















| Site Location | LEGEND<br>Zone Boundary        | Pt Lt 21 Con 4, (Albion),<br>des Pt 1 on 43R-4918, S/E Pts<br>1, 2 on 43R20580                                                                                                                                                                                                                                                                                                              | Schedule 'B'<br>ZONE MAP |
|---------------|--------------------------------|----------------------------------------------------------------------------------------------------------------------------------------------------------------------------------------------------------------------------------------------------------------------------------------