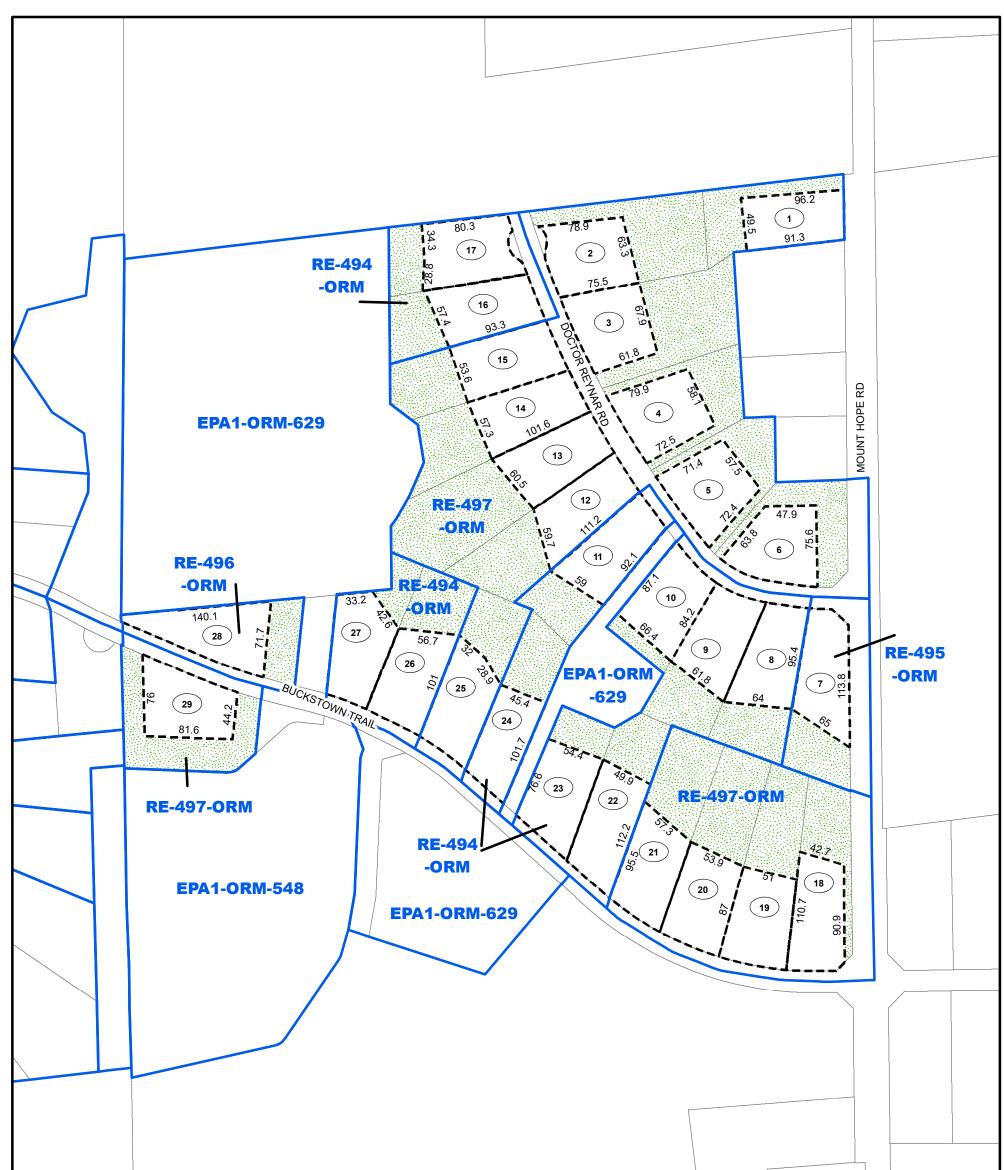

| INDEX MAP<br>NOT TO SCALE | LEGEND                         |                                                                                                                                                                   |                                         |
|---------------------------|--------------------------------|-------------------------------------------------------------------------------------------------------------------------------------------------------------------|-----------------------------------------|
| Site Location             | Structure Envelope             | Lots 1-14 on 43M-1837;                                                                                                                                            | Schedule 'B'<br>ZONE MAP                |
|                           | Natural Area                   | Town of Caledon;<br>Regional Municipality of Peel                                                                                                                 | S.E.29                                  |
|                           | Zone Boundary                  |                                                                                                                                                                   |                                         |
|                           | 1 Lot Number                   | The base data on this map is provided for convenience only. The Town of                                                                                           |                                         |
|                           |                                | Caledon is not responsible for any<br>deficiencies or inaccuracy in the base<br>data, and will not accept any liability<br>whatsoever therefore. The reproduction | TOWN OF CALEDON Date: February 28, 2020 |
|                           |                                | of the base data, in whole or in part,<br>by any means is prohibited without the<br>prior written permissions of the Town                                         | Created By: Checked By:<br>B.L. S.M.    |
|                           | All measurements are in metres | of Caledon.                                                                                                                                                       | S.E.29                                  |