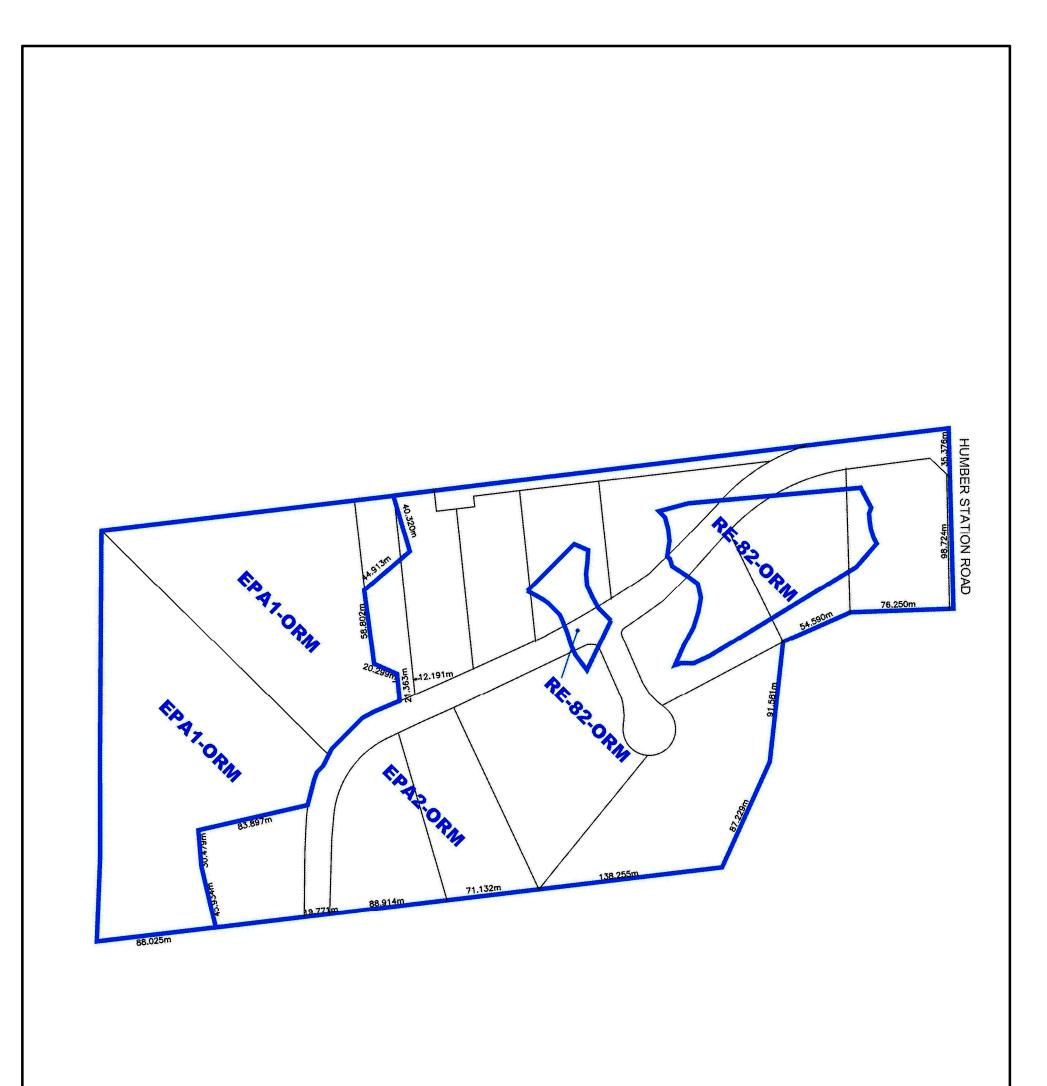

| Schedule 'B'<br>ZONE MAP<br>S.E.11                                              |
|                           | Zone Boundary         1       Lot Number         All measurements are in metres | Regional Municipality of Peel<br>The base data on this map is provided<br>for convenience only. The Town of<br>Caledon is not responsible for any<br>deficiencies or inaccuracy in the base<br>data, and will not accept any liability<br>whatsoever therefore. The reproduction<br>of the base data, in whole or in part,<br>by any means is prohibited without the<br>prior written permissions of the Town<br>of Caledon. | Date: February 28, 2020<br>Created By:<br>B.L.<br>Checked By:<br>S.M.<br>S.E.11 |



















| Site Location | LEGEND<br>Zone Boundary        | Pt Lt 21 Con 4, (Albion),<br>des Pt 1 on 43R-4918, S/E Pts<br>1, 2 on 43R20580                                                                                                                                                                                                                                                                                                              | Schedule 'B'<br>ZONE MAP |
|---------------|--------------------------------|----------------------------------------------------------------------------------------------------------------------------------------------------------------------------------------------------------------------------------------------------------------------------------------------