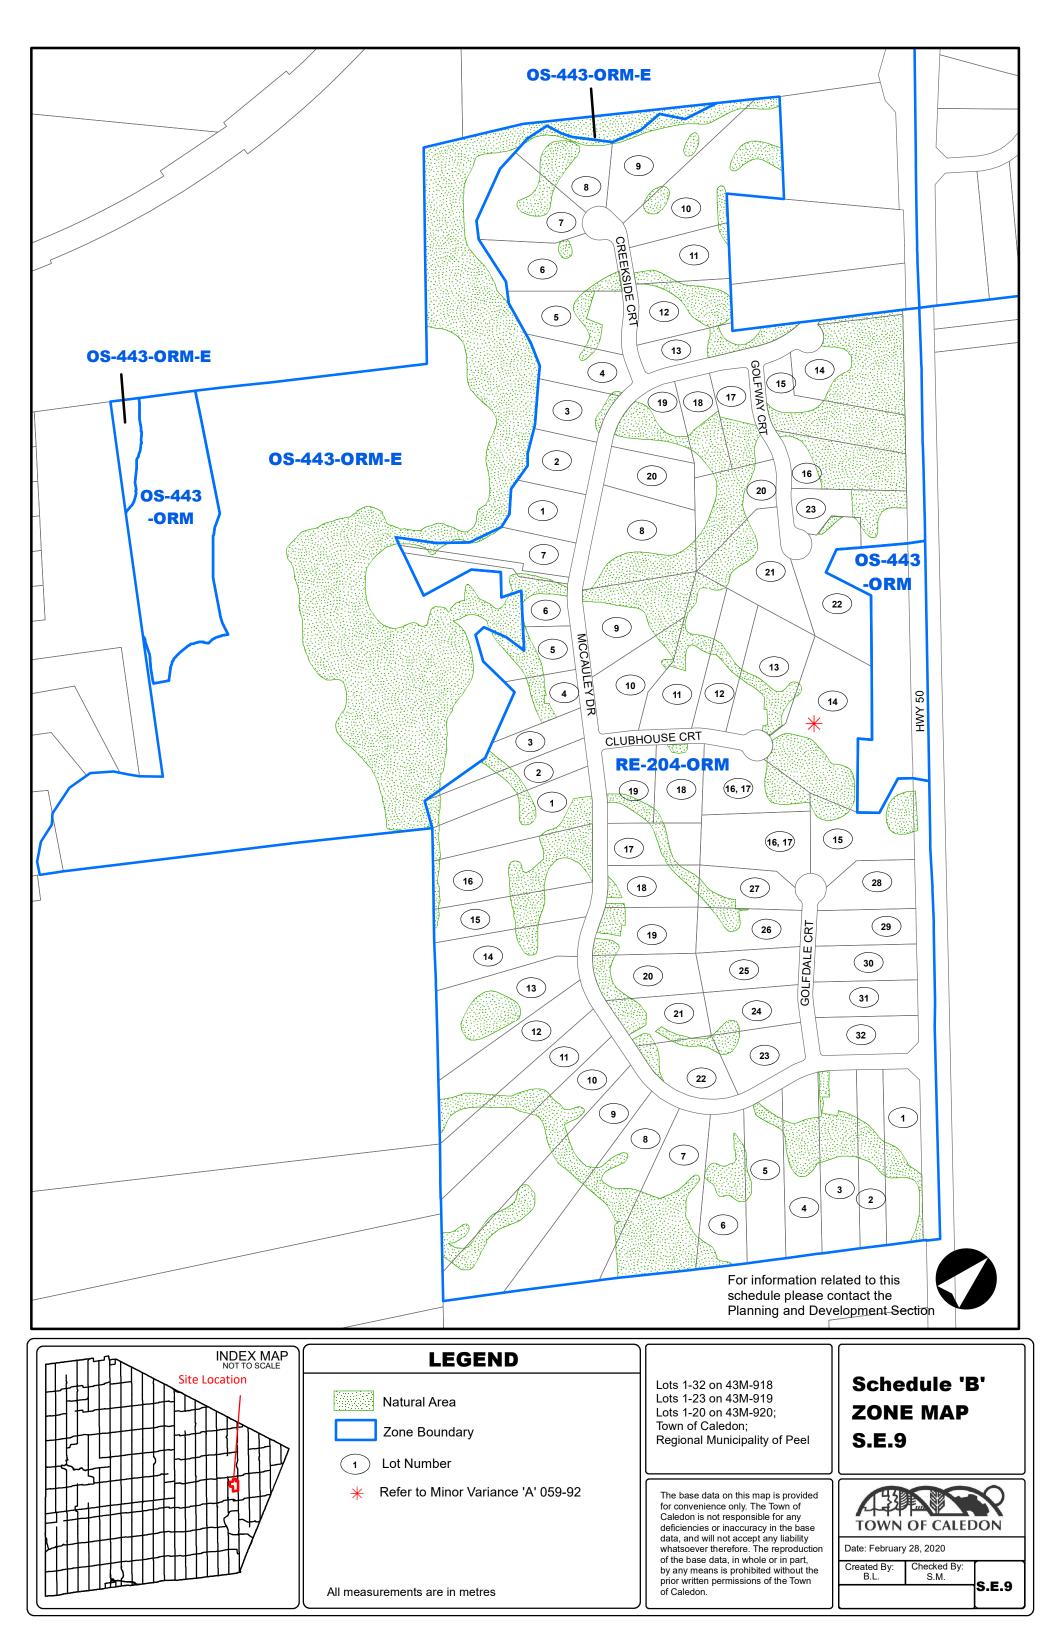

All measurements are in metres

| INDEX MAP<br>NOT TO SCALE | LEGEND                                        |                                                                                                                                                                                                                                                                                                                                                                                             |                                                                       |
|---------------------------|-----------------------------------------------|---------------------------------------------------------------------------------------------------------------------------------------------------------------------------------------------------------------------------------------------------------------------------------------------------------------------------------------------------------------------------------------------|-----------------------------------------------------------------------|
| Site Location             | Structure Envelope Natural Area Zone Boundary | Lots 1-18 on 43M-1787;<br>Town of Caledon;<br>Regional Municipality of Peel                                                                                                                                                                                                                                                                                                                 | Schedule 'B'<br>ZONE MAP<br>S.E.10                                    |
|                           | Lot Number  All measurements are in metres    | The base data on this map is provided<br>for convenience only. The Town of<br>Caledon is not responsible for any<br>deficiencies or inaccuracy in the base<br>data, and will not accept any liability<br>whatsoever therefore. The reproduction<br>of the base data, in whole or in part,<br>by any means is prohibited without the<br>prior written permissions of the Town<br>of Caledon. | Date: February 28, 2020         Created By:         B.L.         S.M. |