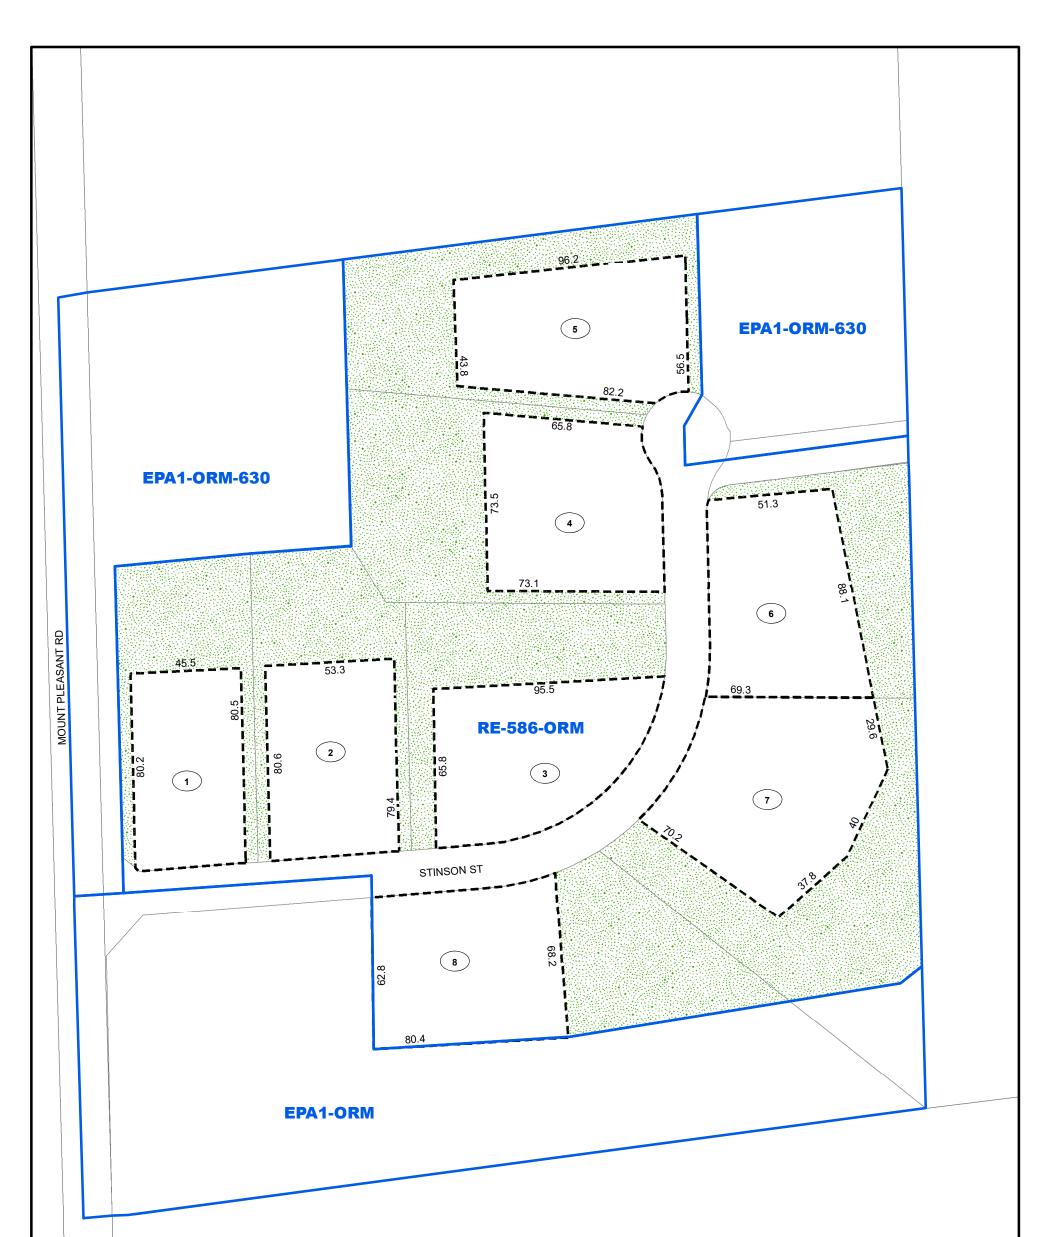

|









For information related to this schedule please contact the Planning and Development Section INDEX MAP LEGEND Schedule 'B' Site Location |\_\_\_| Structure Envelope Lots 1-10 on 43M-1994; **ZONE MAP** Town of Caledon; Regional Municipality of Peel Natural Area S.E.31 Zone Boundary (1)Lot Number The base data on this map is provided for convenience only. The Town of Caledon is not responsible for any **TOWN OF CALEDON** deficiencies or inaccuracy in the base data, and will not accept any liability whatsoever therefore. The reproduction Date: February 28, 2020 of the base data, in whole or in part, by any means is prohibited without the prior written permissions of the Town Created By: B.L. Checked By S.M. S.E.31 All measurements are in metres of Caledon.



















|                           |                    | For information re<br>schedule please<br>Planning and De    |              |
|---------------------------|--------------------|-------------------------------------------------------------|--------------|
| INDEX MAP<br>NOT TO SCALE | LEGEND             |                                                             |              |
| Site Location             | Structure Envelope | Pt Lt 21, Con 2 (Albion), des<br>Pt 1 on 43R-34665, S/E Pts | Schedule 'B' |

| INDEX MAP<br>NOT TO SCALE | LEGEND                                              |