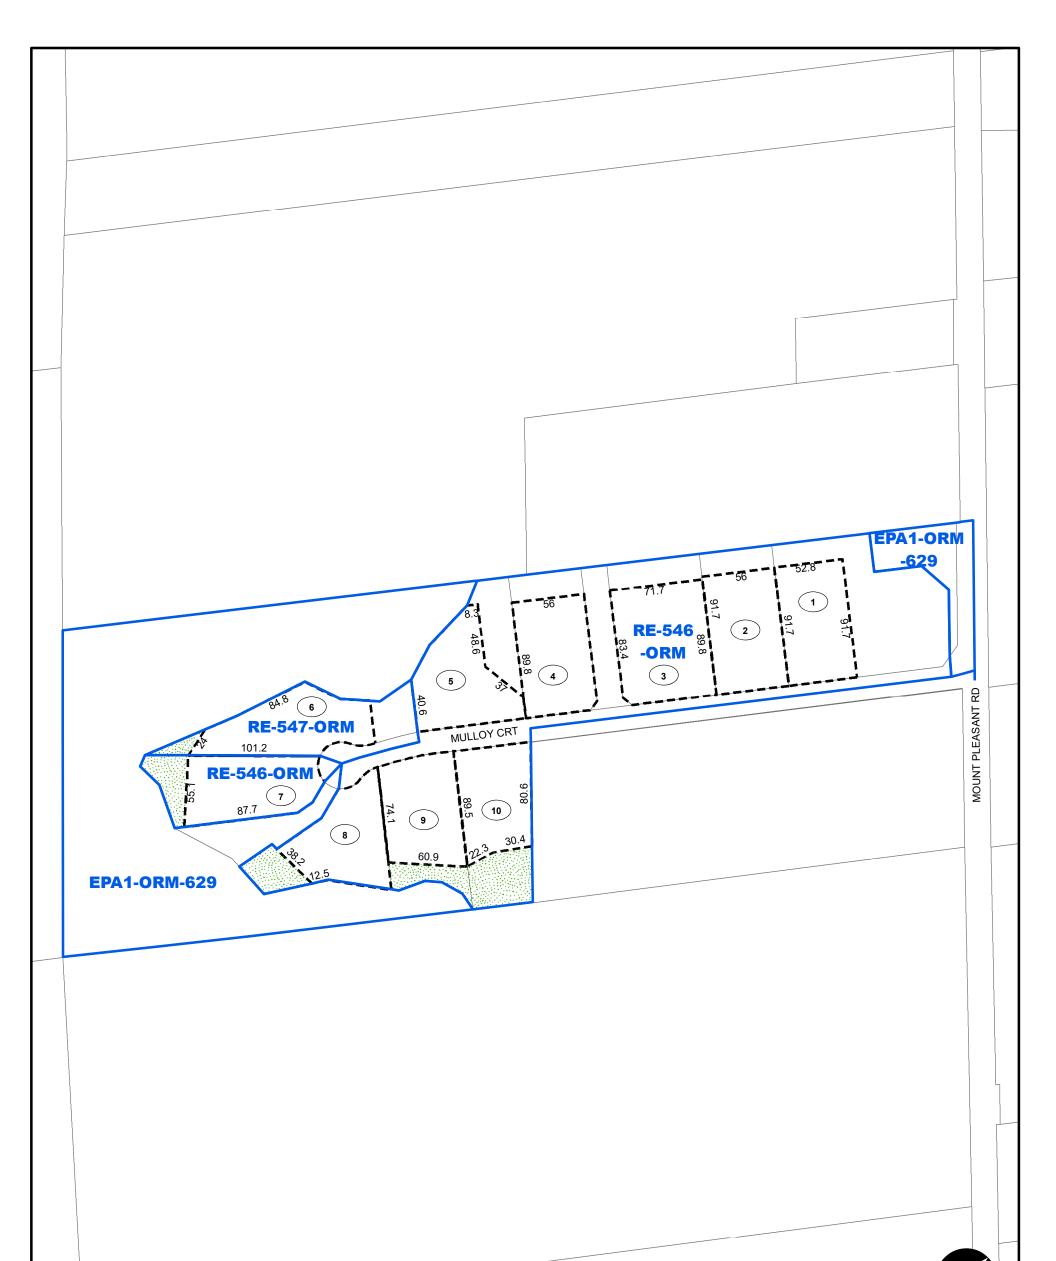

|                                | Caledon is not responsible for any<br>deficiencies or inaccuracy in the base<br>data, and will not accept any liability<br>whatsoever therefore. The reproduction | TOWN OF CALEDON Date: February 28, 2020 |
|                           |                                | of the base data, in whole or in part,<br>by any means is prohibited without the<br>prior written permissions of the Town                                         | Created By: Checked By:<br>B.L. S.M.    |
|                           | All measurements are in metres | of Caledon.                                                                                                                                                       | S.E.29                                  |









For information related to this schedule please contact the Planning and Development Section INDEX MAP LEGEND Schedule 'B' Site Location |\_\_\_| Structure Envelope Lots 1-10 on 43M-1994; **ZONE MAP** Town of Caledon; Regional Municipality of Peel Natural Area S.E.31 Zone Boundary (1)Lot Number The base data on this map is provided for convenience only. The Town of Caledon is not responsible for any **TOWN OF CALEDON** deficiencies or inaccuracy in the base data, and will not accept any liability whatsoever therefore. The reproduction Date: February 28, 2020 of the base data, in whole or in part, by any means is prohibited without the prior written permissions of the Town Created By: B.L. Checked By S.M. S.E.31 All measurements are in metres of Caledon.



















|