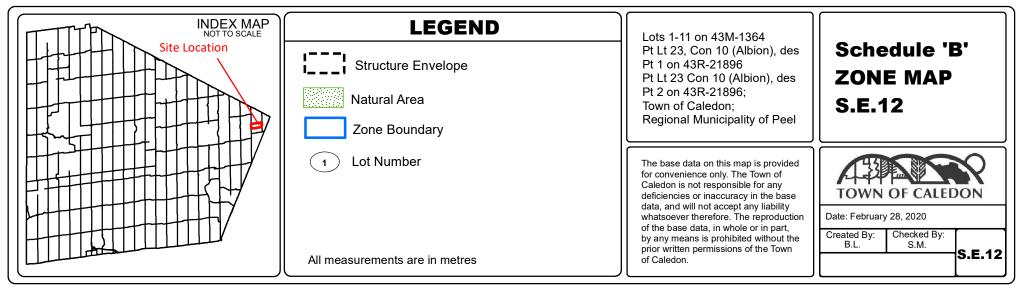

| Schedule 'B'<br>ZONE MAP<br>S.E.11                                              |
|                           | Zone Boundary         1       Lot Number         All measurements are in metres | Regional Municipality of Peel<br>The base data on this map is provided<br>for convenience only. The Town of<br>Caledon is not responsible for any<br>deficiencies or inaccuracy in the base<br>data, and will not accept any liability<br>whatsoever therefore. The reproduction<br>of the base data, in whole or in part,<br>by any means is prohibited without the<br>prior written permissions of the Town<br>of Caledon. | Date: February 28, 2020<br>Created By:<br>B.L.<br>Checked By:<br>S.M.<br>S.E.11 |



















| Site Location | LEGEND<br>Zone Boundary        | Pt Lt 21 Con 4, (Albion),<br>des Pt 1 on 43R-4918, S/E Pts<br>1, 2 on 43R20580                                                                                                                                                                                                                                                                                                              | Schedule 'B'<br>ZONE MAP |
|---------------|--------------------------------|------------------------------------------------------------------------------------------------------------------------------------------------------------------------------------------------------------------------------------------------------------------------------------