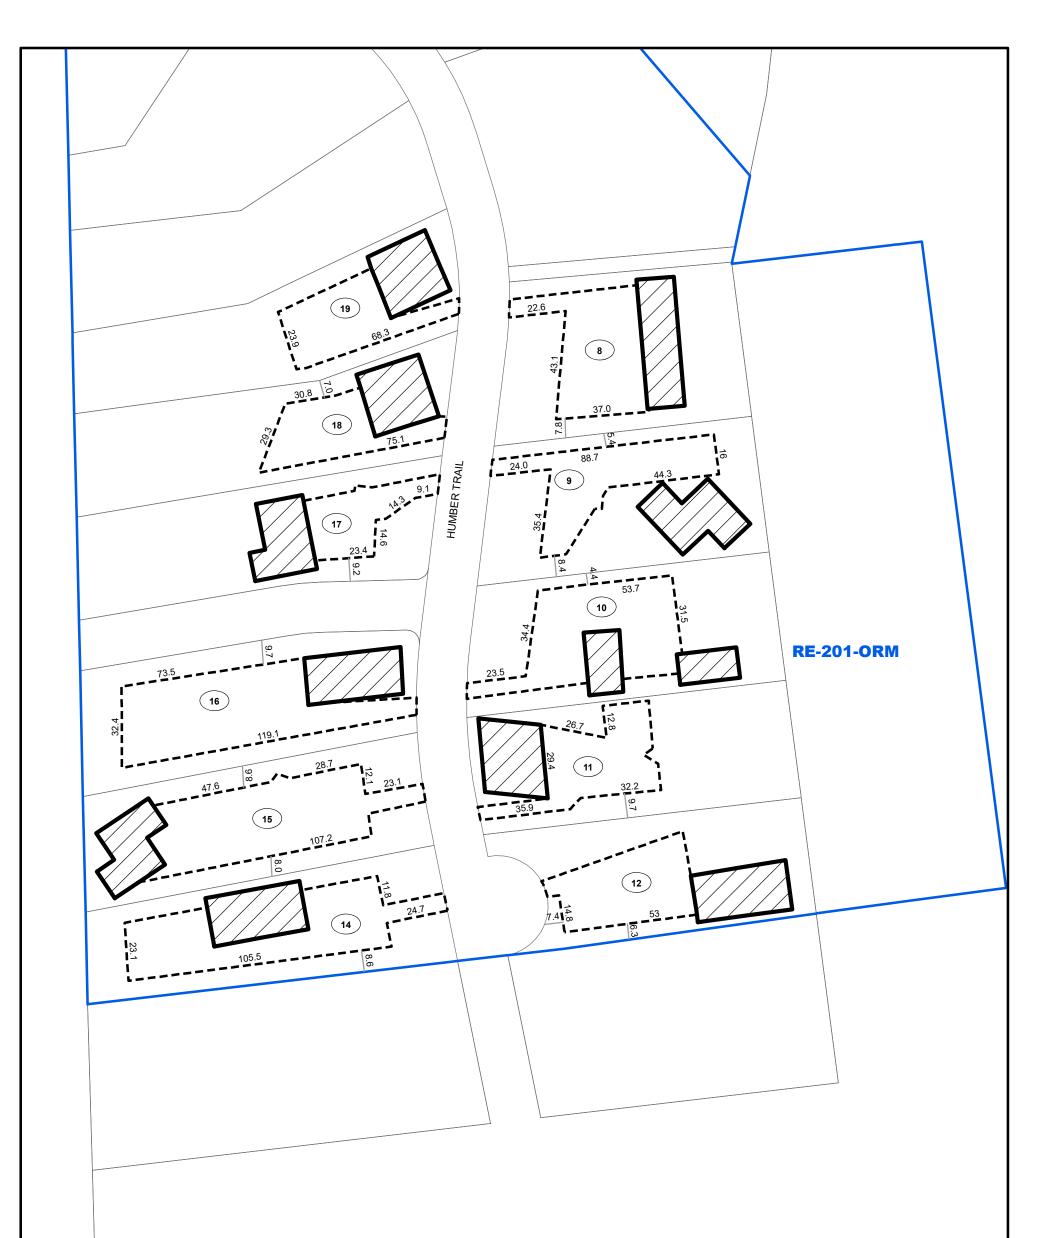

| INDEX MAP<br>NOT TO SCALE | LEGEND                                                  |                                                                                                                                                                                                                                                                                                                                                                                             |                                                                                                   |
|---------------------------|---------------------------------------------------------|---------------------------------------------------------------------------------------------------------------------------------------------------------------------------------------------------------------------------------------------------------------------------------------------------------------------------------------------------------------------------------------------|---------------------------------------------------------------------------------------------------|
| Site Location             | Structure Envelope<br>Septic Tank Area<br>Zone Boundary | Lots 8-12, 14-19 on<br>43M-834;<br>Town of Caledon;<br>Regional Municipality of Peel                                                                                                                                                                                                                                                                                                        | Schedule 'B'<br>ZONE MAP<br>S.E.6                                                                 |
|                           | Lot Number  All measurements are in metres              | The base data on this map is provided<br>for convenience only. The Town of<br>Caledon is not responsible for any<br>deficiencies or inaccuracy in the base<br>data, and will not accept any liability<br>whatsoever therefore. The reproduction<br>of the base data, in whole or in part,<br>by any means is prohibited without the<br>prior written permissions of the Town<br>of Caledon. | Date: February 28, 2020           Created By:           B.L.           Checked By:           S.M. |