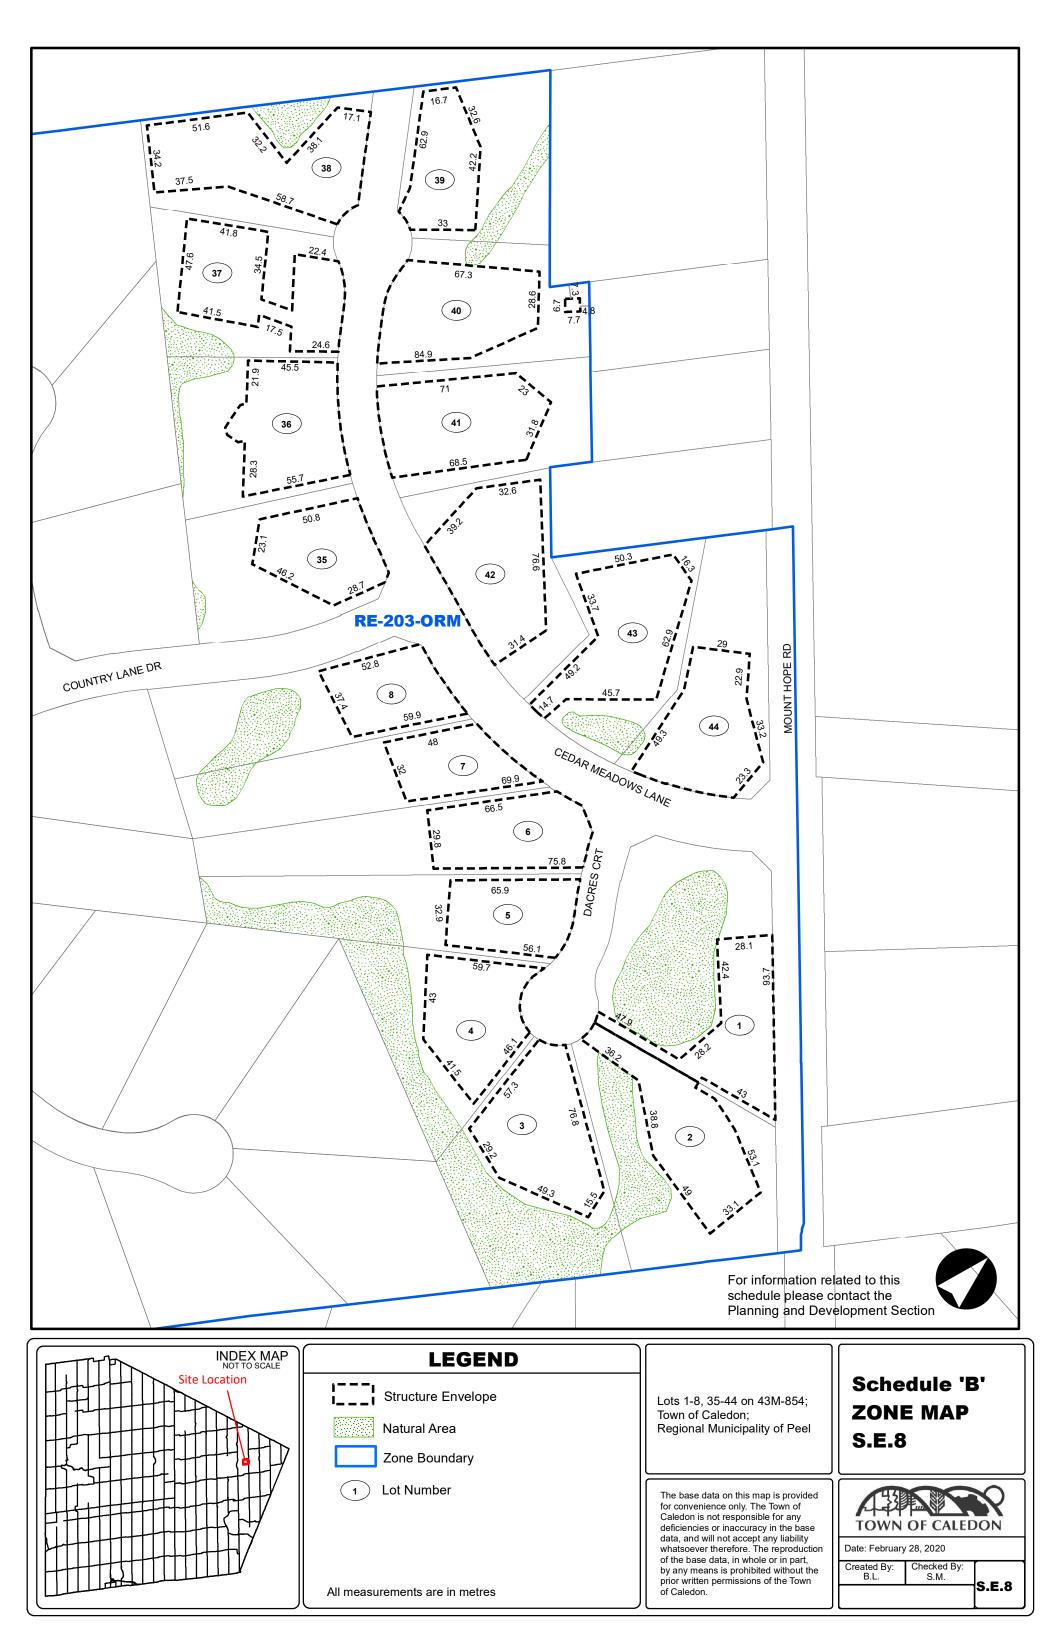

| Schedule 'B'<br>ZONE MAP<br>S.E.6                                                                 |
|                           | Lot Number  All measurements are in metres              | The base data on this map is provided<br>for convenience only. The Town of<br>Caledon is not responsible for any<br>deficiencies or inaccuracy in the base<br>data, and will not accept any liability<br>whatsoever therefore. The reproduction<br>of the base data, in whole or in part,<br>by any means is prohibited without the<br>prior written permissions of the Town<br>of Caledon. | Date: February 28, 2020           Created By:           B.L.           Checked By:           S.M. |



All measurements are in metres







| INDEX MAP<br>NOT TO SCALE | LEGEND                                        |                                                                                                                                                                                                                                                                                                                                                                                             |                                                                       |
|---------------------------|-----------------------------------------------|-----------------------------------------------------------------------------------------------------------------------------------------------------------------------------------------