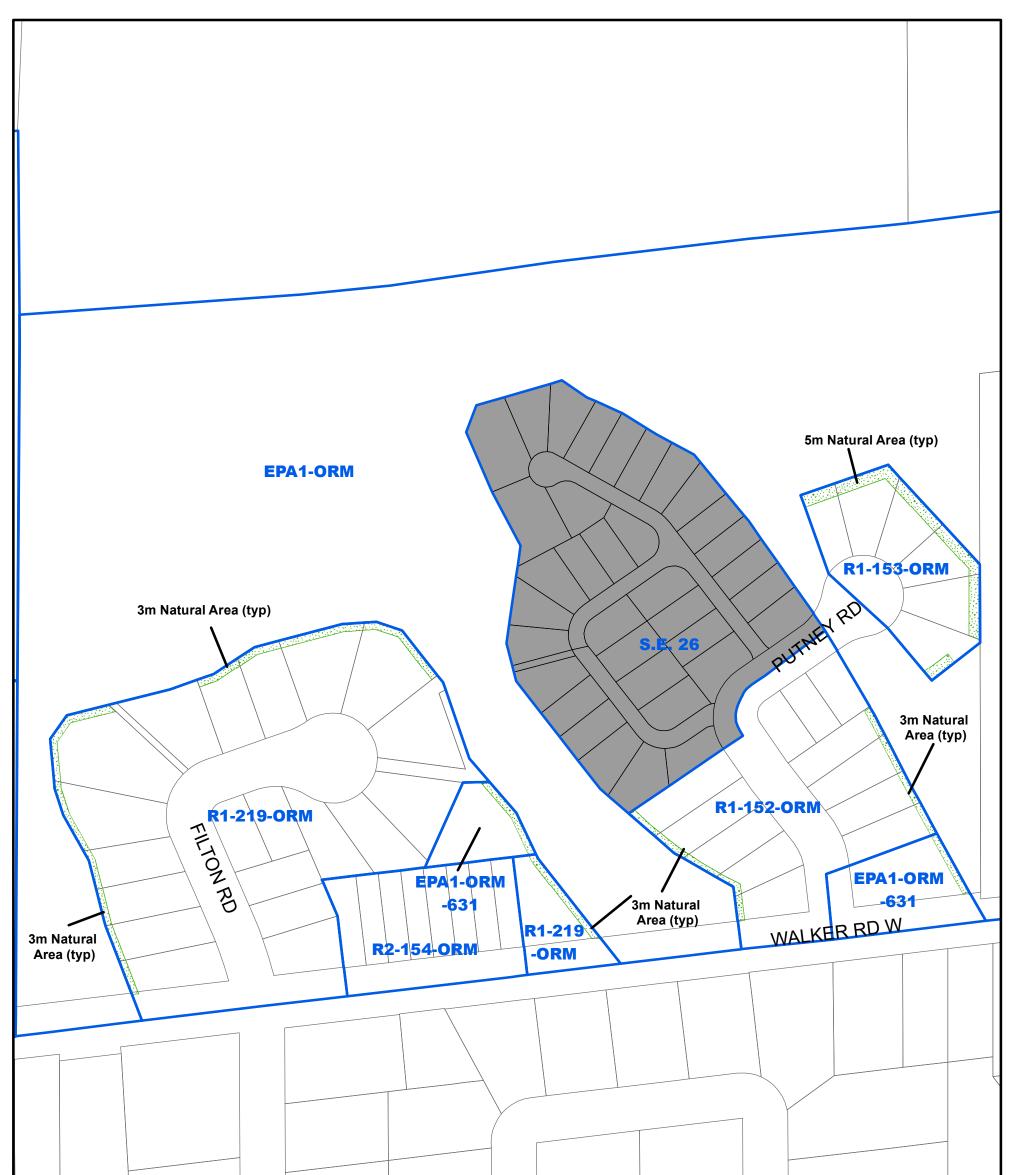

For information related to this schedule please contact the Planning and Development Section INDEX MAP LEGEND Schedule 'B' Site Location |---| Block 44 on 43M-1481, des Structure Envelope **ZONE MAP** 1-40 on 43R-25858; Town of Caledon; Natural Area **S.E.26** Regional Municipality of Peel Zone Boundary  $\begin{pmatrix} 1 \end{pmatrix}$ Part on Plan 43R-25858 The base data on this map is provided for convenience only. The Town of Caledon is not responsible for any **TOWN OF CALEDON** deficiencies or inaccuracy in the base data, and will not accept any liability whatsoever therefore. The reproduction Date: February 28, 2020 of the base data, in whole or in part, by any means is prohibited without the prior written permissions of the Town Created By: B.L. Checked By S.M. S.E.26 All measurements are in metres of Caledon.