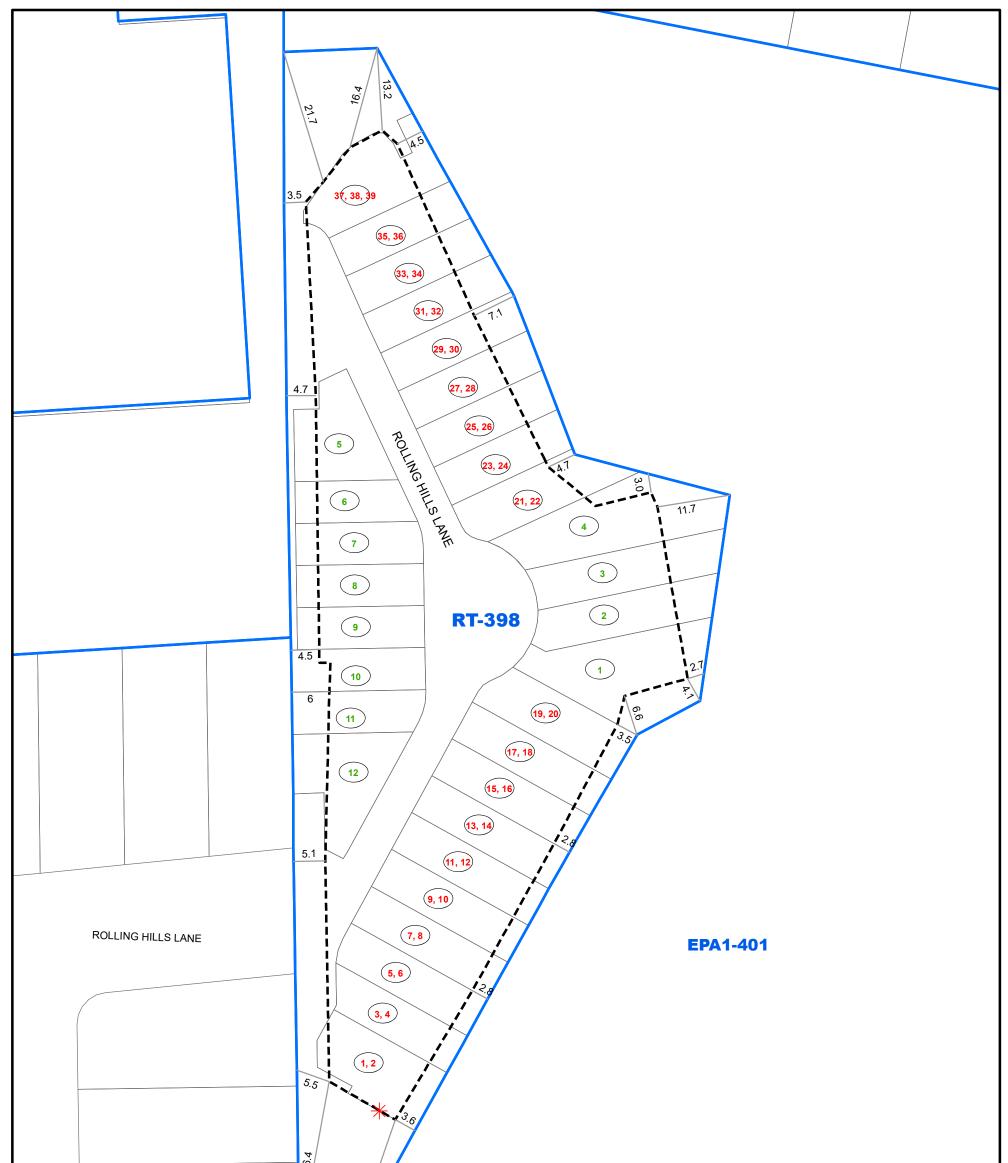

| INDEX MAP<br>NOT TO SCALE | LEGEND                         |                                                                                                                                                                                                       |                                                                |
|---------------------------|--------------------------------|-------------------------------------------------------------------------------------------------------------------------------------------------------------------------------------------------------|----------------------------------------------------------------|
| Site Location             | Zone Boundary                  | Lots 1-17 on 43M-1518;<br>Town of Caledon;<br>Regional Municipality of Peel                                                                                                                           | Schedule 'B'<br>ZONE MAP                                       |
|                           | 1 Lot Number                   |                                                                                                                                                                                                       | S.E.24                                                         |
|                           |                                | The base data on this map is provided<br>for convenience only. The Town of<br>Caledon is not responsible for any<br>deficiencies or inaccuracy in the base<br>data, and will not accept any liability | TOWN OF CALEDON                                                |
|                           | All measurements are in metres | whatsoever therefore. The reproduction<br>of the base data, in whole or in part,<br>by any means is prohibited without the<br>prior written permissions of the Town<br>of Caledon.                    | Date: February 28, 2020<br>Created By: Checked By: S.M. S.E.24 |