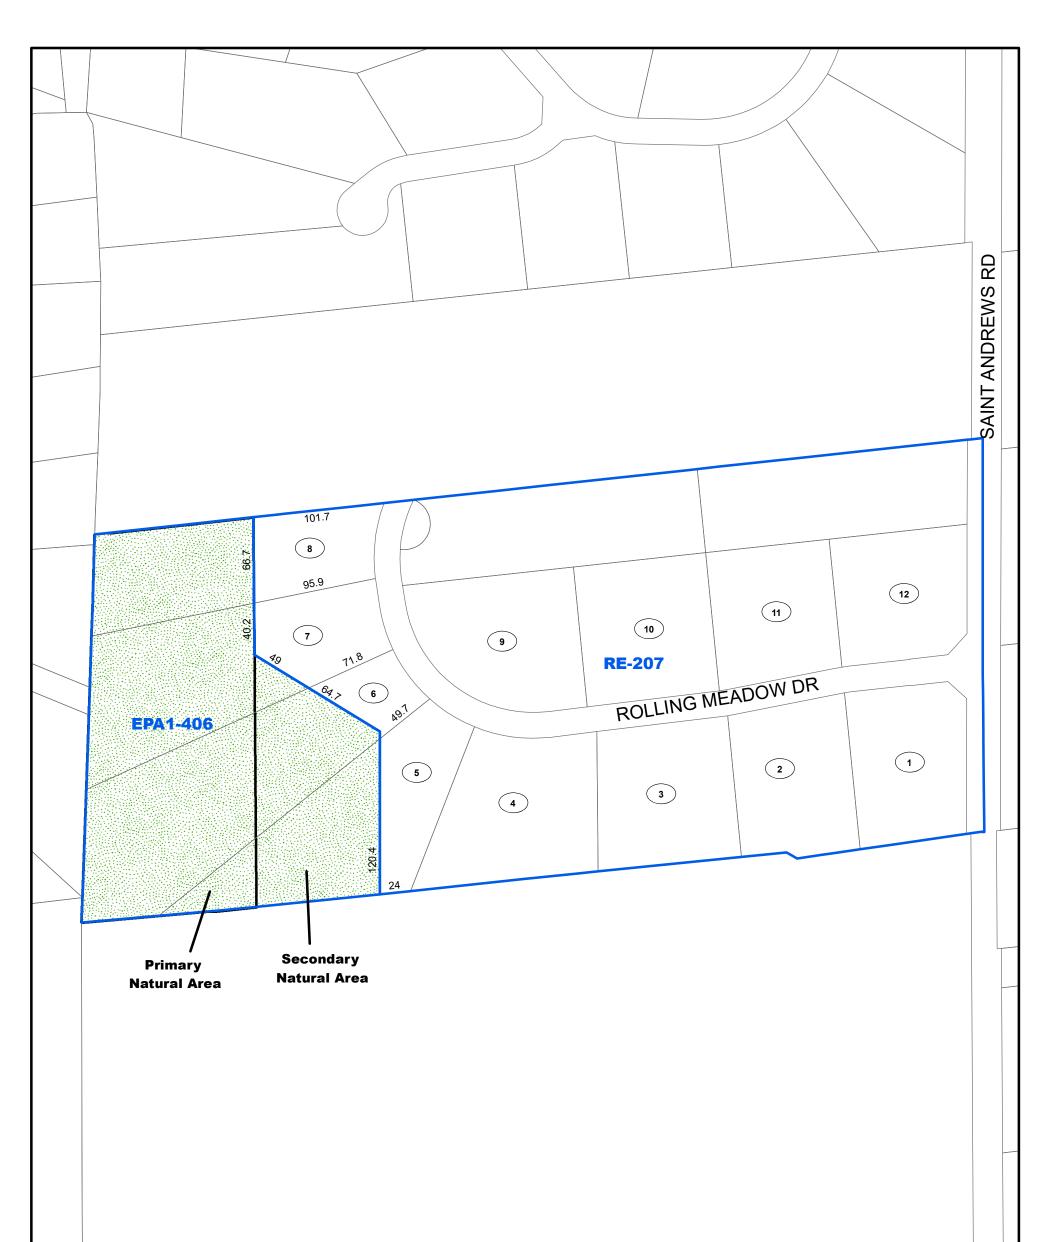

For information related to this schedule please contact the Planning and Development Section INDEX MAP LEGEND Schedule 'B' Site Location |\_\_\_| Structure Envelope Lots 1-10 on 43M-1994; **ZONE MAP** Town of Caledon; Regional Municipality of Peel Natural Area S.E.31 Zone Boundary (1)Lot Number The base data on this map is provided for convenience only. The Town of Caledon is not responsible for any **TOWN OF CALEDON** deficiencies or inaccuracy in the base data, and will not accept any liability whatsoever therefore. The reproduction Date: February 28, 2020 of the base data, in whole or in part, by any means is prohibited without the prior written permissions of the Town Created By: B.L. Checked By S.M. S.E.31 All measurements are in metres of Caledon.