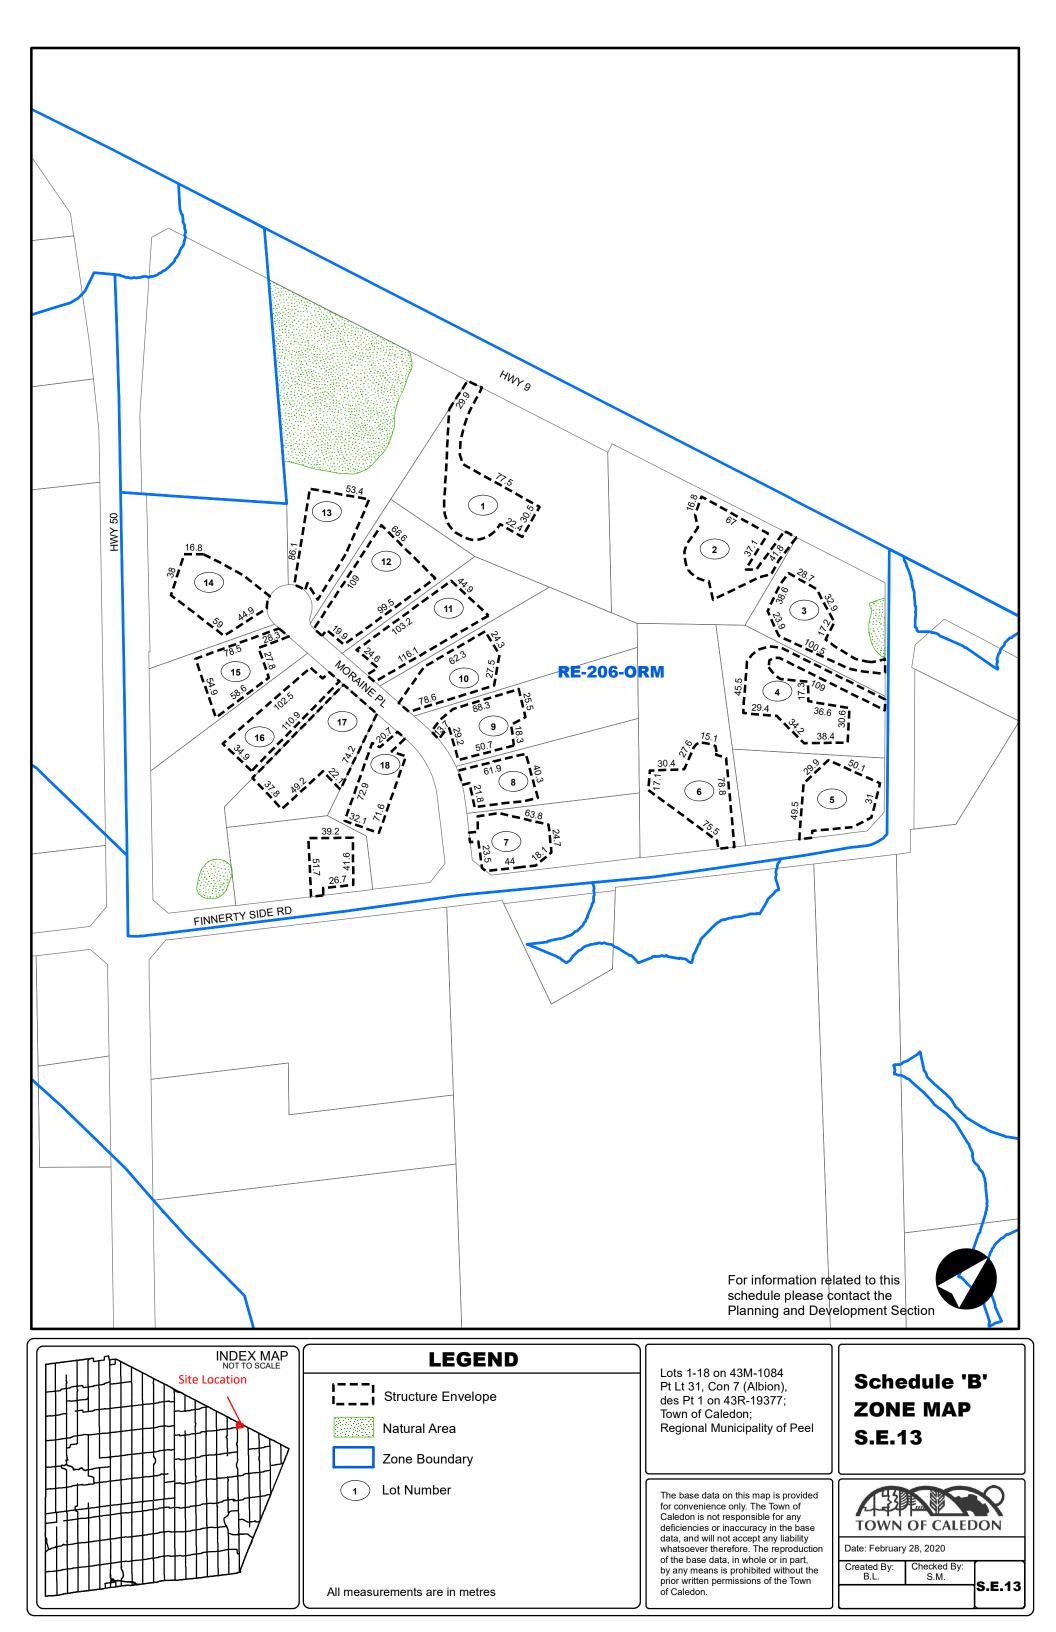

| Schedule 'B'<br>ZONE MAP<br>S.E.11                                              |
|                           | Zone Boundary         1       Lot Number         All measurements are in metres | Regional Municipality of Peel<br>The base data on this map is provided<br>for convenience only. The Town of<br>Caledon is not responsible for any<br>deficiencies or inaccuracy in the base<br>data, and will not accept any liability<br>whatsoever therefore. The reproduction<br>of the base data, in whole or in part,<br>by any means is prohibited without the<br>prior written permissions of the Town<br>of Caledon. | Date: February 28, 2020<br>Created By:<br>B.L.<br>Checked By:<br>S.M.<br>S.E.11 |



















| Site Location | LEGEND<br>Zone Boundary        | Pt Lt 21 Con 4, (Albion),<br>des Pt 1 on 43R-4918, S/E Pts<br>1, 2 on 43R20580                                                                                                                                                                                                                                                                                                              | Schedule 'B'<br>ZONE MAP |
|---------------|--------------------------------|--------------------------------------------------------------------------------------------------------------------------------------------------------------------------------------------------------------------------------------------------------------------------------------