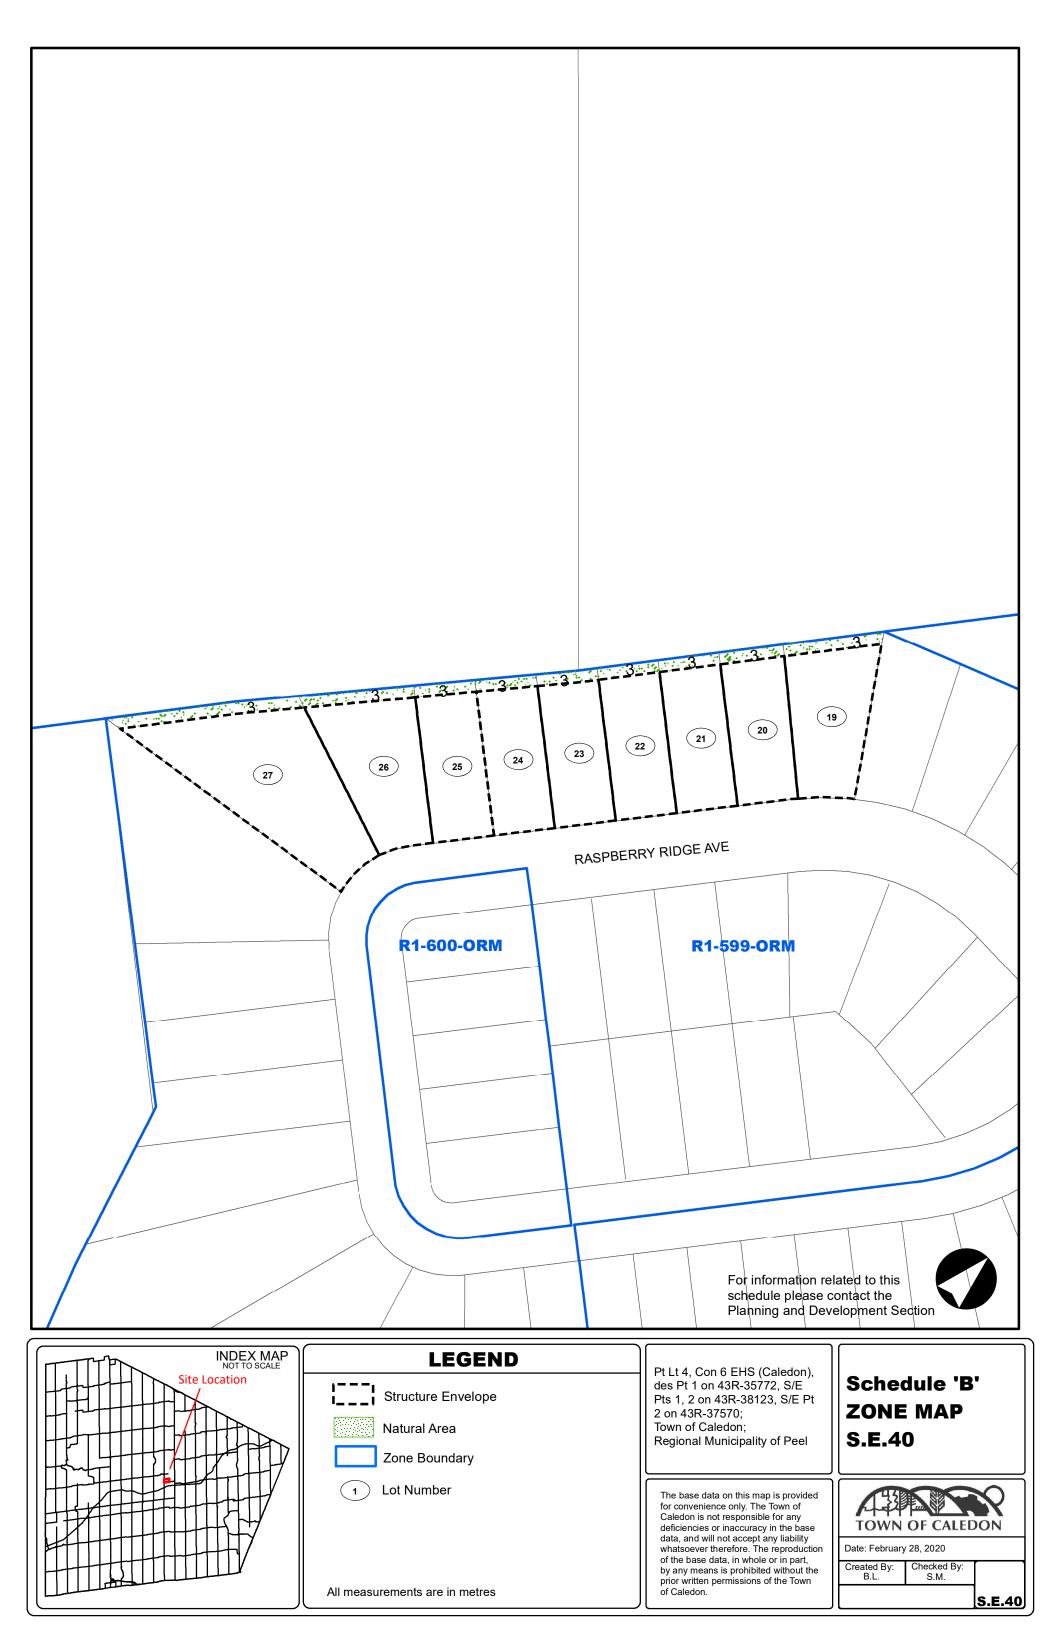

Pt 1 on 43R-31575; Zone Boundary S.E.42 Town of Caledon; Regional Municipality of Peel The base data on this map is provided for convenience only. The Town of Caledon is not responsible for any TOWN OF CALEDON deficiencies or inaccuracy in the base data, and will not accept any liability whatsoever therefore. The reproduction Date: February 28, 2020 of the base data, in whole or in part, by any means is prohibited without the prior written permissions of the Town Created By: B.L. Checked By S.M. S.E.42 All measurements are in metres of Caledon.