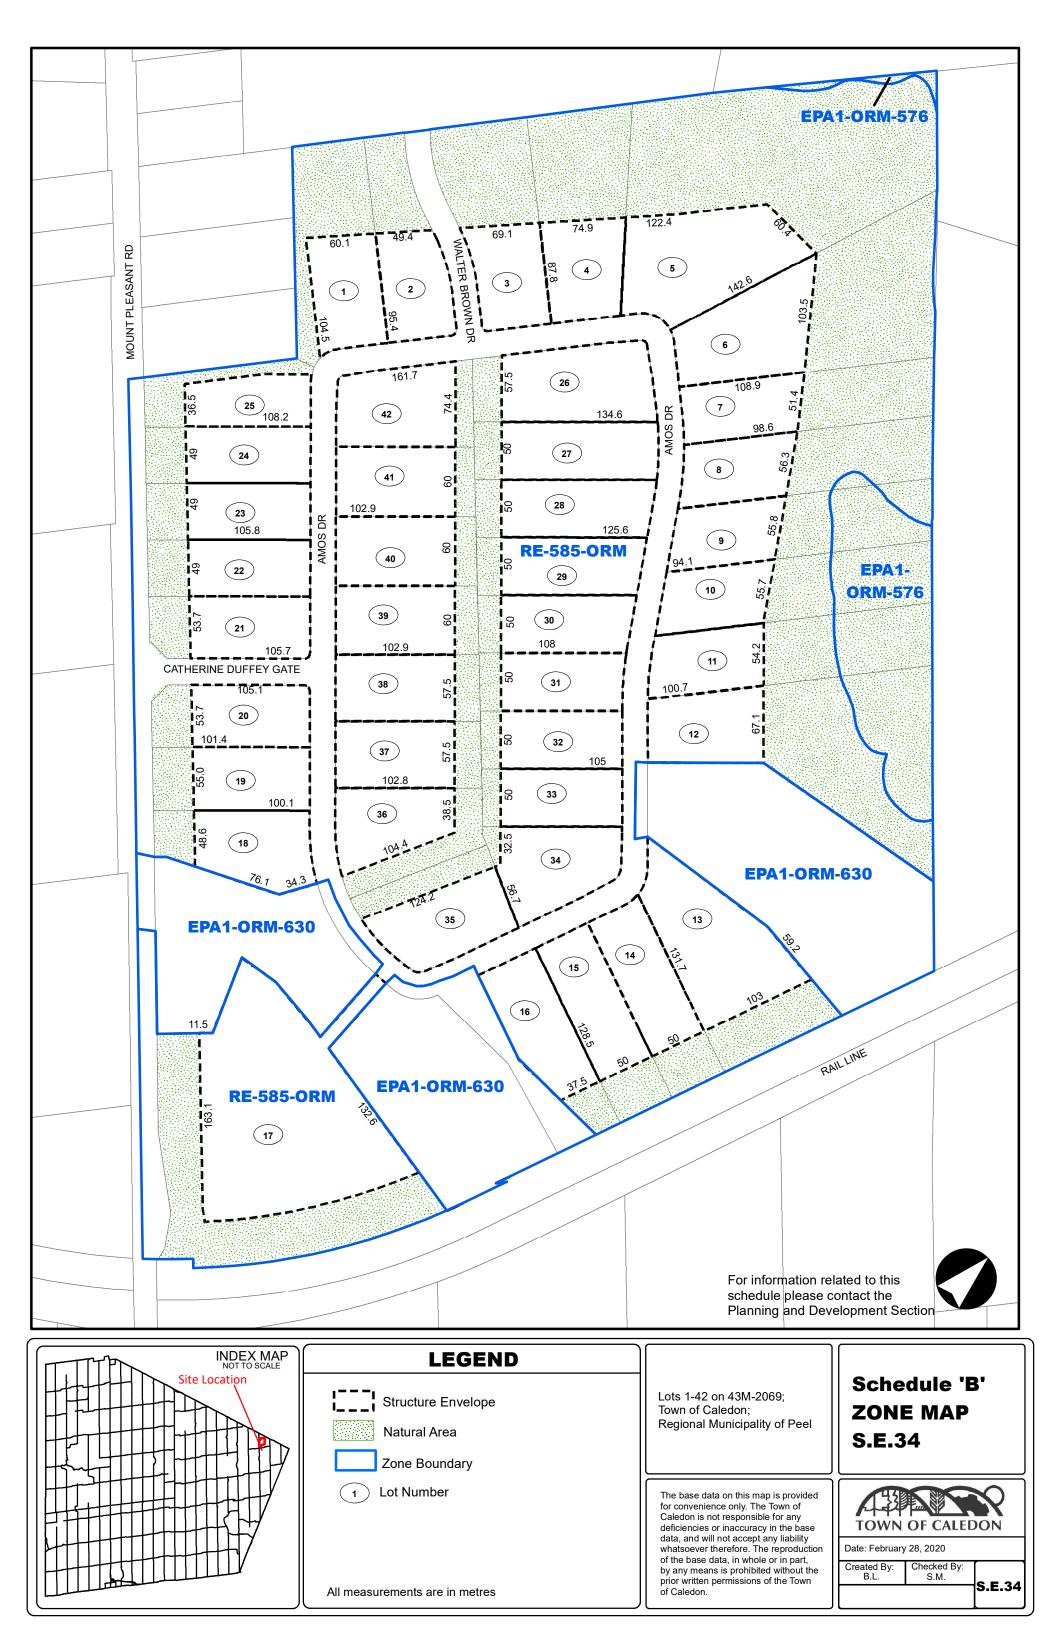

|









For information related to this schedule please contact the Planning and Development Section INDEX MAP LEGEND Schedule 'B' Site Location |\_\_\_| Structure Envelope Lots 1-10 on 43M-1994; **ZONE MAP** Town of Caledon; Regional Municipality of Peel Natural Area S.E.31 Zone Boundary (1)Lot Number The base data on this map is provided for convenience only. The Town of Caledon is not responsible for any **TOWN OF CALEDON** deficiencies or inaccuracy in the base data, and will not accept any liability whatsoever therefore. The reproduction Date: February 28, 2020 of the base data, in whole or in part, by any means is prohibited without the prior written permissions of the Town Created By: B.L. Checked By S.M. S.E.31 All measurements are in metres of Caledon.



















|                           |                    | For information re<br>schedule please<br>Planning and De    |              |
|---------------------------|--------------------|-------------------------------------------------------------|--------------|
| INDEX MAP<br>NOT TO SCALE | LEGEND             |                                                             |              |
| Site Location             | Structure Envelope | Pt Lt 21, Con 2 (Albion), des<br>Pt 1 on 43R-34665, S/E Pts | Schedule 'B' |

| INDEX MAP<br>NOT TO SCALE | LEGEND                                              |