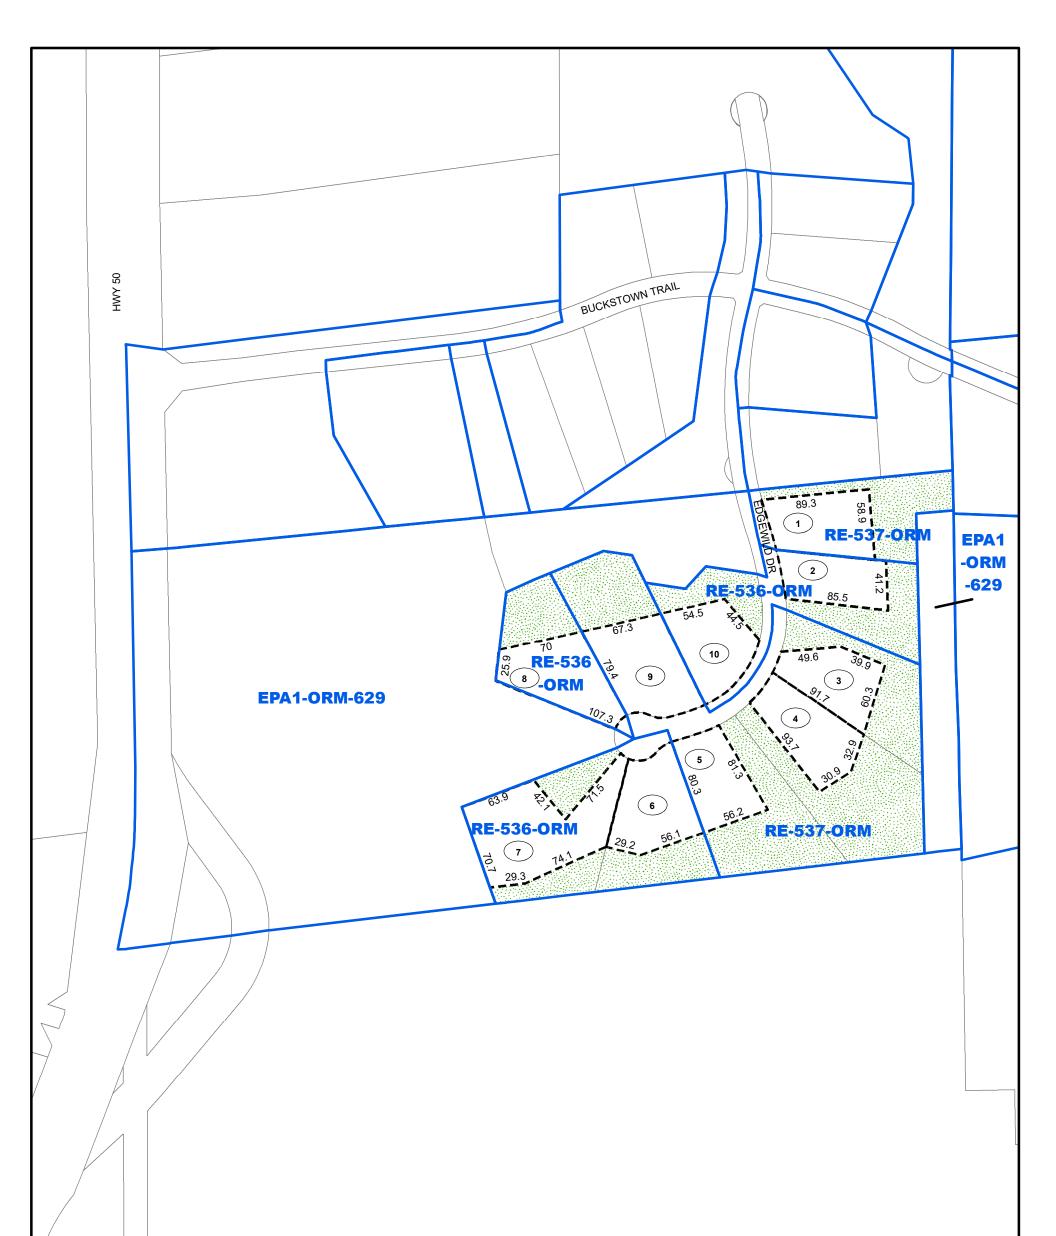

For information related to this schedule please contact the Planning and Development Section INDEX MAP LEGEND Schedule 'B' Site Location |\_\_\_| Structure Envelope Lots 1-10 on 43M-1994; **ZONE MAP** Town of Caledon; Regional Municipality of Peel Natural Area S.E.31 Zone Boundary (1)Lot Number The base data on this map is provided for convenience only. The Town of Caledon is not responsible for any **TOWN OF CALEDON** deficiencies or inaccuracy in the base data, and will not accept any liability whatsoever therefore. The reproduction Date: February 28, 2020 of the base data, in whole or in part, by any means is prohibited without the prior written permissions of the Town Created By: B.L. Checked By S.M. S.E.31 All measurements are in metres of Caledon.