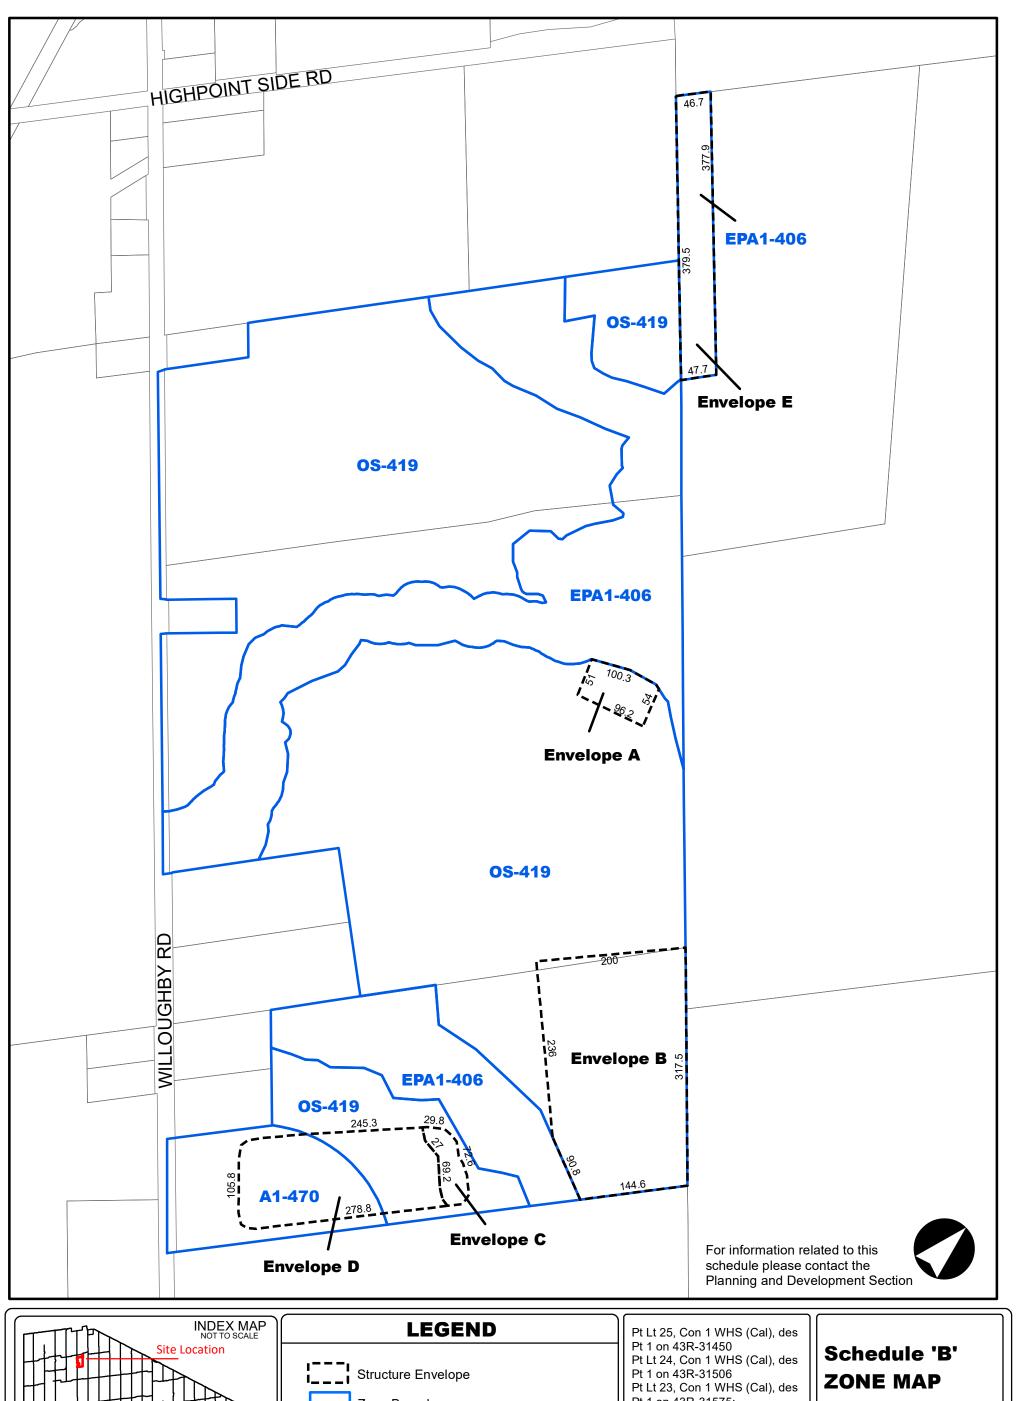

Pt 1 on 43R-31575; Zone Boundary S.E.42 Town of Caledon; Regional Municipality of Peel The base data on this map is provided for convenience only. The Town of Caledon is not responsible for any TOWN OF CALEDON deficiencies or inaccuracy in the base data, and will not accept any liability whatsoever therefore. The reproduction Date: February 28, 2020 of the base data, in whole or in part, by any means is prohibited without the prior written permissions of the Town Created By: B.L. Checked By S.M. S.E.42 All measurements are in metres of Caledon.