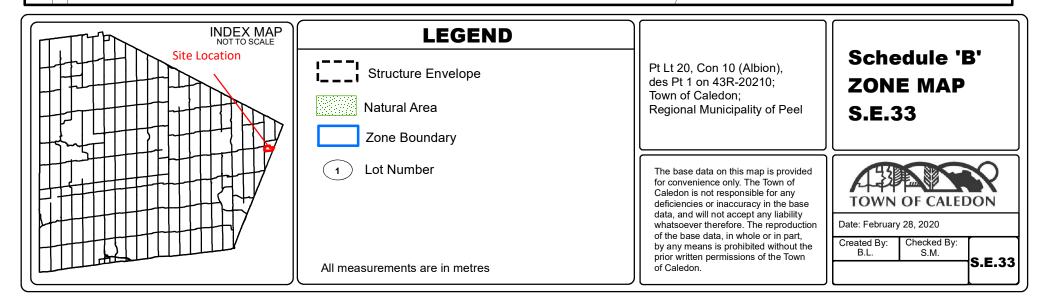

|









For information related to this schedule please contact the Planning and Development Section INDEX MAP LEGEND Schedule 'B' Site Location |\_\_\_| Structure Envelope Lots 1-10 on 43M-1994; **ZONE MAP** Town of Caledon; Regional Municipality of Peel Natural Area S.E.31 Zone Boundary (1)Lot Number The base data on this map is provided for convenience only. The Town of Caledon is not responsible for any **TOWN OF CALEDON** deficiencies or inaccuracy in the base data, and will not accept any liability whatsoever therefore. The reproduction Date: February 28, 2020 of the base data, in whole or in part, by any means is prohibited without the prior written permissions of the Town Created By: B.L. Checked By S.M. S.E.31 All measurements are in metres of Caledon.



















|                           |                    | For information re<br>schedule please<br>Planning and De    |              |
|---------------------------|--------------------|-------------------------------------------------------------|--------------|
| INDEX MAP<br>NOT TO SCALE | LEGEND             |                                                             |              |
| Site Location             | Structure Envelope | Pt Lt 21, Con 2 (Albion), des<br>Pt 1 on 43R-34665, S/E Pts | Schedule 'B' |

| INDEX MAP<br>NOT TO SCALE | LEGEND                                              |