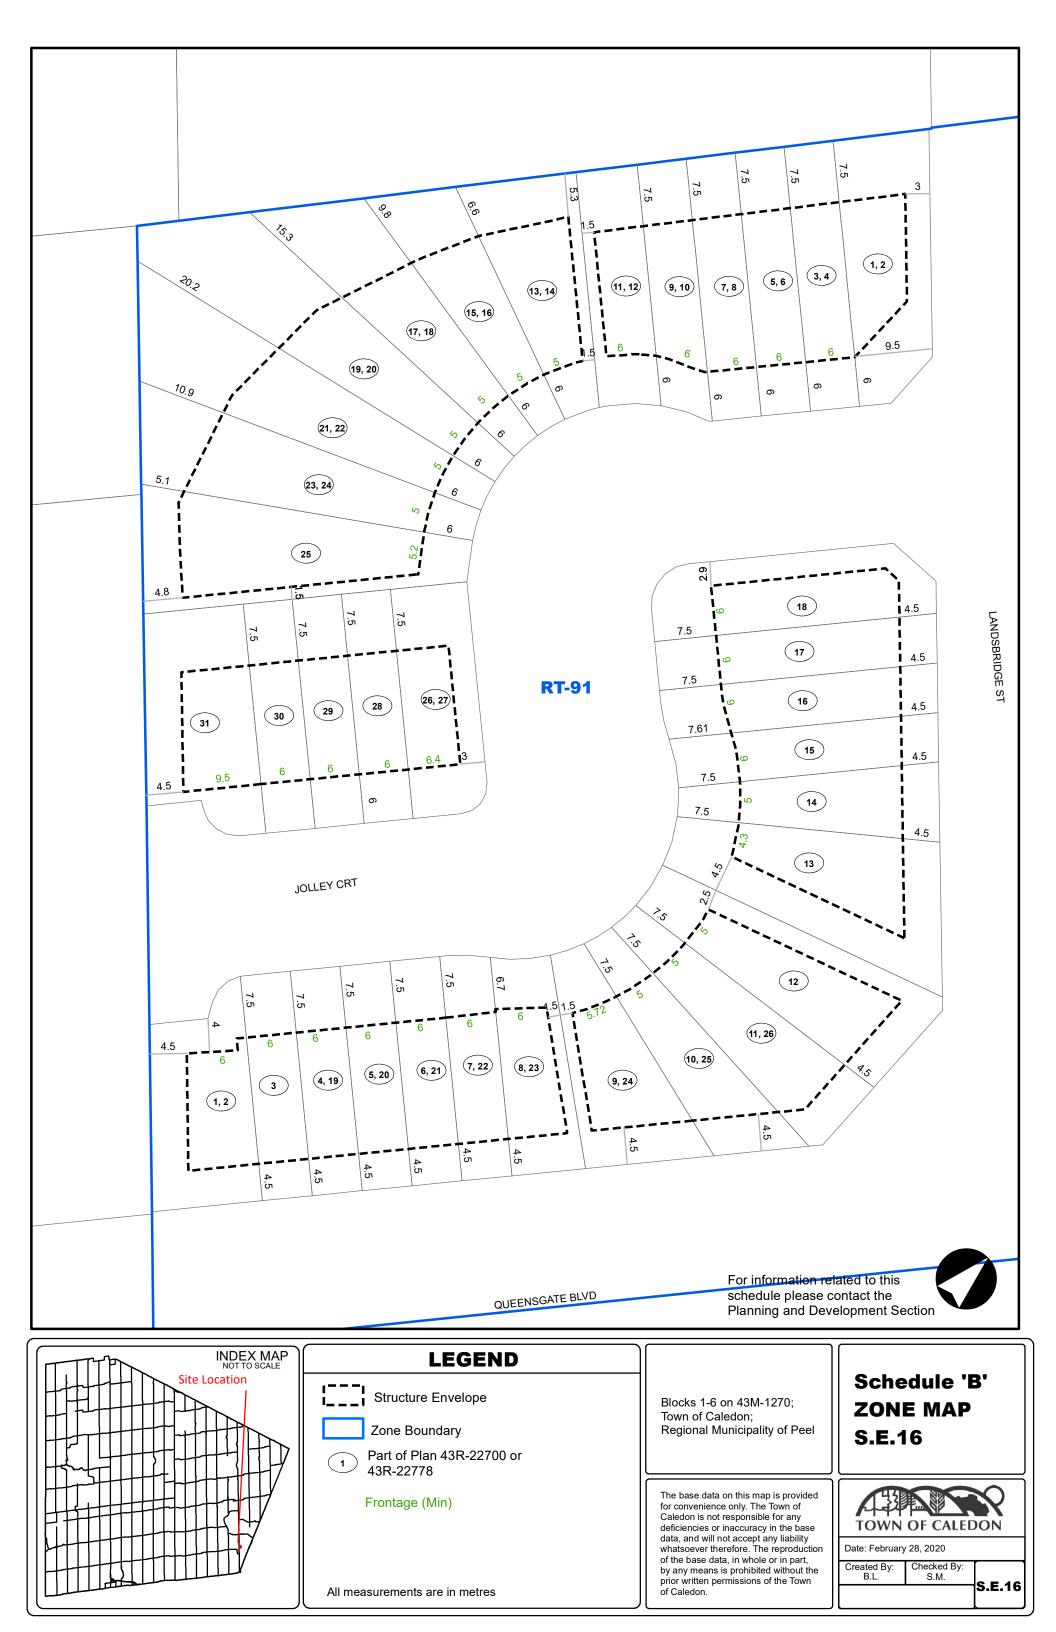

| Schedule 'B'<br>ZONE MAP<br>S.E.11                                              |
|                           | Zone Boundary         1       Lot Number         All measurements are in metres | Regional Municipality of Peel<br>The base data on this map is provided<br>for convenience only. The Town of<br>Caledon is not responsible for any<br>deficiencies or inaccuracy in the base<br>data, and will not accept any liability<br>whatsoever therefore. The reproduction<br>of the base data, in whole or in part,<br>by any means is prohibited without the<br>prior written permissions of the Town<br>of Caledon. | Date: February 28, 2020<br>Created By:<br>B.L.<br>Checked By:<br>S.M.<br>S.E.11 |



















| Site Location | LEGEND<br>Zone Boundary        | Pt Lt 21 Con 4, (Albion),<br>des Pt 1 on 43R-4918, S/E Pts<br>1, 2 on 43R20580                                                                                                                                                                                                                                                                                                              | Schedule 'B'<br>ZONE MAP |
|---------------|--------------------------------|--------------------------------------------------------------------------------------------------------------------------------------------------------------------------------------------------------------------------------------------------------------------------------------------