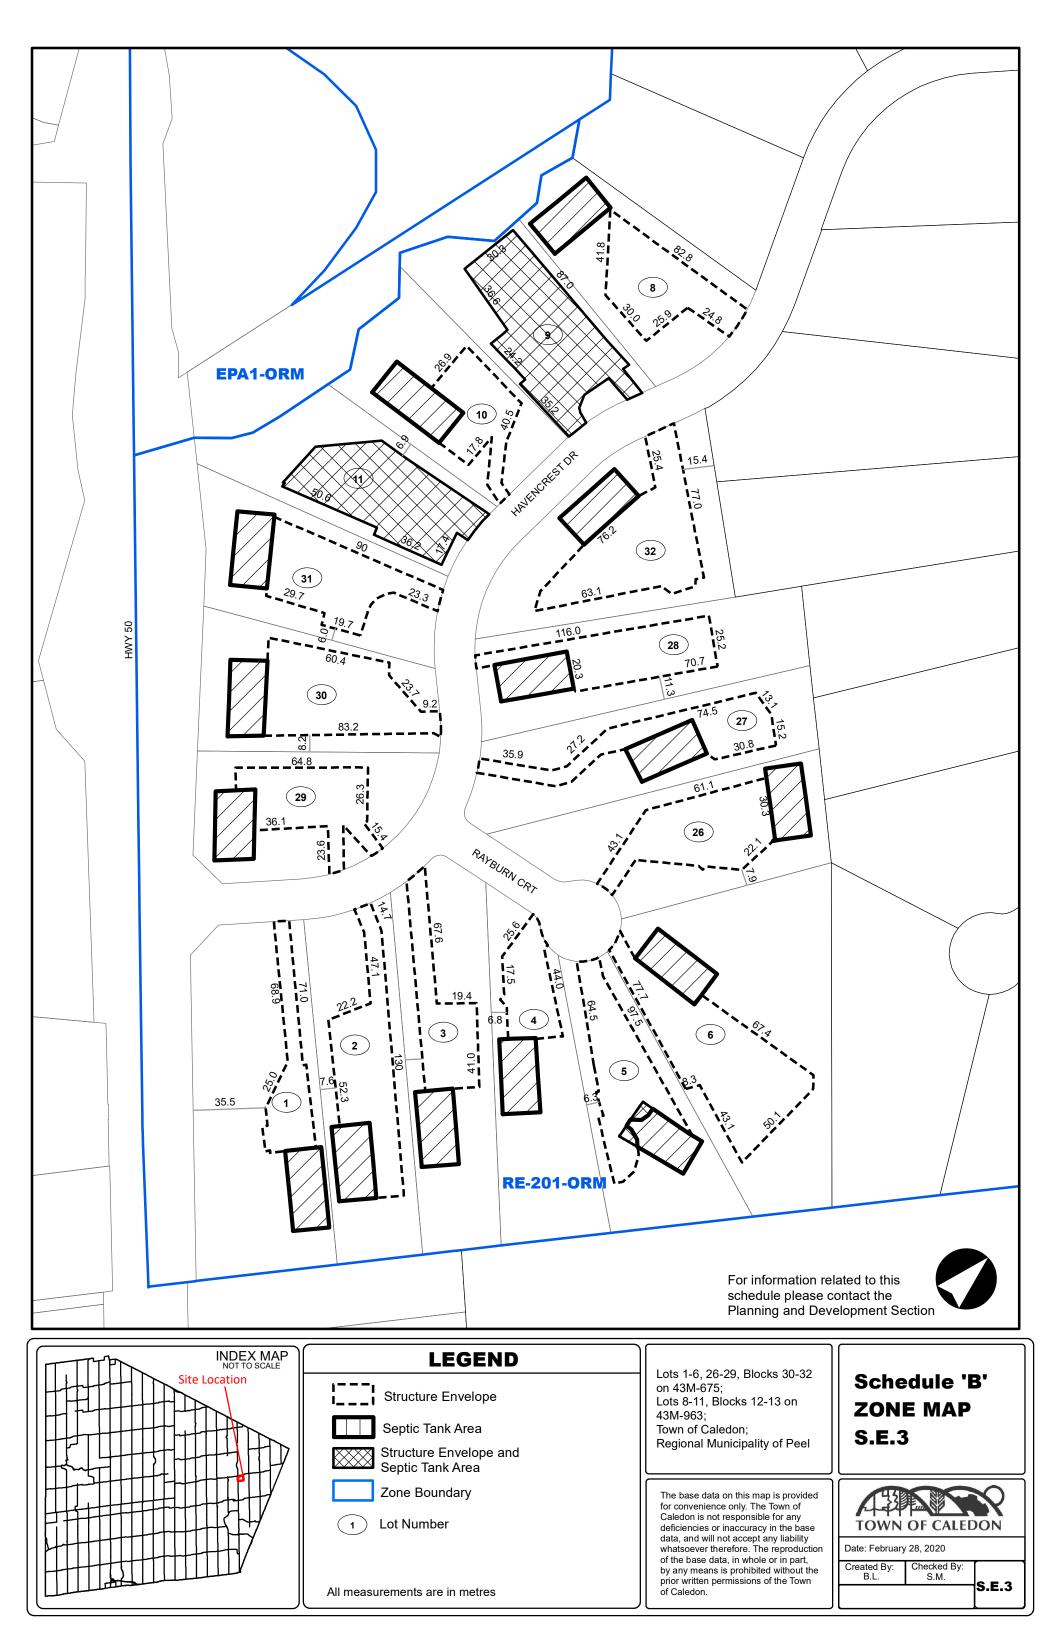

| Schedule 'B'<br>ZONE MAP<br>S.E.2                                     |
|                           | All measurements are in metres                                                    | The base data on this map is provided<br>for convenience only. The Town of<br>Caledon is not responsible for any<br>deficiencies or inaccuracy in the base<br>data, and will not accept any liability<br>whatsoever therefore. The reproduction<br>of the base data, in whole or in part,<br>by any means is prohibited without the<br>prior written permissions of the Town<br>of Caledon. | Date: February 28, 2020         Created By:         B.L.         S.M. |











| INDEX MAP<br>NOT TO SCALE | LEGEND                                                  |                                                                                                                                                                                                                                                                                                                                                                                             |                                                                                                   |
|---------------------------|---------------------------------------------------------|-------------------------------------------------------------------------------------------------------------------------------------