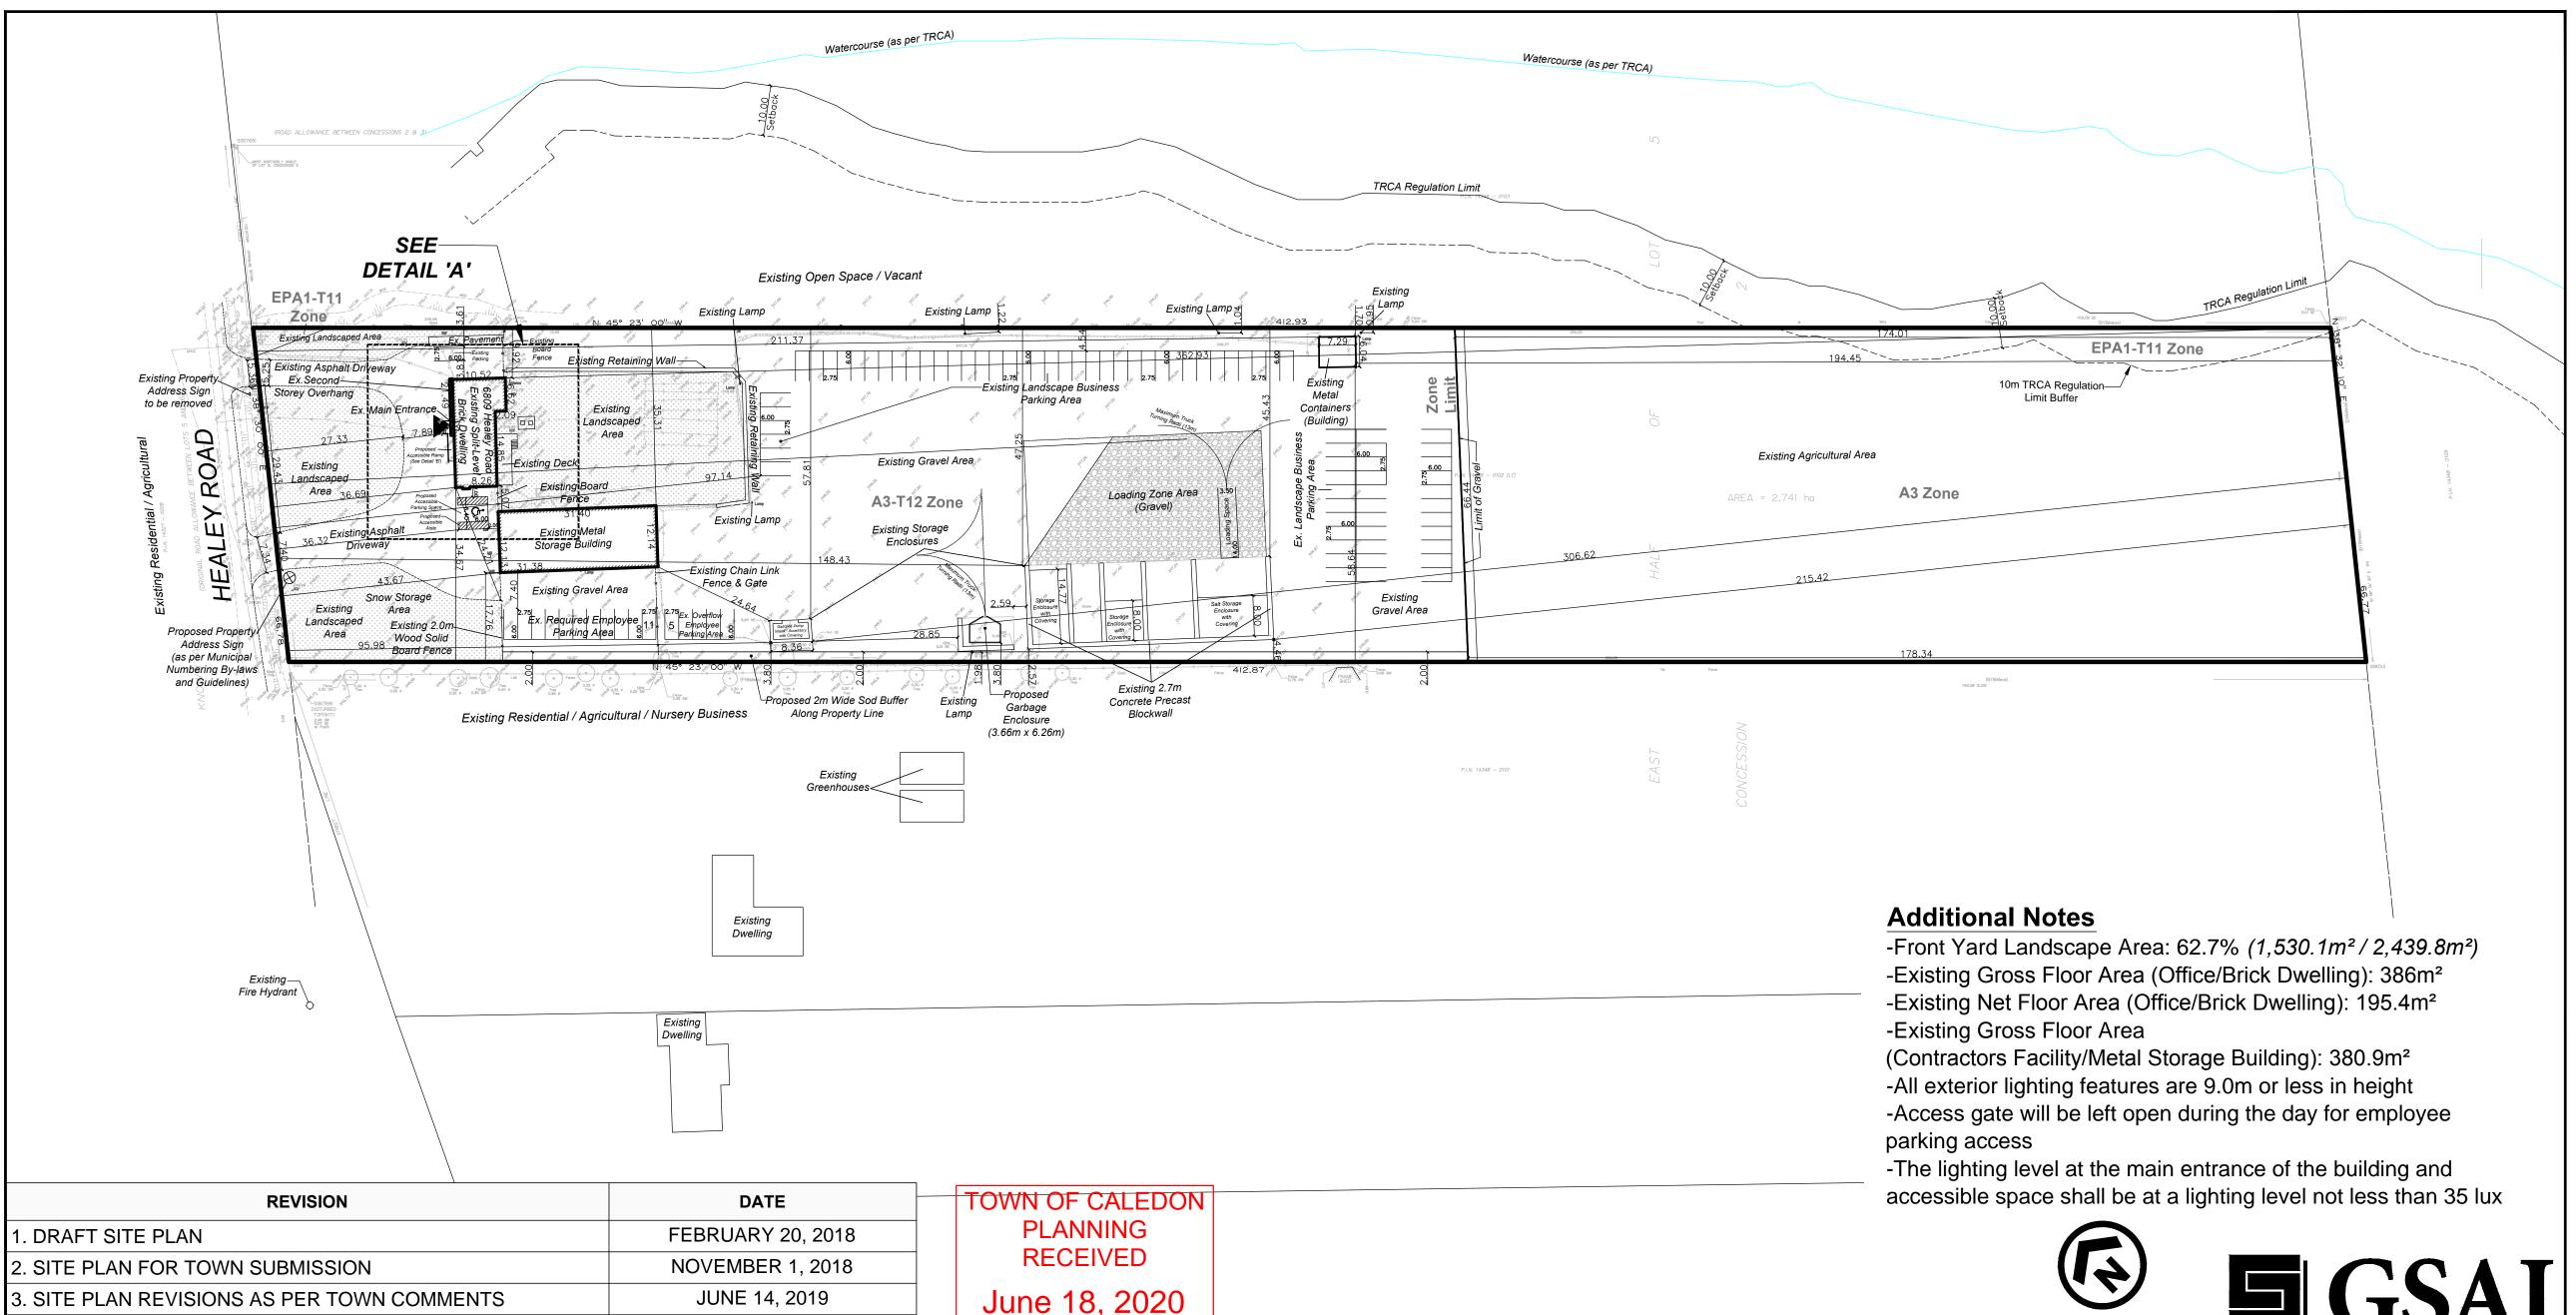

## SITE PLAN **TOLIAS LANDSCAPING TOWN FILE: SPA 19-0008**

6809 HEALEY ROAD PART OF LOT 5, CONCESSION 2 TOWN OF CALEDON; REGION OF PEEL

PROJECT STATISTICS - 6809 HEALEY ROAD

SITE STATISTICS

**COVERAGE STATISTICS** 

1.0m

|                                                                               | I AIXI OI LOI 3, COI                                                                                                                                                                                     |
|-------------------------------------------------------------------------------|----------------------------------------------------------------------------------------------------------------------------------------------------------------------------------------------------------|
|                                                                               | TOWN OF CALEDON; R                                                                                                                                                                                       |
|                                                                               | PROJECT STATISTICS - 680                                                                                                                                                                                 |
|                                                                               | SITE STATIST                                                                                                                                                                                             |
| SITE S                                                                        | TATISTICS                                                                                                                                                                                                |
| TOTAL                                                                         | SITE AREA                                                                                                                                                                                                |
|                                                                               | COVERAGE STAT                                                                                                                                                                                            |
| LAND                                                                          | IICE                                                                                                                                                                                                     |
| Paved                                                                         | <u> </u>                                                                                                                                                                                                 |
|                                                                               |                                                                                                                                                                                                          |
| Gravel                                                                        | Space (Landscaped Area)                                                                                                                                                                                  |
| <u> </u>                                                                      | . , ,                                                                                                                                                                                                    |
|                                                                               | e/Landscape Waste                                                                                                                                                                                        |
| Building                                                                      |                                                                                                                                                                                                          |
| Agricul                                                                       |                                                                                                                                                                                                          |
| TOTAL                                                                         |                                                                                                                                                                                                          |
|                                                                               | ZONING BY-LA                                                                                                                                                                                             |
| LAND                                                                          | USE                                                                                                                                                                                                      |
| Lot Are                                                                       | a (minimum)                                                                                                                                                                                              |
| Lot Fro                                                                       | ntage (minimum)                                                                                                                                                                                          |
| Building                                                                      | g Area (maximum)                                                                                                                                                                                         |
| Front Y                                                                       | ards (minimum)                                                                                                                                                                                           |
| Rear Y                                                                        | ard - Main (minimum)                                                                                                                                                                                     |
| Rear Y                                                                        | ard - Accessory (minimum)                                                                                                                                                                                |
| Interior                                                                      | Side Yards (minimum)                                                                                                                                                                                     |
| Gasoline F                                                                    | Pump Island, Accessory Setbacks (minimum A1/A2)                                                                                                                                                          |
| Building                                                                      | Heights - Non-Residential (maximum)                                                                                                                                                                      |
| Landso                                                                        | caping Area (minimum)                                                                                                                                                                                    |
| Drivew                                                                        | ay Setbacks (minimum)                                                                                                                                                                                    |
| Parking S                                                                     | Space Setback From any Street Line (minimum)                                                                                                                                                             |
| Parkin                                                                        | g, Loading, & Delivery Standards                                                                                                                                                                         |
| Deliver                                                                       | y Space                                                                                                                                                                                                  |
| Loading                                                                       | g Space                                                                                                                                                                                                  |
| Non-Re                                                                        | esidential Parking Requirements                                                                                                                                                                          |
| Office: 1                                                                     | Space per 30m² / Other: 1 Space per 45m²                                                                                                                                                                 |
| Barrier Fre                                                                   | ee Parking (4%) (Schedule 'K' Traffic By-law 2015/58)                                                                                                                                                    |
| Illumina                                                                      | ation Setback                                                                                                                                                                                            |
| Notes                                                                         | <b>5:</b>                                                                                                                                                                                                |
| <ul><li>All existing</li><li>Existing</li><li>"Watercommunications"</li></ul> | boundary based on Land Surveyor Group Topo song buildings and storage areas to remain as noted dwelling contains office uses for landscape busing burse and "Regulation Limit" is from base information. |
| March: - "Loading                                                             | 2016.<br>g Zone" indicated on this plan is shown in accorda                                                                                                                                              |
| . · · · · · · ·                                                               | · · · · · · · · · · · · · · · · · · ·                                                                                                                                                                    |

February 20, 2018 Glen Schnarr & Associates Inc.

Schedule "B" to Staff Report 2020-0321

- ooundary based on Land Surveyor Group Topo Survey dated April 24, 2015.
- buildings and storage areas to remain as noted.

welling contains office uses for landscape business.

-Existing drainage patterns shall remain undisturbed

- urse" and "Regulation Limit" is from base information from TRCA dated April, 2015 and
- Loading Zone" indicated on this plan is shown in accordance with HGC report recommendations dated May 13, 2015.
- The structures located on external properties are based on an approximate location from Google Earth Aerial Photography dated August 18, 2014.