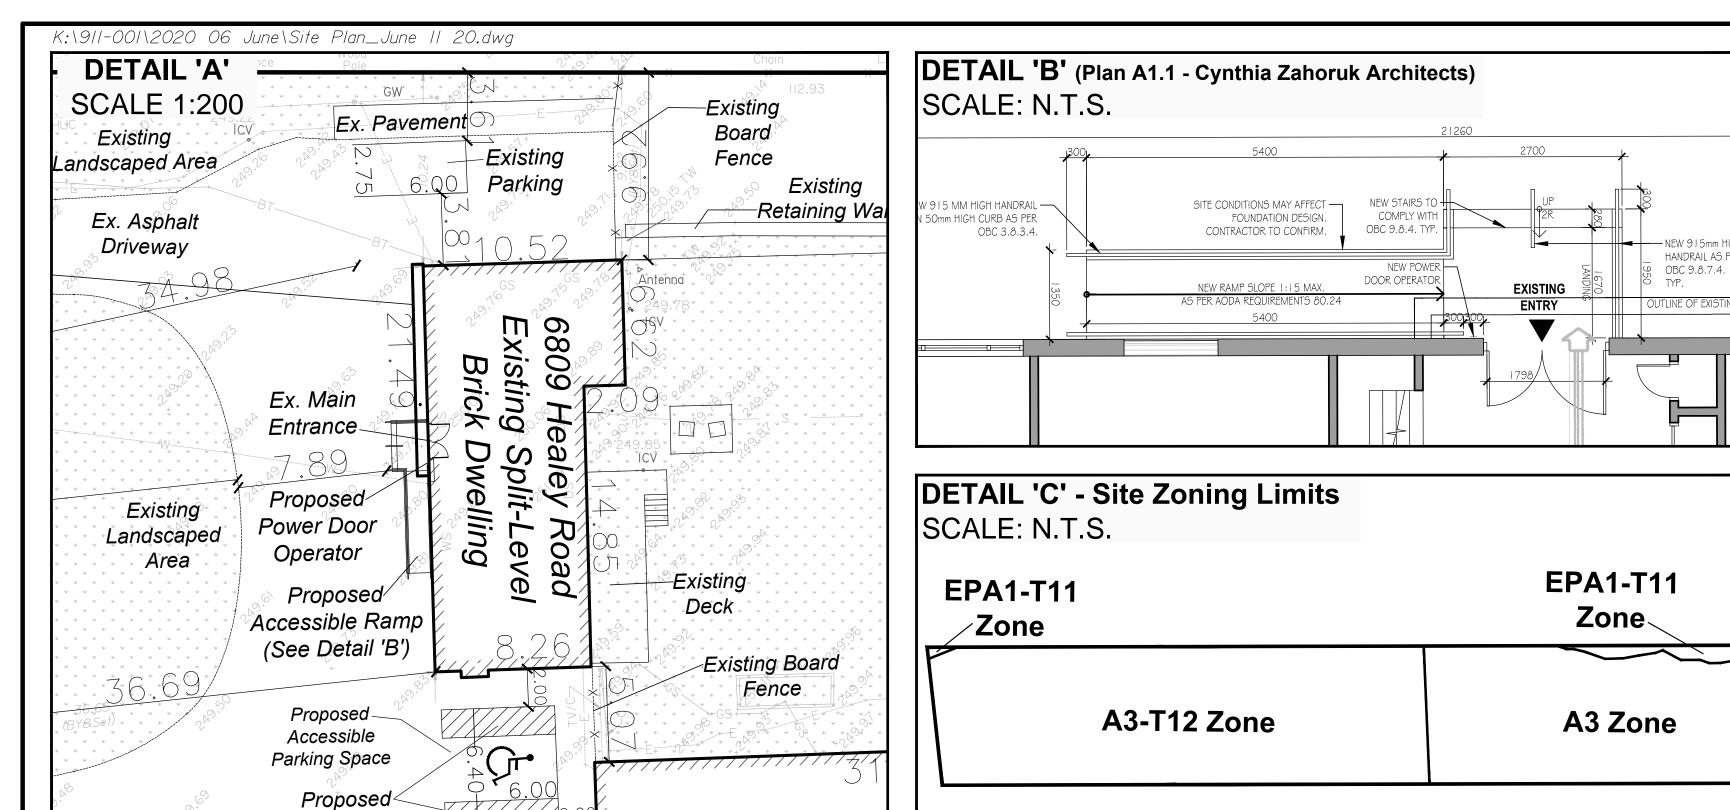

## SITE PLAN **TOLIAS LANDSCAPING TOWN FILE: SPA 19-0008**

6809 HEALEY ROAD PART OF LOT 5, CONCESSION 2 TOWN OF CALEDON; REGION OF PEEL

PROJECT STATISTICS - 6809 HEALEY ROAD

SITE STATISTICS

**COVERAGE STATISTICS** 

1.0m

|                                                                               | I AIXI OI LOI 3, COI                                                                                                                                                                                     |
|-------------------------------------------------------------------------------|----------------------------------------------------------------------------------------------------------------------------------------------------------------------------------------------------------|
|                                                                               | TOWN OF CALEDON; R                                                                                                                                                                                       |
|                                                                               | PROJECT STATISTICS - 680                                                                                                                                                                                 |
|                                                                               | SITE STATIST                                                                                                                                                                                             |
| SITE S                                                                        | TATISTICS                                                                                                                                                                                                |
| TOTAL                                                                         | SITE AREA                                                                                                                                                                                                |
|                                                                               | COVERAGE STAT                                                                                                                                                                                            |
| LAND                                                                          | IICE                                                                                                                                                                                                     |
| Paved                                                                         | <u> </u>                                                                                                                                                                                                 |
|                                                                               |                                                                                                                                                                                                          |
| Gravel                                                                        | Space (Landscaped Area)                                                                                                                                                                                  |
| <u> </u>                                                                      | . , ,                                                                                                                                                                                                    |
|                                                                               | e/Landscape Waste                                                                                                                                                                                        |
| Building                                                                      |                                                                                                                                                                                                          |
| Agricul                                                                       |                                                                                                                                                                                                          |
| TOTAL                                                                         |                                                                                                                                                                                                          |
|                                                                               | ZONING BY-LA                                                                                                                                                                                             |
| LAND                                                                          | USE                                                                                                                                                                                                      |
| Lot Are                                                                       | a (minimum)                                                                                                                                                                                              |
| Lot Fro                                                                       | ntage (minimum)                                                                                                                                                                                          |
| Building                                                                      | g Area (maximum)                                                                                                                                                                                         |
| Front Y                                                                       | ards (minimum)                                                                                                                                                                                           |
| Rear Y                                                                        | ard - Main (minimum)                                                                                                                                                                                     |
| Rear Y                                                                        | ard - Accessory (minimum)                                                                                                                                                                                |
| Interior                                                                      | Side Yards (minimum)                                                                                                                                                                                     |
| Gasoline F                                                                    | Pump Island, Accessory Setbacks (minimum A1/A2)                                                                                                                                                          |
| Building                                                                      | Heights - Non-Residential (maximum)                                                                                                                                                                      |
| Landso                                                                        | caping Area (minimum)                                                                                                                                                                                    |
| Drivew                                                                        | ay Setbacks (minimum)                                                                                                                                                                                    |
| Parking S                                                                     | Space Setback From any Street Line (minimum)                                                                                                                                                             |
| Parkin                                                                        | g, Loading, & Delivery Standards                                                                                                                                                                         |
| Deliver                                                                       | y Space                                                                                                                                                                                                  |
| Loading                                                                       | g Space                                                                                                                                                                                                  |
| Non-Re                                                                        | esidential Parking Requirements                                                                                                                                                                          |
| Office: 1                                                                     | Space per 30m² / Other: 1 Space per 45m²                                                                                                                                                                 |
| Barrier Fre                                                                   | ee Parking (4%) (Schedule 'K' Traffic By-law 2015/58)                                                                                                                                                    |
| Illumina                                                                      | ation Setback                                                                                                                                                                                            |
| Notes                                                                         | <b>5:</b>                                                                                                                                                                                                |
| <ul><li>All existing</li><li>Existing</li><li>"Watercommunications"</li></ul> | boundary based on Land Surveyor Group Topo song buildings and storage areas to remain as noted dwelling contains office uses for landscape busing burse and "Regulation Limit" is from base information. |
| March: - "Loading                                                             | 2016.<br>g Zone" indicated on this plan is shown in accorda                                                                                                                                              |
| . · · · · · · ·                                                               | · · · · · · · · · · · · · · · · · · ·                                                                                                                                                                    |