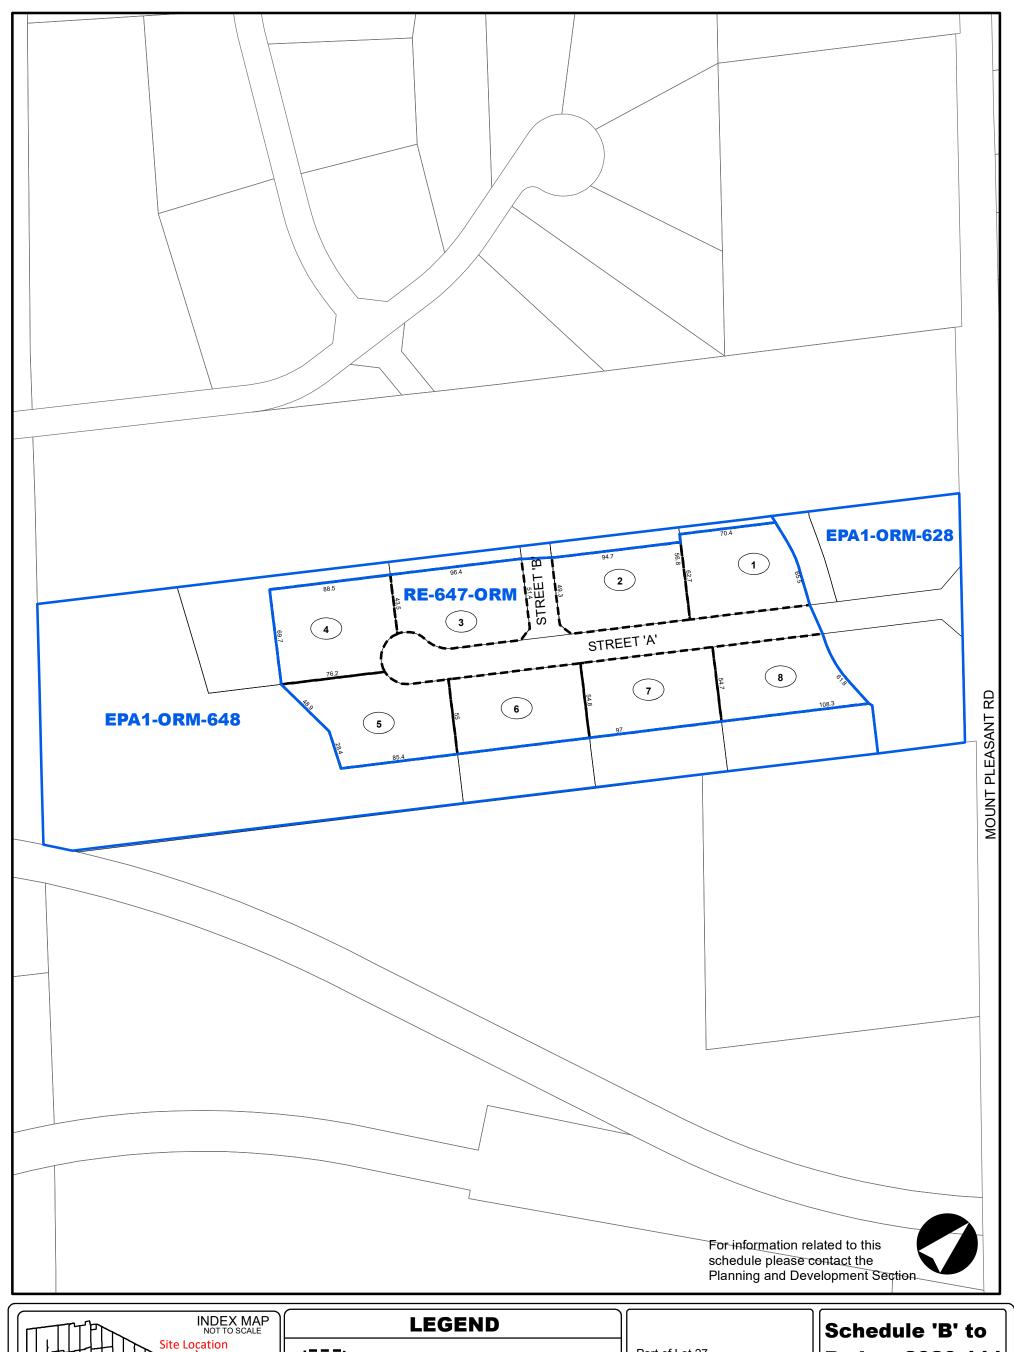

Structure Envelope

Natural Area

Zone Boundary

1 Lot Number

All measurements are in metres

Part of Lot 27, Concession 8 (Albion); Town of Caledon; Regional Municipality of Peel

The base data on this map is provided for convenience only. The Town of Caledon is not responsible for any deficiencies inaccuracy in the base data, and will not accept any liability whatsoever therefore. The reproduction of the base data, in whole or in part, by any means is prohibited without the prior written permissions of the Town of Caledon.

Schedule 'B' to By-law 2020-111 ZONE MAP S.E.44

Date: November 19, 2020

Created By: Checked By: S.M.