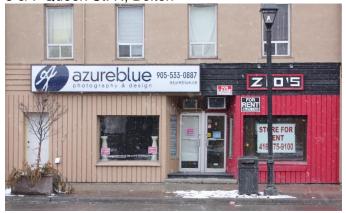

The before and after pictures below are a small sample of projects completed.

Before After

238 Queen St. S, Bolton

16035 Airport Rd, Caledon East

5 & 7 Queen St. N, Bolton

11 & 13 Queen St N, Bolton