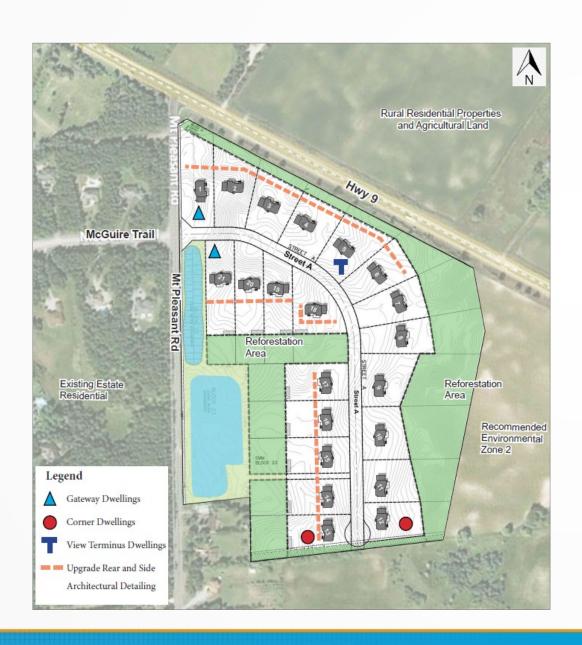

#### Draft Plan of Subdivision

- 21 Proposed Lots plus 1 Existing Dwelling for 22 Lots total
- 2 SWM Blocks Containing Proposed Dry Ponds
- Street A aligns with McGuire Trail and Adjacent Development to the South
- Lots 12, 13 and 14 are Density Bonus Lots

## Urban Design

- Entry Feature Block provided at the corner of Highway 9 and Mount Pleasant Road
- Enhanced Facades to be Provided for Lots Visible from Mount Pleasant or Highway 9