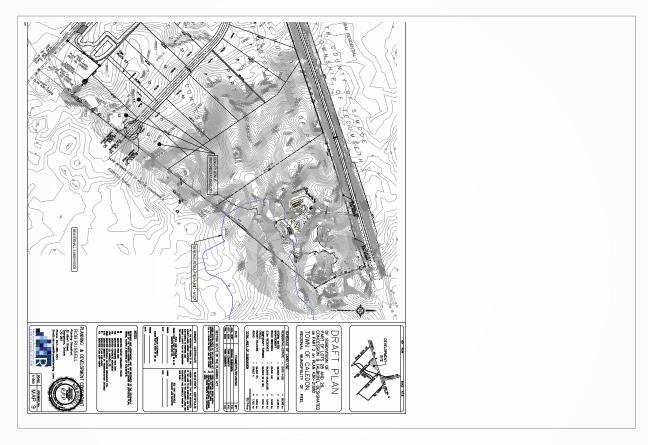

#### Draft Plan of Subdivision

- 21 Proposed Lots plus 1 Existing Dwelling for 22 Lots total
- 2 SWM Blocks Containing Proposed Dry Ponds
- Street A aligns with McGuire Trail and Adjacent Development to the South
- Lots 12, 13 and 14 are Density Bonus Lots