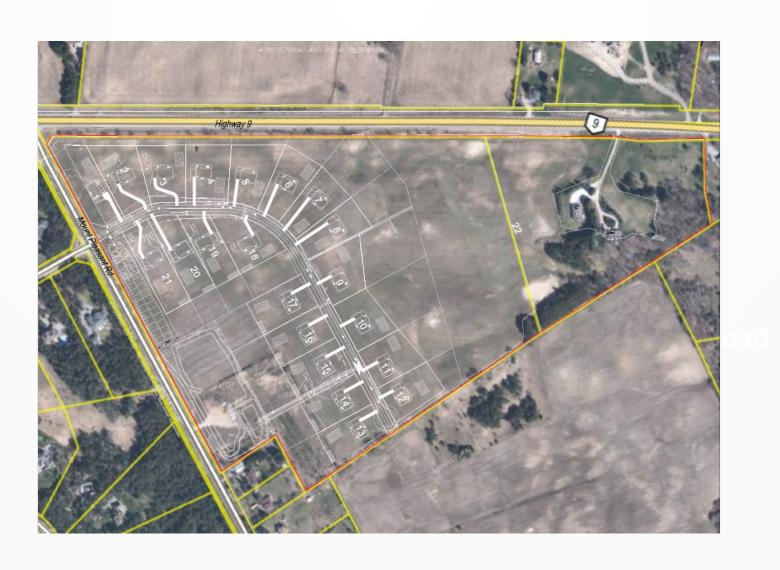

# 1685078 ONTARIO INC 0 HIGHWAY 9, PART OF LOTS 28 & 29, CONCESSION 9 (ALBION)

Proposed Development:
21 Estate Residential Lots and 1 Rural Residential

## Aerial Photograph



## Current Official Plan and Zoning





**Caledon Official Plan** 

**Zoning By-law** 

#### Draft Plan of Subdivision



- 21 Proposed Lots plus 1 Existing Dwelling for 22 Lots total
- 2 SWM Blocks Containing Proposed Dry Ponds
- Street A aligns with McGuire Trail and Adjacent Development to the South
- Lots 12, 13 and 14 are Density Bonus Lots

## Proposed Zoning Schedule



- Current Zoning reflected the previous agricultural use
- Current A2-ORM and EPA2-ORM Zones do not permit residential uses
- Structure Envelopes are provided
- Environmental Features are protected

#### Environmental Zones



- West EZ1 designated area under active agricultural production and provides no significant ecological benefit
- East EZ1 designated area is a dry lowland swale and will be retained outside