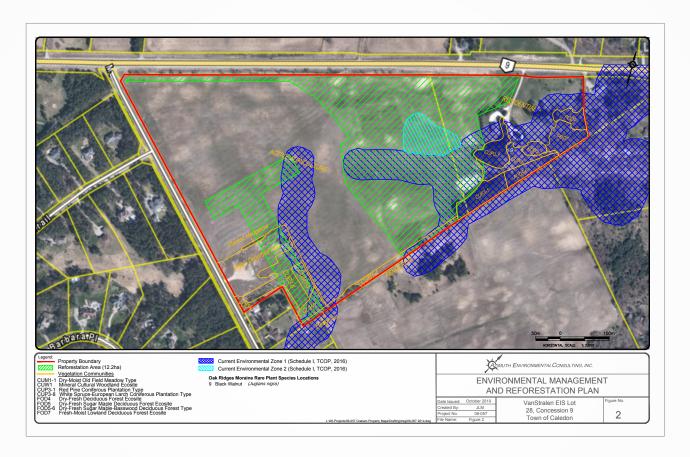

#### Environmental Zones

- West EZ1 designated area under active agricultural production and provides no significant ecological benefit
- East EZ1 designated area is a dry lowland swale and will be retained outside of the proposed structure envelopes

#### Conformity with Official Plan Objectives

- Variety of Lot Sizes exceed minimum of 0.6 ha
- Total Area of Plan of Subdivision is 30.174 ha which would permit
   19 lots
- 12.18 ha of Reforestation Provided allows bonus density for additional 3 lots
- Proposed Zoning By-law Amendment Meets the Objectives of the Official Plan, and is in Full Conformity with the Applicable Policies
- Proposed Zoning By-law Amendment represents good and sound Planning

#### Summary

- Full Conformity with, and Implements the Policies of:
  - PPS
  - Growth Plan
  - Peel Official Plan
  - Caledon Official Plan
- Function of Environmental Zones will be Preserved
- Over 12 ha of Reforestation will be Provided
- Lot sizes in Keeping with Adjacent Developments