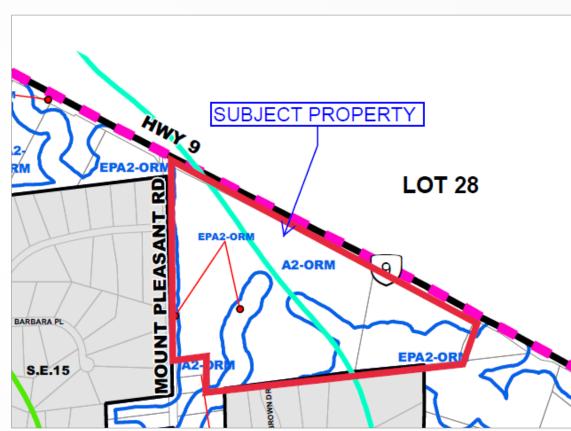

## Current Official Plan and Zoning

**Caledon Official Plan** 

**Zoning By-law** 

## Proposed Zoning Schedule

- Current Zoning reflected the previous agricultural use
- Current A2-ORM and EPA2-ORM Zones do not permit residential uses
- Structure Envelopes are provided
- Environmental Features are protected