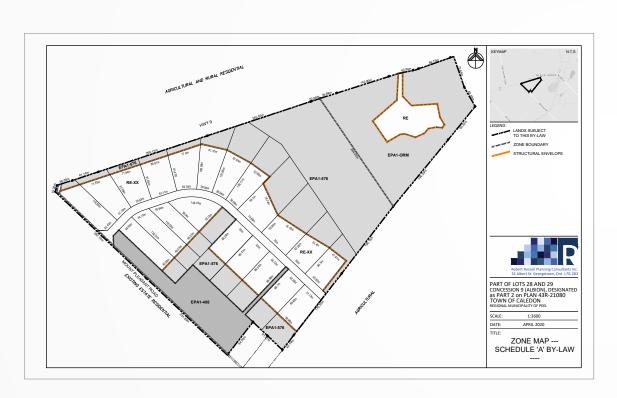

## Proposed Zoning Schedule

- Current Zoning reflected the previous agricultural use
- Current A2-ORM and EPA2-ORM Zones do not permit residential uses
- Structure Envelopes are provided
- Environmental Features are protected

#### Environmental Zones

- West EZ1 designated area under active agricultural production and provides no significant ecological benefit
- East EZ1 designated area is a dry lowland swale and will be retained outside of the proposed structure envelopes