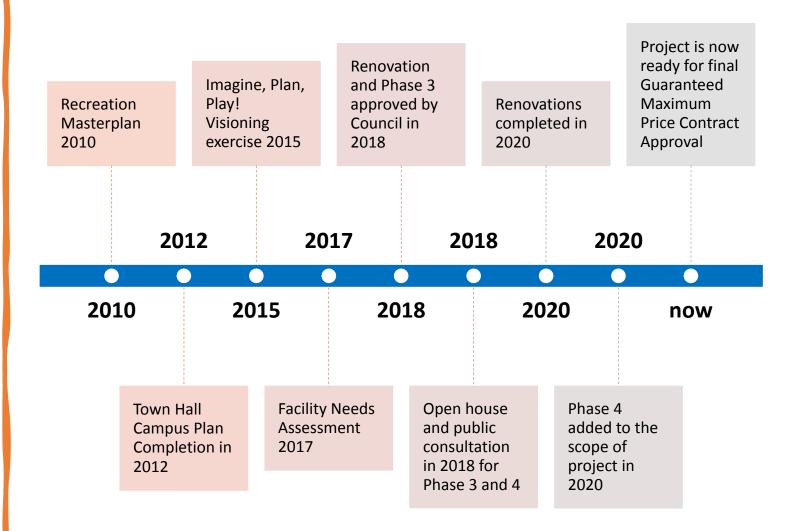

# Caledon East Community Centre Expansion



## Project Development





### Block Plan & Amenities

- Library
- Gymnasium
- Maker Space
- Fitness Fieldhouse and Studio
- Walking Track
- 3-lane, 25m Pool with adjacent shallow pool
- Prominent Caledon Service counter
- Multi Purpose Rooms
- Sports Hall of Fame
- Warm Viewing to Arenas
- Café



Second Floor



North West Perspective

#### Caledon East Community Complex Expansion









North West Perspective













West Entrance

#### Caledon East Community Complex Expansion









West Entrance Caledon East Community Complex Expansion





North East Perspective



North East Perspective



Caledon East Community Complex Expansion







BBA BARRY BRYAN ASSOCIATES North East Perspective

#### Caledon East Community Complex Expansion







East Entrance



## Project Timeline