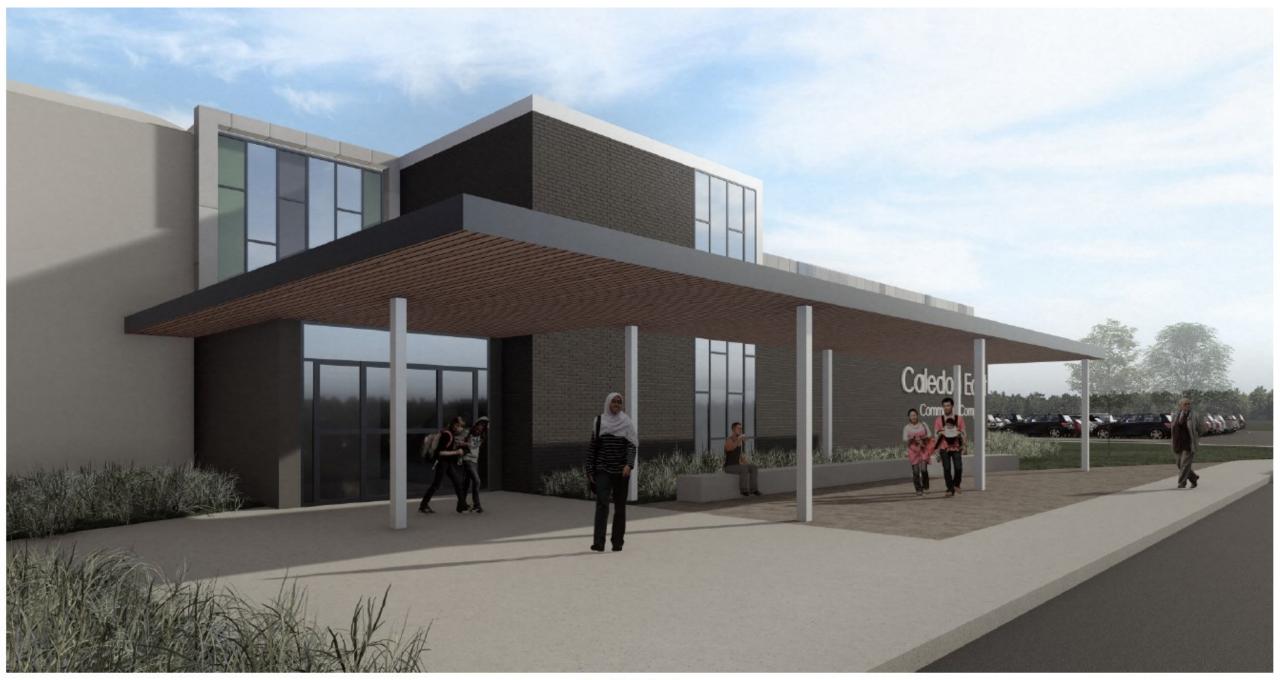

### Block Plan & Amenities

- Library
- Gymnasium
- Maker Space
- Fitness Fieldhouse and Studio
- Walking Track
- 3-lane, 25m Pool with adjacent shallow pool
- Prominent Caledon Service counter
- Multi Purpose Rooms
- Sports Hall of Fame
- Warm Viewing to Arenas
- Café