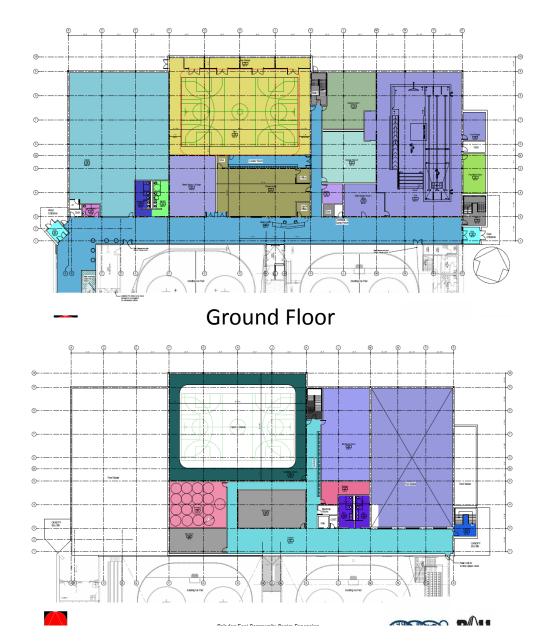

### Block Plan & Amenities

- Library
- Gymnasium
- Maker Space
- Fitness Fieldhouse and Studio
- Walking Track
- 3-lane, 25m Pool with adjacent shallow pool
- Prominent Caledon Service counter
- Multi Purpose Rooms
- Sports Hall of Fame
- Warm Viewing to Arenas
- Café

Second Floor

North West Perspective