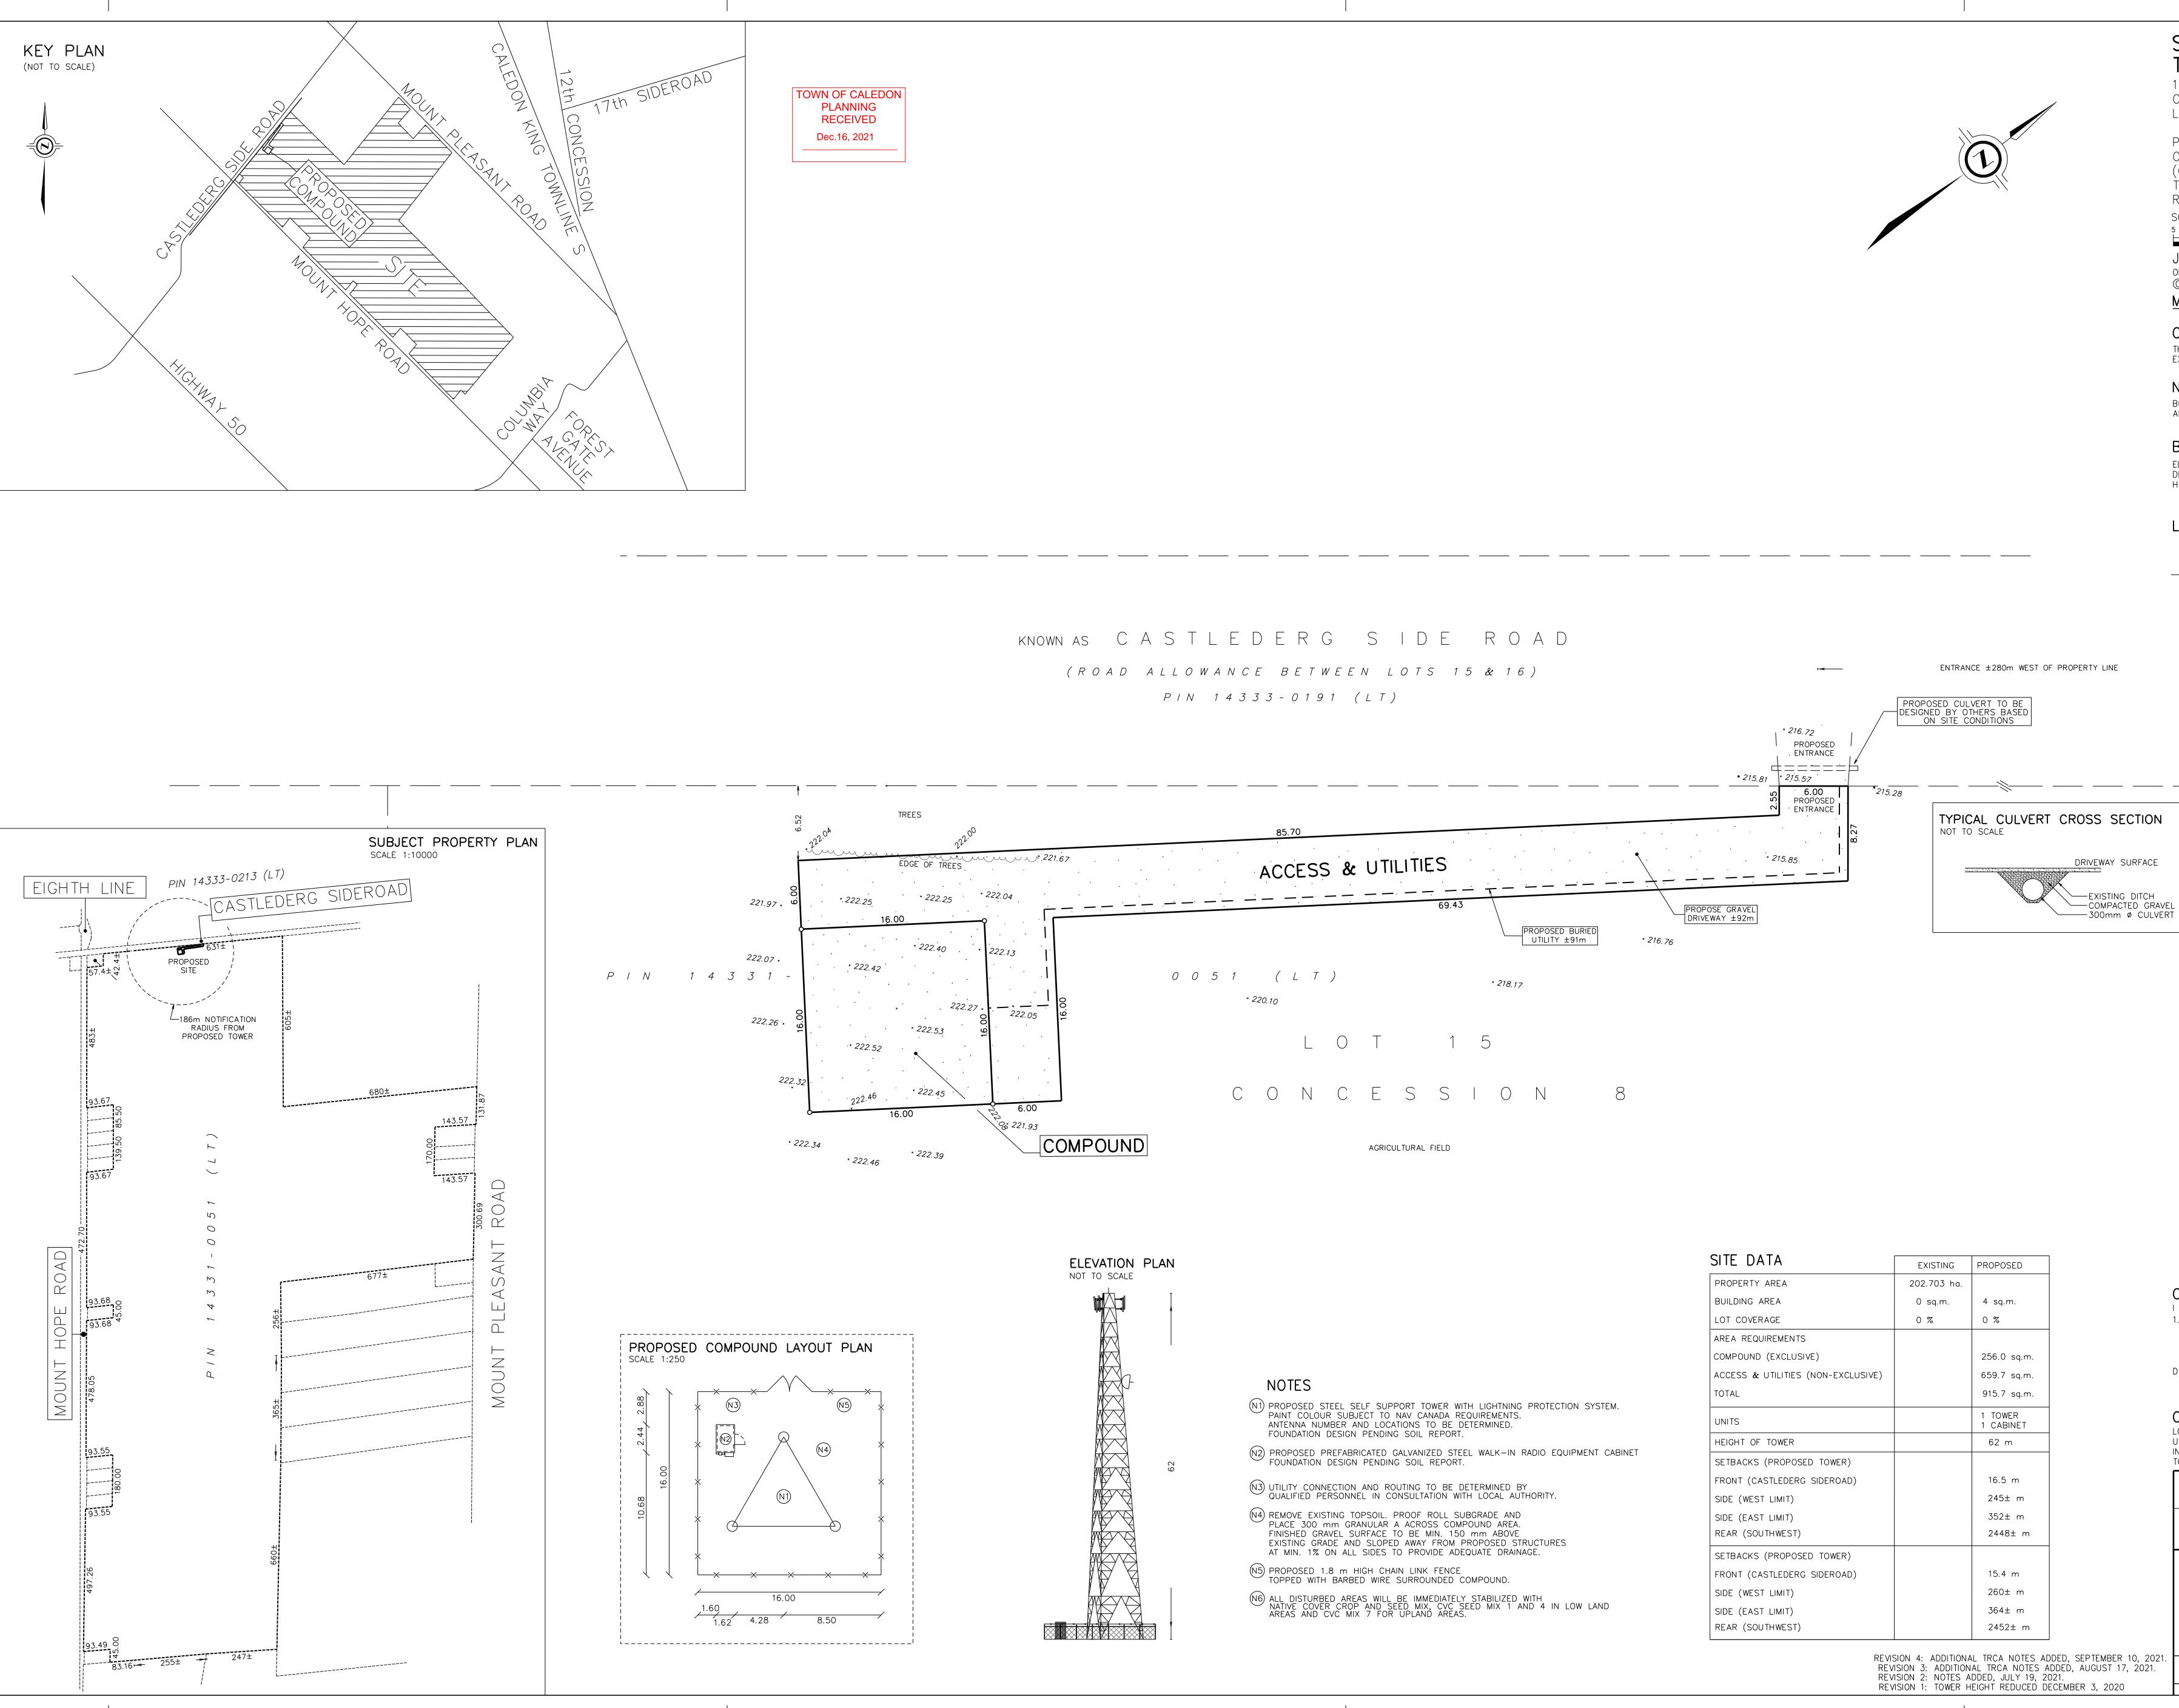

|                                                                                                                                                      | SITE DATA                          | EXISTING    | PROPOSED             |
|------------------------------------------------------------------------------------------------------------------------------------------------------|------------------------------------|-------------|----------------------|
|                                                                                                                                                      | PROPERTY AREA                      | 202.703 ha. |                      |
|                                                                                                                                                      | BUILDING AREA                      | 0 sq.m.     | 4 sq.m.              |
|                                                                                                                                                      | LOT COVERAGE                       | 0 %         | 0 %                  |
|                                                                                                                                                      | AREA REQUIREMENTS                  |             |                      |
|                                                                                                                                                      | COMPOUND (EXCLUSIVE)               |             | 256.0 sq.m.          |
|                                                                                                                                                      | ACCESS & UTILITIES (NON-EXCLUSIVE) |             | 659.7 sq.m.          |
|                                                                                                                                                      | TOTAL                              |             | 915.7 sq.m.          |
| OWER WITH LIGHTNING PROTECTION SYSTEM.<br>NADA REQUIREMENTS.<br>TO BE DETERMINED.<br>REPORT.<br>ZED STEEL WALK-IN RADIO EQUIPMENT CABINET<br>REPORT. | UNITS                              |             | 1 TOWER<br>1 CABINET |
|                                                                                                                                                      | HEIGHT OF TOWER                    |             | 62 m                 |
|                                                                                                                                                      | SETBACKS (PROPOSED TOWER)          |             |                      |
| TO BE DETERMINED BY<br>ATION WITH LOCAL AUTHORITY.                                                                                                   | FRONT (CASTLEDERG SIDEROAD)        |             | 16.5 m               |
|                                                                                                                                                      | SIDE (WEST LIMIT)                  |             | 245± m               |
| ROLL SUBGRADE AND<br>DSS COMPOUND AREA.<br>MIN. 150 mm ABOVE<br>' FROM PROPOSED STRUCTURES<br>VIDE ADEQUATE DRAINAGE.                                | SIDE (EAST LIMIT)                  |             | 352± m               |
|                                                                                                                                                      | REAR (SOUTHWEST)                   |             | 2448± m              |
|                                                                                                                                                      | SETBACKS (PROPOSED TOWER)          |             |                      |
| FENCE<br>IDED COMPOUND.                                                                                                                              | FRONT (CASTLEDERG SIDEROAD)        |             | 15.4 m               |
|                                                                                                                                                      | SIDE (WEST LIMIT)                  |             | 260± m               |
| EDIATELY STABILIZED WITH<br>, CVC SEED MIX 1 AND 4 IN LOW LAND<br>D AREAS.                                                                           | SIDE (EAST LIMIT)                  |             | 364± m               |
|                                                                                                                                                      | REAR (SOUTHWEST)                   |             | 2452± m              |

Schedule "B" to Staff Report 2022-0038 Page 1 of 1

SITE LAYOUT DESIGN OF PROPOSED TELECOM TOWER INSTALLATION AT 14297 MOUNT HOPE RD. CALEDON, ON. L7E 3L3 PART OF LOT 15 CONCESSION 8 (GEOGRAPHIC TOWNSHIP OF ALBION) TOWN OF CALEDON REGIONAL MUNICIPALITY OF PEEL SCALE 1 : 250 0 5 15 metres J.D. BARNES LIMITED ONTARIO LAND SURVEYORS © COPYRIGHT METRIC DISTANCES AND/OR COORDINATES SHOWN ON THIS PLAN ARE IN METRES AND CAN BE CONVERTED TO FEET BY DIVIDING BY 0.3048. CAUTION THIS IS NOT A PLAN OF SURVEY AND SHALL NOT BE USED EXCEPT FOR THE PURPOSE INDICATED IN THE TITLE BLOCK. NOTE BOUNDARY INFORMATION IS COMPILED FROM AVAILABLE RECORDS, AND HAS NOT BEEN VERIFIED BY A FIELD SURVEY. BENCHMARK ELEVATIONS SHOWN HEREON ARE RELATED TO GEODETIC DATUM, AND ARE DERIVED FROM THE MINISTRY OF TRANSPORTATION BENCHMARK No. 00819758061, HAVING A PUBLISHED ELEVATION OF 261.024m. LEGEND DENOTES SPIKE 0 DENOTES HYDRO POLE • HP ----- E ----- DENOTES OVERHEAD HYDRO CABLE 