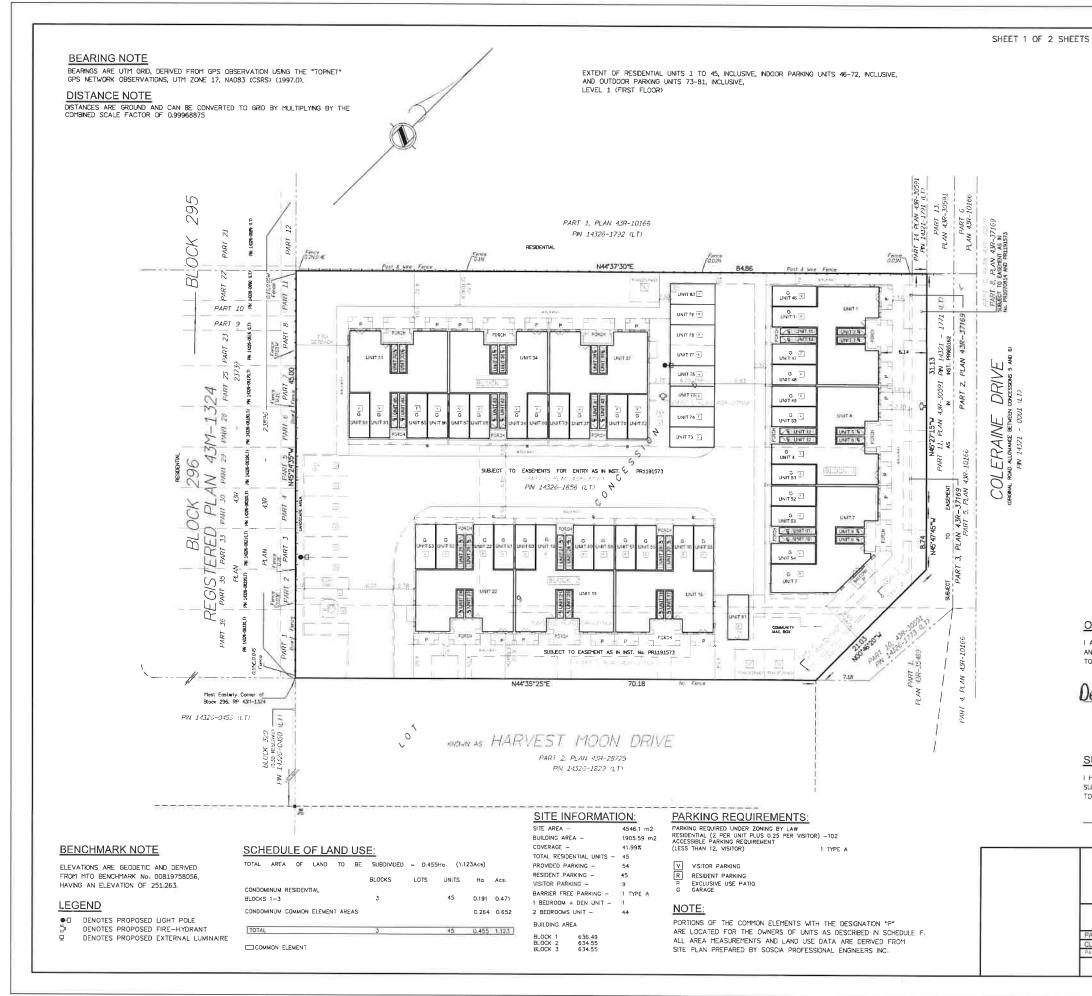

## EXTENT OF RESIDENTIAL UNITS 2-3, 5-6, 8-15, 17-18, 20-21, 23-24, 25-30, 32-33, 35-36, 38-45 LEVEL 2 (SECOND FLOOR)

| HICON   |          |           | - jbasi | 9.00F   | ting Jacow |
|---------|----------|-----------|---------|---------|------------|
| UNIT 32 | D'NIT 33 | UNIT 35   | UNIT 36 | UNIT 38 | ŰN T 39    |
|         |          |           |         |         |            |
|         |          | UNITAS S  | UNT 42  | UNIT 41 | UNIT ALL   |
| (FAREON | SALCONY  | VIENES AV | 1000    |         | BALCONY 2  |