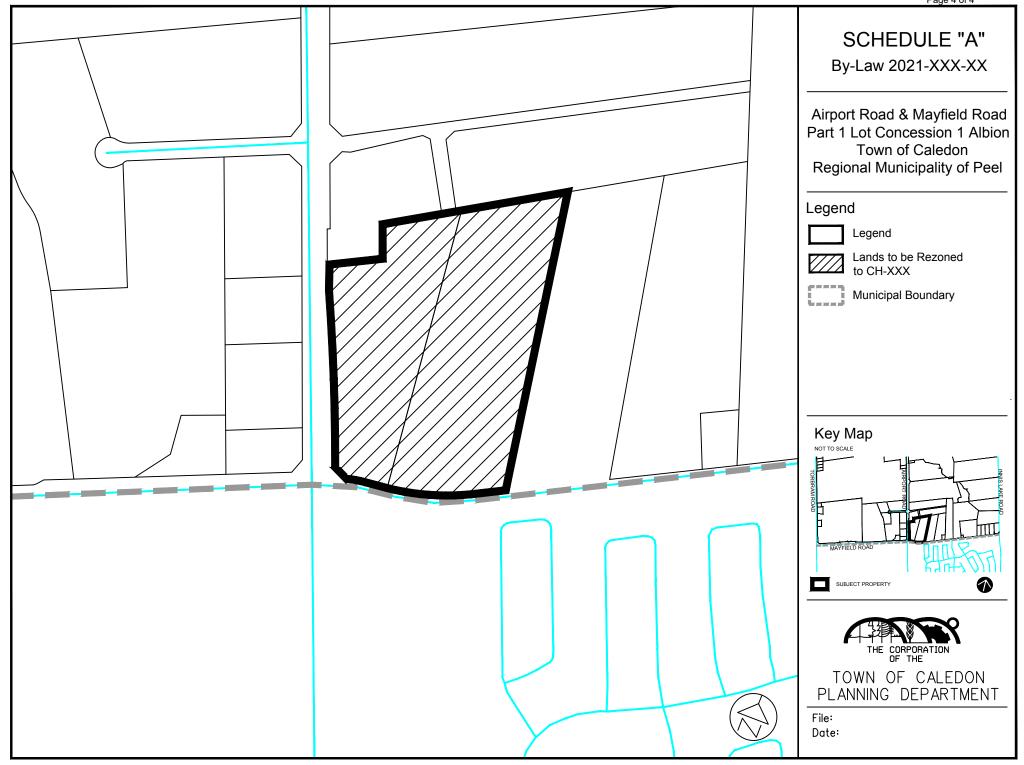

Schedule "A", Zone Map 4 of By-law 2006-50, as amended is further amended for 6034 Mayfield Road, PT Lt 1 CON 1 ALBION as in RO829323, Town of Caledon, Regional Municipality of Peel from Highway Commercial (CH-556-H19 and CH-480-H13) and Service Industrial (MS-483-H13) to Highway Commercial (CH-XX) in accordance with Schedule "A" attached hereto.